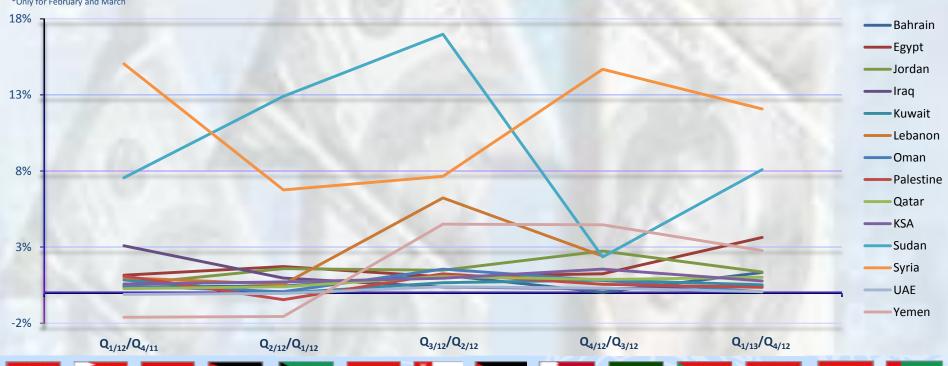

## Western Asia Region

| Q <sub>1/12</sub> /Q <sub>4/11</sub> | Q <sub>2/12</sub> /Q <sub>1/12</sub>                                                                                          | Q <sub>3/12</sub> /Q <sub>2/12</sub>                                                                                                                                                                      | Q <sub>4/12</sub> /Q <sub>3/12</sub>                                                                                                                                                                                                                                                           | Q <sub>1/13</sub> /Q <sub>4/12</sub>                                                                                                                                                                                                                                                                                                                                                                                                                                                              |  |  |  |  |  |
|--------------------------------------|-------------------------------------------------------------------------------------------------------------------------------|-----------------------------------------------------------------------------------------------------------------------------------------------------------------------------------------------------------|------------------------------------------------------------------------------------------------------------------------------------------------------------------------------------------------------------------------------------------------------------------------------------------------|---------------------------------------------------------------------------------------------------------------------------------------------------------------------------------------------------------------------------------------------------------------------------------------------------------------------------------------------------------------------------------------------------------------------------------------------------------------------------------------------------|--|--|--|--|--|
| 0.39%                                | 0.44%                                                                                                                         | 1.17%                                                                                                                                                                                                     | 0.03%                                                                                                                                                                                                                                                                                          | 1.33%                                                                                                                                                                                                                                                                                                                                                                                                                                                                                             |  |  |  |  |  |
| 1.16%                                | 1.72%                                                                                                                         | 1.04%                                                                                                                                                                                                     | 1.25%                                                                                                                                                                                                                                                                                          | 3.64%                                                                                                                                                                                                                                                                                                                                                                                                                                                                                             |  |  |  |  |  |
| 3.09%                                | 0.96%                                                                                                                         | 0.38%                                                                                                                                                                                                     | 0.26%                                                                                                                                                                                                                                                                                          | 0.45%                                                                                                                                                                                                                                                                                                                                                                                                                                                                                             |  |  |  |  |  |
| 0.54%                                | 1.59%                                                                                                                         | 1.47%                                                                                                                                                                                                     | 2.74%                                                                                                                                                                                                                                                                                          | 1.36%                                                                                                                                                                                                                                                                                                                                                                                                                                                                                             |  |  |  |  |  |
| 0.84%                                | -0.02%                                                                                                                        | 0.66%                                                                                                                                                                                                     | 0.83%                                                                                                                                                                                                                                                                                          | 0.52%                                                                                                                                                                                                                                                                                                                                                                                                                                                                                             |  |  |  |  |  |
| 0.98%                                | 0.55%                                                                                                                         | 6.23%                                                                                                                                                                                                     | 2.42%                                                                                                                                                                                                                                                                                          | N/A                                                                                                                                                                                                                                                                                                                                                                                                                                                                                               |  |  |  |  |  |
| 0.45%                                | 0.07%                                                                                                                         | 1.55%                                                                                                                                                                                                     | 0.81%                                                                                                                                                                                                                                                                                          | 0.05%                                                                                                                                                                                                                                                                                                                                                                                                                                                                                             |  |  |  |  |  |
| 1.10%                                | -0.45%                                                                                                                        | 1.25%                                                                                                                                                                                                     | 0.46%                                                                                                                                                                                                                                                                                          | 0.45%                                                                                                                                                                                                                                                                                                                                                                                                                                                                                             |  |  |  |  |  |
| 0.27%                                | 0.39%                                                                                                                         | 1.07%                                                                                                                                                                                                     | 0.87%                                                                                                                                                                                                                                                                                          | 1.02%                                                                                                                                                                                                                                                                                                                                                                                                                                                                                             |  |  |  |  |  |
| 0.58%                                | 0.72%                                                                                                                         | 0.95%                                                                                                                                                                                                     | 1.25%                                                                                                                                                                                                                                                                                          | 0.78%                                                                                                                                                                                                                                                                                                                                                                                                                                                                                             |  |  |  |  |  |
| 7.56%                                | 12.91%                                                                                                                        | 16.98%                                                                                                                                                                                                    | 2.36%                                                                                                                                                                                                                                                                                          | 8.09%                                                                                                                                                                                                                                                                                                                                                                                                                                                                                             |  |  |  |  |  |
| 15.04%                               | 6.76%                                                                                                                         | 7.65%                                                                                                                                                                                                     | 14.69%                                                                                                                                                                                                                                                                                         | 12.08%*                                                                                                                                                                                                                                                                                                                                                                                                                                                                                           |  |  |  |  |  |
| -0.11%                               | -0.05%                                                                                                                        | 0.39%                                                                                                                                                                                                     | 0.31%                                                                                                                                                                                                                                                                                          | 0.07%                                                                                                                                                                                                                                                                                                                                                                                                                                                                                             |  |  |  |  |  |
| -1.61%                               | -1.56%                                                                                                                        | 4.51%                                                                                                                                                                                                     | 4.47%                                                                                                                                                                                                                                                                                          | 2.77%                                                                                                                                                                                                                                                                                                                                                                                                                                                                                             |  |  |  |  |  |
| *Only for February and March         |                                                                                                                               |                                                                                                                                                                                                           |                                                                                                                                                                                                                                                                                                |                                                                                                                                                                                                                                                                                                                                                                                                                                                                                                   |  |  |  |  |  |
|                                      | 0.39%<br>1.16%<br>3.09%<br>0.54%<br>0.84%<br>0.98%<br>0.45%<br>1.10%<br>0.27%<br>0.58%<br>7.56%<br>15.04%<br>-0.11%<br>-1.61% | 0.39% 0.44%   1.16% 1.72%   3.09% 0.96%   0.54% 1.59%   0.84% -0.02%   0.98% 0.55%   0.45% 0.07%   1.10% -0.45%   0.27% 0.39%   0.58% 0.72%   7.56% 12.91%   15.04% 6.76%   -0.11% -0.05%   -1.61% -1.56% | 0.39% 0.44% 1.17%   1.16% 1.72% 1.04%   3.09% 0.96% 0.38%   0.54% 1.59% 1.47%   0.84% -0.02% 0.66%   0.98% 0.55% 6.23%   0.45% 0.07% 1.55%   1.10% -0.45% 1.25%   0.27% 0.39% 1.07%   0.58% 0.72% 0.95%   7.56% 12.91% 16.98%   15.04% 6.76% 7.65%   -0.11% -0.05% 0.39%   -1.61% -1.56% 4.51% | 0.39%   0.44%   1.17%   0.03%     1.16%   1.72%   1.04%   1.25%     3.09%   0.96%   0.38%   0.26%     0.54%   1.59%   1.47%   2.74%     0.84%   -0.02%   0.66%   0.83%     0.98%   0.55%   6.23%   2.42%     0.45%   0.07%   1.55%   0.81%     1.10%   -0.45%   1.25%   0.46%     0.27%   0.39%   1.07%   0.87%     0.58%   0.72%   0.95%   1.25%     7.56%   12.91%   16.98%   2.36%     15.04%   6.76%   7.65%   14.69%     -0.11%   -0.05%   0.39%   0.31%     -1.61%   -1.56%   4.51%   4.47% |  |  |  |  |  |

Syria experienced the highest inflation rate in the region reaching 12.08% in the first quarter of 2013, mostly impacted by the price increase in both the 'Food & Beverage' and 'Housing & Utilities' groups within which Syria also ranks highest in the region.

After having recorded a significant decrease in the last quarter of 2012, Sudan climbs again to reach the second highest inflation rate in the region marking 8% in the first quarter of 2013.

Egypt's inflation rate increased more than twofold since the last quarter of 2012 to record an inflation rate of 3.6% during the first quarter of 2013, mostly through the impact of the 4.35% increase in 'Food & Beverage' which weights 45% of its overall CPI basket.