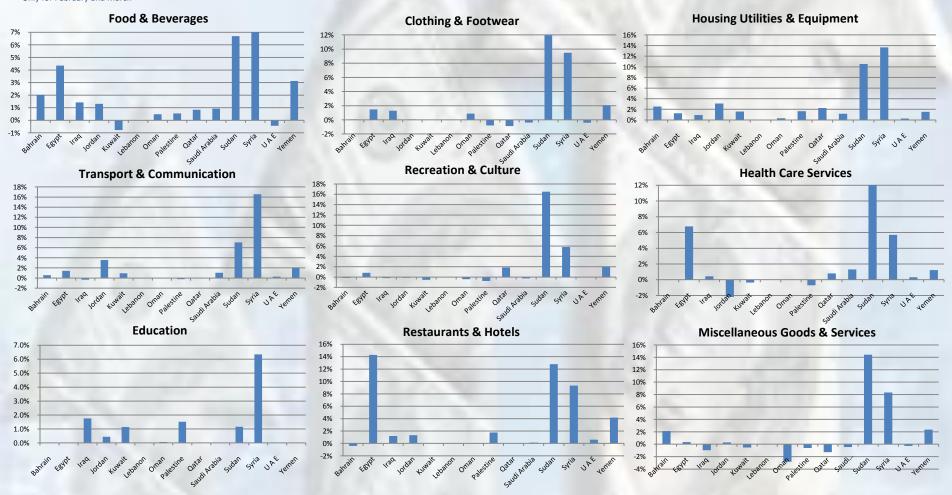

Syria experienced the highest inflation rate in the region reaching 12.08% in the first quarter of 2013, mostly impacted by the price increase in both the 'Food & Beverage' and 'Housing & Utilities' groups within which Syria also ranks highest in the region.

After having recorded a significant decrease in the last quarter of 2012, Sudan climbs again to reach the second highest inflation rate in the region marking 8% in the first quarter of 2013.

Egypt's inflation rate increased more than twofold since the last quarter of 2012 to record an inflation rate of 3.6% during the first quarter of 2013, mostly through the impact of the 4.35% increase in 'Food & Beverage' which weights 45% of its overall CPI basket.

## Quarterly Inflation Rate by Group - Q1 2013

| Quarterly Inflation Rate by Group | Bahrain | Egypt  | Iraq   | Jordan | Kuwait | Lebanon | Oman   | Palestine | Qatar  | KSA    | Sudan  | Syria* | UAE    | Yemen |
|-----------------------------------|---------|--------|--------|--------|--------|---------|--------|-----------|--------|--------|--------|--------|--------|-------|
| 1. Food & Beverages               | 2.02%   | 4.35%  | 1.42%  | 1.31%  | -0.77% | N/A     | 0.48%  | 0.55%     | 0.83%  | 0.92%  | 6.70%  | 12.24% | -0.44% | 3.13% |
| 2. Clothing & Footwear            | 0.06%   | 1.46%  | 1.28%  | 0.06%  | 0.00%  | N/A     | 0.89%  | -0.80%    | -0.89% | -0.38% | 11.96% | 9.48%  | -0.40% | 2.05% |
| 3. Housing Utilities & Equipment  | 2.51%   | 1.25%  | 0.94%  | 3.08%  | 1.60%  | N/A     | 0.32%  | 1.64%     | 2.25%  | 1.18%  | 10.53% | 13.66% | 0.28%  | 1.54% |
| 4. Transport & Communication      | 0.56%   | 1.42%  | -0.32% | 3.57%  | 0.94%  | N/A     | 0.00%  | -0.24%    | 0.05%  | 1.05%  | 7.05%  | 16.54% | 0.27%  | 2.05% |
| 5. Recreation & Culture           | -0.17%  | 0.83%  | -0.19% | -0.15% | -0.53% | N/A     | -0.42% | -0.74%    | 1.83%  | -0.25% | 16.50% | 5.80%  | 0.02%  | 1.98% |
| 6. Health Care Services           | 0.03%   | 6.79%  | 0.44%  | -2.19% | -0.36% | N/A     | 0.00%  | -0.71%    | 0.79%  | 1.32%  | 12.06% | 5.70%  | 0.32%  | 1.23% |
| 7. Education                      | 0.00%   | 0.00%  | 1.76%  | 0.43%  | 1.14%  | N/A     | 0.06%  | 1.52%     |        | 0.00%  | 1.16%  | 6.35%  | 0.00%  | 0.00% |
| 8. Restaurants and Hotels         | -0.41%  | 14.28% | 1.19%  | 1.34%  |        | N/A     |        | 1.77%     |        | 0.13%  | 12.78% | 9.34%  | 0.62%  | 4.16% |
| 9. Miscellaneous Goods & Services | 2.11%   | 0.35%  | -0.96% | 0.30%  | -0.52% | N/A     | -2.83% | -0.61%    | -1.28% | -0.45% | 14.42% | 8.33%  | -0.27% | 2.36% |
| *Only for Fohrung and Moreh       |         |        |        |        |        |         |        |           |        |        |        |        |        |       |

<sup>\*</sup>Only for February and March

Issue's Special Focus