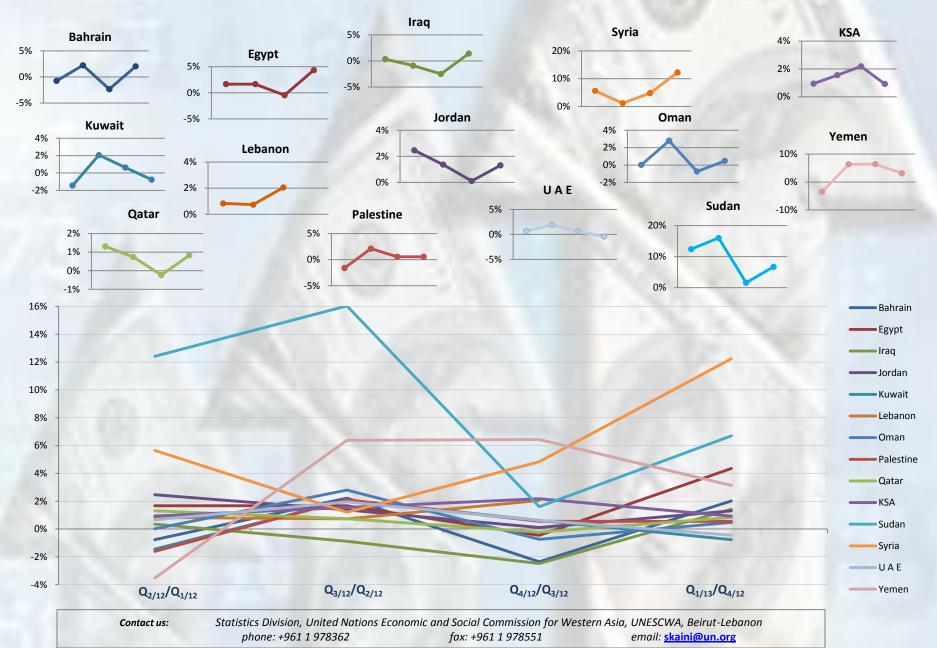

## Western Asia Region

| Q <sub>1/12</sub> /Q <sub>4/11</sub> | Q <sub>2/12</sub> /Q <sub>1/12</sub>                                                                                          | Q <sub>3/12</sub> /Q <sub>2/12</sub>                                                                                                                                                                      | Q <sub>4/12</sub> /Q <sub>3/12</sub>                                                                                                                                                                                                                                                           | Q <sub>1/13</sub> /Q <sub>4/12</sub>                                                                                                                                                                                                                                                                                                                                                                                                                                                              |  |  |  |  |  |
|--------------------------------------|-------------------------------------------------------------------------------------------------------------------------------|-----------------------------------------------------------------------------------------------------------------------------------------------------------------------------------------------------------|------------------------------------------------------------------------------------------------------------------------------------------------------------------------------------------------------------------------------------------------------------------------------------------------|---------------------------------------------------------------------------------------------------------------------------------------------------------------------------------------------------------------------------------------------------------------------------------------------------------------------------------------------------------------------------------------------------------------------------------------------------------------------------------------------------|--|--|--|--|--|
| 0.39%                                | 0.44%                                                                                                                         | 1.17%                                                                                                                                                                                                     | 0.03%                                                                                                                                                                                                                                                                                          | 1.33%                                                                                                                                                                                                                                                                                                                                                                                                                                                                                             |  |  |  |  |  |
| 1.16%                                | 1.72%                                                                                                                         | 1.04%                                                                                                                                                                                                     | 1.25%                                                                                                                                                                                                                                                                                          | 3.64%                                                                                                                                                                                                                                                                                                                                                                                                                                                                                             |  |  |  |  |  |
| 3.09%                                | 0.96%                                                                                                                         | 0.38%                                                                                                                                                                                                     | 0.26%                                                                                                                                                                                                                                                                                          | 0.45%                                                                                                                                                                                                                                                                                                                                                                                                                                                                                             |  |  |  |  |  |
| 0.54%                                | 1.59%                                                                                                                         | 1.47%                                                                                                                                                                                                     | 2.74%                                                                                                                                                                                                                                                                                          | 1.36%                                                                                                                                                                                                                                                                                                                                                                                                                                                                                             |  |  |  |  |  |
| 0.84%                                | -0.02%                                                                                                                        | 0.66%                                                                                                                                                                                                     | 0.83%                                                                                                                                                                                                                                                                                          | 0.52%                                                                                                                                                                                                                                                                                                                                                                                                                                                                                             |  |  |  |  |  |
| 0.98%                                | 0.55%                                                                                                                         | 6.23%                                                                                                                                                                                                     | 2.42%                                                                                                                                                                                                                                                                                          | N/A                                                                                                                                                                                                                                                                                                                                                                                                                                                                                               |  |  |  |  |  |
| 0.45%                                | 0.07%                                                                                                                         | 1.55%                                                                                                                                                                                                     | 0.81%                                                                                                                                                                                                                                                                                          | 0.05%                                                                                                                                                                                                                                                                                                                                                                                                                                                                                             |  |  |  |  |  |
| 1.10%                                | -0.45%                                                                                                                        | 1.25%                                                                                                                                                                                                     | 0.46%                                                                                                                                                                                                                                                                                          | 0.45%                                                                                                                                                                                                                                                                                                                                                                                                                                                                                             |  |  |  |  |  |
| 0.27%                                | 0.39%                                                                                                                         | 1.07%                                                                                                                                                                                                     | 0.87%                                                                                                                                                                                                                                                                                          | 1.02%                                                                                                                                                                                                                                                                                                                                                                                                                                                                                             |  |  |  |  |  |
| 0.58%                                | 0.72%                                                                                                                         | 0.95%                                                                                                                                                                                                     | 1.25%                                                                                                                                                                                                                                                                                          | 0.78%                                                                                                                                                                                                                                                                                                                                                                                                                                                                                             |  |  |  |  |  |
| 7.56%                                | 12.91%                                                                                                                        | 16.98%                                                                                                                                                                                                    | 2.36%                                                                                                                                                                                                                                                                                          | 8.09%                                                                                                                                                                                                                                                                                                                                                                                                                                                                                             |  |  |  |  |  |
| 15.04%                               | 6.76%                                                                                                                         | 7.65%                                                                                                                                                                                                     | 14.69%                                                                                                                                                                                                                                                                                         | 12.08%*                                                                                                                                                                                                                                                                                                                                                                                                                                                                                           |  |  |  |  |  |
| -0.11%                               | -0.05%                                                                                                                        | 0.39%                                                                                                                                                                                                     | 0.31%                                                                                                                                                                                                                                                                                          | 0.07%                                                                                                                                                                                                                                                                                                                                                                                                                                                                                             |  |  |  |  |  |
| -1.61%                               | -1.56%                                                                                                                        | 4.51%                                                                                                                                                                                                     | 4.47%                                                                                                                                                                                                                                                                                          | 2.77%                                                                                                                                                                                                                                                                                                                                                                                                                                                                                             |  |  |  |  |  |
| *Only for February and March         |                                                                                                                               |                                                                                                                                                                                                           |                                                                                                                                                                                                                                                                                                |                                                                                                                                                                                                                                                                                                                                                                                                                                                                                                   |  |  |  |  |  |
|                                      | 0.39%<br>1.16%<br>3.09%<br>0.54%<br>0.84%<br>0.98%<br>0.45%<br>1.10%<br>0.27%<br>0.58%<br>7.56%<br>15.04%<br>-0.11%<br>-1.61% | 0.39% 0.44%   1.16% 1.72%   3.09% 0.96%   0.54% 1.59%   0.84% -0.02%   0.98% 0.55%   0.45% 0.07%   1.10% -0.45%   0.27% 0.39%   0.58% 0.72%   7.56% 12.91%   15.04% 6.76%   -0.11% -0.05%   -1.61% -1.56% | 0.39% 0.44% 1.17%   1.16% 1.72% 1.04%   3.09% 0.96% 0.38%   0.54% 1.59% 1.47%   0.84% -0.02% 0.66%   0.98% 0.55% 6.23%   0.45% 0.07% 1.55%   1.10% -0.45% 1.25%   0.27% 0.39% 1.07%   0.58% 0.72% 0.95%   7.56% 12.91% 16.98%   15.04% 6.76% 7.65%   -0.11% -0.05% 0.39%   -1.61% -1.56% 4.51% | 0.39%   0.44%   1.17%   0.03%     1.16%   1.72%   1.04%   1.25%     3.09%   0.96%   0.38%   0.26%     0.54%   1.59%   1.47%   2.74%     0.84%   -0.02%   0.66%   0.83%     0.98%   0.55%   6.23%   2.42%     0.45%   0.07%   1.55%   0.81%     1.10%   -0.45%   1.25%   0.46%     0.27%   0.39%   1.07%   0.87%     0.58%   0.72%   0.95%   1.25%     7.56%   12.91%   16.98%   2.36%     15.04%   6.76%   7.65%   14.69%     -0.11%   -0.05%   0.39%   0.31%     -1.61%   -1.56%   4.51%   4.47% |  |  |  |  |  |

Syria experienced the highest inflation rate in the region reaching 12.08% in the first quarter of 2013, mostly impacted by the price increase in both the 'Food & Beverage' and 'Housing & Utilities' groups within which Syria also ranks highest in the region.

After having recorded a significant decrease in the last quarter of 2012, Sudan climbs again to reach the second highest inflation rate in the region marking 8% in the first quarter of 2013.

Egypt's inflation rate increased more than twofold since the last quarter of 2012 to record an inflation rate of 3.6% during the first quarter of 2013, mostly through the impact of the 4.35% increase in 'Food & Beverage' which weights 45% of its overall CPI basket.