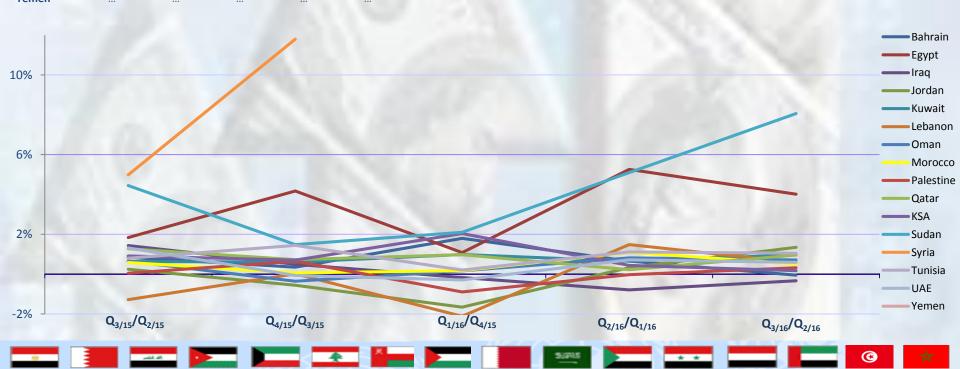

## Western Asia Region

| Quarterly<br>Inflation | Q <sub>3/15</sub> /Q <sub>2/15</sub> | Q <sub>4/15</sub> /Q <sub>3/15</sub> | Q <sub>1/16</sub> /Q <sub>4/15</sub> | Q <sub>2/16</sub> /Q <sub>1/16</sub> | Q <sub>3/16</sub> /Q <sub>2/16</sub> |
|------------------------|--------------------------------------|--------------------------------------|--------------------------------------|--------------------------------------|--------------------------------------|
| Bahrain                | 0.84%                                | 0.35%                                | 1.79%                                | 0.66%                                | -0.05%                               |
| Egypt                  | 1.83%                                | 4.17%                                | 1.08%                                | 5.25%                                | 4.01%                                |
| Iraq                   | 1.43%                                | 0.49%                                | -0.18%                               | -0.80%                               | -0.33%                               |
| Jordan                 | 0.25%                                | -0.56%                               | -1.66%                               | 0.33%                                | 1.35%                                |
| Kuwait                 | 0.63%                                | 0.60%                                | 0.99%                                | 0.64%                                | 0.97%                                |
| Lebanon                | -1.28%                               | 0.01%                                | -2.12%                               | 1.48%                                | 0.58%                                |
| Oman                   | 0.65%                                | -0.36%                               | 0.16%                                | 0.81%                                | 0.71%                                |
| Morocco                | 0.58%                                | 0.06%                                | 0.17%                                | 1.09%                                | 0.51%                                |
| Palestine              | 0.04%                                | 0.65%                                | -0.90%                               | -0.03%                               | 0.32%                                |
| Qatar                  | 1.28%                                | 0.73%                                | 0.97%                                | 0.22%                                | 0.96%                                |
| KSA                    | 0.91%                                | 0.70%                                | 2.03%                                | 0.44%                                | 0.17%                                |
| Sudan                  | 4.44%                                | 1.48%                                | 2.10%                                | 5.10%                                | 8.06%                                |
| Syria                  | 4.99%                                | 11.79%                               |                                      |                                      |                                      |
| Tunisia                | 0.80%                                | 1.44%                                | 0.21%                                | 1.11%                                | 1.05%                                |
| UAE                    | 1.31%                                | -0.07%                               | -0.29%                               | 0.71%                                | 0.59%                                |
| Yemen                  |                                      |                                      |                                      |                                      |                                      |

The highest inflation rate in the region for the third quarter of 2016 was recorded by Sudan and reached around 8%, mostly attributed to price increases in "Food & Beverages".

Egypt experienced the second highest inflation rate of 4% during the third quarter of 2016, also mostly related to a price increase in "Food & Beverages".

Bahrain, on the other hand, recorded a deflationary rate of around 0.1% mostly attributed to a sharp price decrease in 'Furnishing & Equipment'.