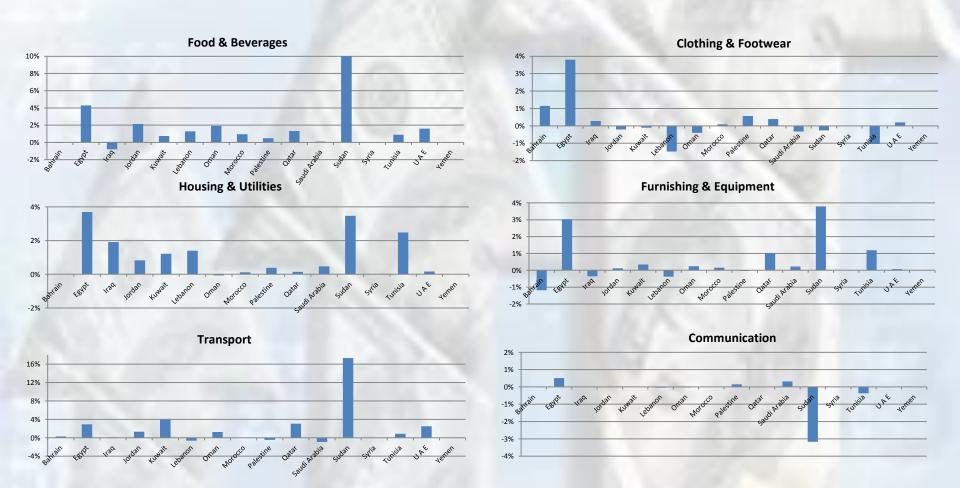

The highest inflation rate in the region for the third quarter of 2016 was recorded by Sudan and reached around 8%, mostly attributed to price increases in "Food & Beverages".

Egypt experienced the second highest inflation rate of 4% during the third quarter of 2016, also mostly related to a price increase in "Food & Beverages".

Bahrain, on the other hand, recorded a deflationary rate of around 0.1% mostly attributed to a sharp price decrease in 'Furnishing & Equipment'.

## Quarterly Inflation by Group - Q3 2016

| Quarterly Inflation by Group       | Bahrain | Egypt | Iraq   | Jordan | Kuwait | Lebanon | Oman   | Morocco | Palestine | Qatar  | KSA    | Sudan  | Syria | Tunisia | UAE    | Yemen |
|------------------------------------|---------|-------|--------|--------|--------|---------|--------|---------|-----------|--------|--------|--------|-------|---------|--------|-------|
| 1. Food & Beverages                | -0.05%  | 4.30% | -0.80% | 2.13%  | 0.75%  | 1.28%   | 1.92%  | 0.95%   | 0.49%     | 1.32%  | 0.09%  | 9.99%  |       | 0.90%   | 1.59%  |       |
| 2. Clothing & Footwear             | 1.15%   | 3.81% | 0.28%  | -0.21% | -0.10% | -1.47%  | -0.40% | 0.09%   | 0.56%     | 0.39%  | -0.32% | -0.26% |       | -1.04%  | 0.20%  |       |
| 3. Housing & Utilities             | 0.00%   | 3.70% | 1.91%  | 0.83%  | 1.22%  | 1.40%   | -0.06% | 0.12%   | 0.38%     | 0.14%  | 0.47%  | 3.47%  |       | 2.48%   | 0.16%  |       |
| 4. Furnishing & Equipment          | -1.18%  | 3.04% | -0.36% | 0.12%  | 0.34%  | -0.38%  | 0.24%  | 0.15%   | -0.04%    | 1.03%  | 0.22%  | 3.79%  |       | 1.19%   | 0.07%  |       |
| 5. Transport                       | 0.29%   | 2.90% | 0.10%  | 1.33%  | 3.92%  | -0.61%  | 1.26%  | 0.03%   | -0.46%    | 3.04%  | -0.89% | 17.33% |       | 0.86%   | 2.49%  |       |
| 6. Communication                   | 0.00%   | 0.51% | 0.02%  | 0.00%  | 0.00%  | -0.05%  | -0.03% | 0.00%   | 0.15%     | 0.00%  | 0.31%  | -3.17% |       | -0.37%  | -0.01% |       |
| 7. Recreation & Culture            | 0.12%   | 6.72% | -0.27% | 2.24%  | -0.05% | 1.35%   | -0.14% | 0.31%   | 0.37%     | 1.65%  | 0.45%  | 36.57% |       | 1.98%   | 0.01%  |       |
| 8. Health Care Services            | -0.62%  | 4.56% | 0.44%  | 0.86%  | 0.72%  | 0.30%   | 0.00%  | 0.03%   | 0.49%     | 0.03%  | 0.13%  | 7.52%  |       | 1.01%   | 0.19%  |       |
| 9. Education                       | 0.88%   | 0.00% | 0.04%  | 1.24%  | 0.31%  | 0.01%   | 0.00%  | 0.87%   | 0.50%     | 0.53%  | 0.00%  | 13.78% |       | 0.76%   | 0.00%  |       |
| 10. Restaurants and Hotels         | 0.53%   | 3.75% | 0.11%  | 0.89%  | 2.61%  | 0.06%   | 0.49%  | 0.85%   | 0.70%     | -2.87% | -0.48% | 1.09%  |       | 1.93%   | 0.13%  |       |
| 11. Miscellaneous Goods & Services | 1.36%   | 8.56% | 1.85%  | 1.15%  | 0.48%  | 0.11%   | 0.10%  | 0.15%   | 0.39%     | 1.89%  | 1.29%  | 1.15%  |       | 1.23%   | 0.20%  |       |
|                                    |         |       |        |        |        |         |        |         |           |        |        |        |       |         |        |       |