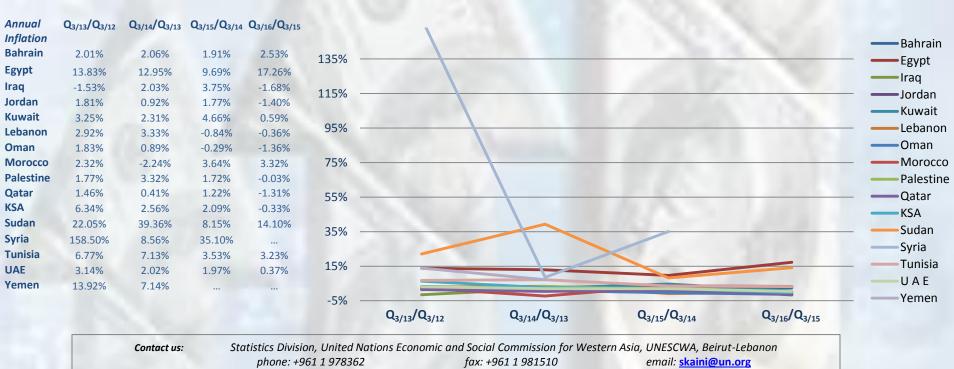

| 7.52%  |       | 1.01%   | 0.19%  |       |
| 9. Education                       | 0.88%   | 0.00% | 0.04%  | 1.24%  | 0.31%  | 0.01%   | 0.00%  | 0.87%   | 0.50%     | 0.53%  | 0.00%  | 13.78% |       | 0.76%   | 0.00%  |       |
| 10. Restaurants and Hotels         | 0.53%   | 3.75% | 0.11%  | 0.89%  | 2.61%  | 0.06%   | 0.49%  | 0.85%   | 0.70%     | -2.87% | -0.48% | 1.09%  |       | 1.93%   | 0.13%  |       |
| 11. Miscellaneous Goods & Services | 1.36%   | 8.56% | 1.85%  | 1.15%  | 0.48%  | 0.11%   | 0.10%  | 0.15%   | 0.39%     | 1.89%  | 1.29%  | 1.15%  |       | 1.23%   | 0.20%  |       |
|                                    |         |       |        |        |        |         |        |         |           |        |        |        |       |         |        |       |