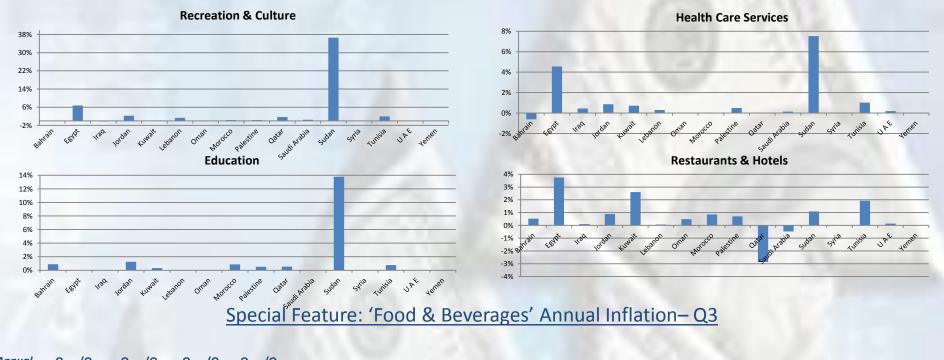

## Quarterly Inflation by Group - Q3 2016

| Quarterly Inflation by Group       | Bahrain | Egypt | Iraq   | Jordan | Kuwait | Lebanon | Oman   | Morocco | Palestine | Qatar  | KSA    | Sudan  | Syria | Tunisia | UAE    | Yemen |
|------------------------------------|---------|-------|--------|--------|--------|---------|--------|---------|-----------|--------|--------|--------|-------|---------|--------|-------|
| 1. Food & Beverages                | -0.05%  | 4.30% | -0.80% | 2.13%  | 0.75%  | 1.28%   | 1.92%  | 0.95%   | 0.49%     | 1.32%  | 0.09%  | 9.99%  |       | 0.90%   | 1.59%  |       |
| 2. Clothing & Footwear             | 1.15%   | 3.81% | 0.28%  | -0.21% | -0.10% | -1.47%  | -0.40% | 0.09%   | 0.56%     | 0.39%  | -0.32% | -0.26% |       | -1.04%  | 0.20%  |       |
| 3. Housing & Utilities             | 0.00%   | 3.70% | 1.91%  | 0.83%  | 1.22%  | 1.40%   | -0.06% | 0.12%   | 0.38%     | 0.14%  | 0.47%  | 3.47%  |       | 2.48%   | 0.16%  |       |
| 4. Furnishing & Equipment          | -1.18%  | 3.04% | -0.36% | 0.12%  | 0.34%  | -0.38%  | 0.24%  | 0.15%   | -0.04%    | 1.03%  | 0.22%  | 3.79%  |       | 1.19%   | 0.07%  |       |
| 5. Transport                       | 0.29%   | 2.90% | 0.10%  | 1.33%  | 3.92%  | -0.61%  | 1.26%  | 0.03%   | -0.46%    | 3.04%  | -0.89% | 17.33% |       | 0.86%   | 2.49%  |       |
| 6. Communication                   | 0.00%   | 0.51% | 0.02%  | 0.00%  | 0.00%  | -0.05%  | -0.03% | 0.00%   | 0.15%     | 0.00%  | 0.31%  | -3.17% |       | -0.37%  | -0.01% |       |
| 7. Recreation & Culture            | 0.12%   | 6.72% | -0.27% | 2.24%  | -0.05% | 1.35%   | -0.14% | 0.31%   | 0.37%     | 1.65%  | 0.45%  | 36.57% |       | 1.98%   | 0.01%  |       |
| 8. Health Care Services            | -0.62%  | 4.56% | 0.44%  | 0.86%  | 0.72%  | 0.30%   | 0.00%  | 0.03%   | 0.49%     | 0.03%  | 0.13%  | 7.52%  |       | 1.01%   | 0.19%  |       |
| 9. Education                       | 0.88%   | 0.00% | 0.04%  | 1.24%  | 0.31%  | 0.01%   | 0.00%  | 0.87%   | 0.50%     | 0.53%  | 0.00%  | 13.78% |       | 0.76%   | 0.00%  |       |
| 10. Restaurants and Hotels         | 0.53%   | 3.75% | 0.11%  | 0.89%  | 2.61%  | 0.06%   | 0.49%  | 0.85%   | 0.70%     | -2.87% | -0.48% | 1.09%  |       | 1.93%   | 0.13%  |       |
| 11. Miscellaneous Goods & Services | 1.36%   | 8.56% | 1.85%  | 1.15%  | 0.48%  | 0.11%   | 0.10%  | 0.15%   | 0.39%     | 1.89%  | 1.29%  | 1.15%  |       | 1.23%   | 0.20%  |       |
|                                    |         |       |        |        |        |         |        |         |           |        |        |        |       |         |        |       |