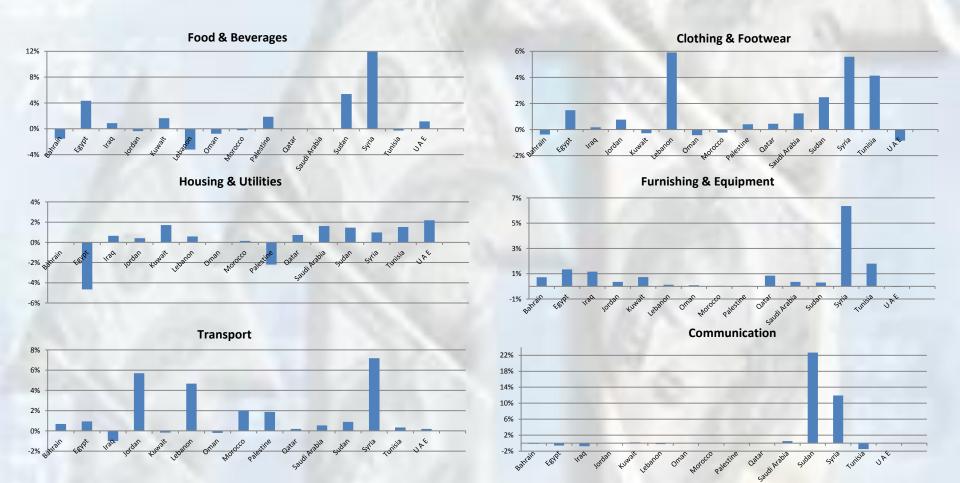

## Quarterly Inflation Rate by Group - Q2 2015

| Quarterly Inflation rate by Group  | Bahrain | Egypt  | Iraq   | Jordan | Kuwait | Lebanon | Oman   | Morocco | Palestine | Qatar  | KSA    | Sudan  | Syria* | Tunisia | UAE    | Yemen |
|------------------------------------|---------|--------|--------|--------|--------|---------|--------|---------|-----------|--------|--------|--------|--------|---------|--------|-------|
| 1. Food & Beverages                | -1.53%  | 4.34%  | 0.88%  | -0.36% | 1.63%  | -3.21%  | -0.77% | -0.22%  | 1.87%     | -0.05% | -0.05% | 5.39%  | 11.93% | -0.26%  | 1.14%  |       |
| 2. Clothing & Footwear             | -0.38%  | 1.48%  | 0.18%  | 0.76%  | -0.28% | 5.91%   | -0.43% | -0.24%  | 0.41%     | 0.44%  | 1.24%  | 2.48%  | 5.58%  | 4.14%   | -0.84% |       |
| 3. Housing & Utilities             | 0.00%   | -4.66% | 0.64%  | 0.42%  | 1.71%  | 0.59%   | 0.03%  | 0.15%   | -2.20%    | 0.73%  | 1.61%  | 1.46%  | 0.98%  | 1.52%   | 2.19%  |       |
| 4. Furnishing & Equipment          | 0.71%   | 1.34%  | 1.17%  | 0.35%  | 0.73%  | 0.12%   | 0.09%  | 0.03%   | 0.03%     | 0.84%  | 0.36%  | 0.30%  | 6.36%  | 1.79%   | -0.05% |       |
| 5. Transport                       | 0.69%   | 0.94%  | -1.01% | 5.70%  | -0.16% | 4.67%   | -0.20% | 2.00%   | 1.87%     | 0.20%  | 0.54%  | 0.90%  | 7.18%  | 0.35%   | 0.20%  |       |
| 6. Communication                   | -0.15%  | -0.62% | -0.77% | 0.01%  | 0.20%  | -0.25%  | 0.00%  | 0.06%   | -0.06%    | 0.03%  | 0.53%  | 22.68% | 11.92% | -1.48%  | -0.02% |       |
| 7. Recreation & Culture            | 0.43%   | 3.72%  | -0.57% | 3.22%  | -1.05% | -0.85%  | -0.03% | 0.31%   | 1.06%     | 2.52%  | -0.36% | 3.57%  | 8.92%  | 1.14%   | -0.10% |       |
| 8. Health Care Services            | -0.17%  | -1.87% | 0.52%  | 0.10%  | 0.31%  | -2.85%  | 0.09%  | 0.13%   | -0.34%    | -0.23% | 0.67%  | 1.05%  | 7.31%  | 0.81%   | -0.13% |       |
| 9. Education                       | 0.00%   | 0.56%  | 1.86%  | 0.03%  | 0.10%  | 0.02%   | 0.00%  | 0.00%   | 1.15%     | 0.00%  | 0.00%  | 3.43%  | 3.80%  | 0.46%   | 0.08%  |       |
| 10. Restaurants and Hotels         | 0.84%   | 0.86%  | 1.02%  | 0.07%  | 0.57%  | 0.42%   | -0.07% | 0.74%   | 0.52%     | 0.00%  | -0.85% | 3.75%  | 7.64%  | 2.26%   | 2.04%  |       |
| 11. Miscellaneous Goods & Services | -0.02%  | -0.71% | 1.12%  | -0.14% | 0.31%  | 0.30%   | -0.03% | 0.23%   | -0.10%    | -0.41% | 0.22%  | 1.87%  | 14.30% | 1.53%   | 0.42%  |       |
|                                    |         |        |        |        |        |         |        |         |           |        |        |        |        |         |        |       |