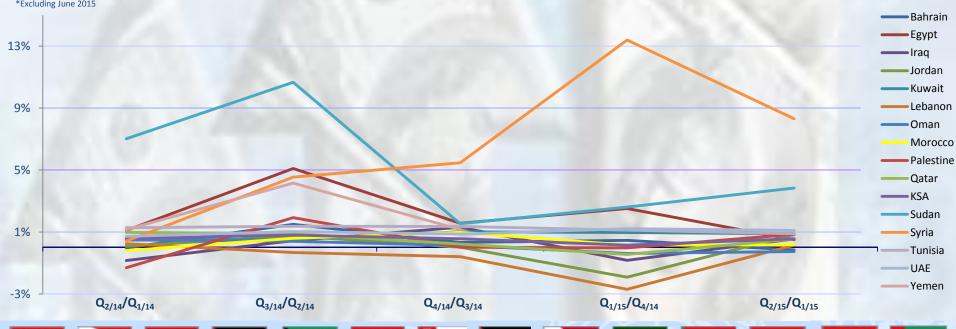

Syria is still experiencing the highest inflation rate in the region, marking an average inflation of around 8% for the second quarter of 2015 (excluding June), mostly attributed to the price increase in "Food and Beverages".

Sudan recorded the second highest inflation rate in the region close to 4%, mostly attributed to price increases in "Communication" and "Food and Beverages" respectively.

With the exception of Syria and Sudan, countries in the region maintained very low inflation/deflation rates during the second quarter of 2015.