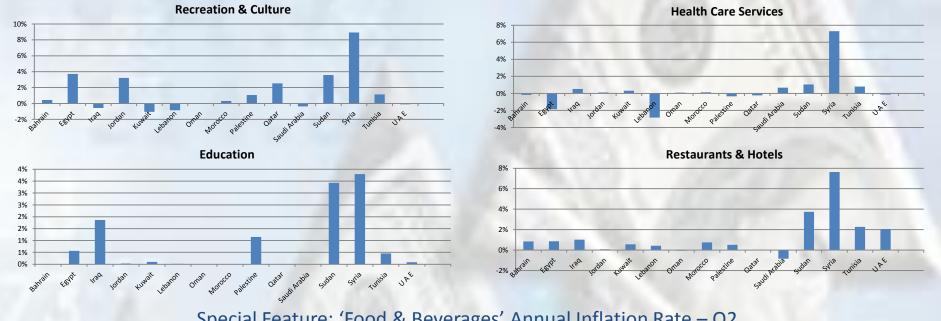

## Quarterly Inflation Rate by Group - Q2 2015

| Quarterly Inflation rate by Group  | Bahrain | Egypt  | Iraq   | Jordan | Kuwait | Lebanon | Oman   | Morocco | Palestine | Qatar  | KSA    | Sudan  | Syria* | Tunisia | UAE    | Yemen |
|------------------------------------|---------|--------|--------|--------|--------|---------|--------|---------|-----------|--------|--------|--------|--------|---------|--------|-------|
| 1. Food & Beverages                | -1.53%  | 4.34%  | 0.88%  | -0.36% | 1.63%  | -3.21%  | -0.77% | -0.22%  | 1.87%     | -0.05% | -0.05% | 5.39%  | 11.93% | -0.26%  | 1.14%  |       |
| 2. Clothing & Footwear             | -0.38%  | 1.48%  | 0.18%  | 0.76%  | -0.28% | 5.91%   | -0.43% | -0.24%  | 0.41%     | 0.44%  | 1.24%  | 2.48%  | 5.58%  | 4.14%   | -0.84% |       |
| 3. Housing & Utilities             | 0.00%   | -4.66% | 0.64%  | 0.42%  | 1.71%  | 0.59%   | 0.03%  | 0.15%   | -2.20%    | 0.73%  | 1.61%  | 1.46%  | 0.98%  | 1.52%   | 2.19%  |       |
| 4. Furnishing & Equipment          | 0.71%   | 1.34%  | 1.17%  | 0.35%  | 0.73%  | 0.12%   | 0.09%  | 0.03%   | 0.03%     | 0.84%  | 0.36%  | 0.30%  | 6.36%  | 1.79%   | -0.05% |       |
| 5. Transport                       | 0.69%   | 0.94%  | -1.01% | 5.70%  | -0.16% | 4.67%   | -0.20% | 2.00%   | 1.87%     | 0.20%  | 0.54%  | 0.90%  | 7.18%  | 0.35%   | 0.20%  |       |
| 6. Communication                   | -0.15%  | -0.62% | -0.77% | 0.01%  | 0.20%  | -0.25%  | 0.00%  | 0.06%   | -0.06%    | 0.03%  | 0.53%  | 22.68% | 11.92% | -1.48%  | -0.02% |       |
| 7. Recreation & Culture            | 0.43%   | 3.72%  | -0.57% | 3.22%  | -1.05% | -0.85%  | -0.03% | 0.31%   | 1.06%     | 2.52%  | -0.36% | 3.57%  | 8.92%  | 1.14%   | -0.10% |       |
| 8. Health Care Services            | -0.17%  | -1.87% | 0.52%  | 0.10%  | 0.31%  | -2.85%  | 0.09%  | 0.13%   | -0.34%    | -0.23% | 0.67%  | 1.05%  | 7.31%  | 0.81%   | -0.13% |       |
| 9. Education                       | 0.00%   | 0.56%  | 1.86%  | 0.03%  | 0.10%  | 0.02%   | 0.00%  | 0.00%   | 1.15%     | 0.00%  | 0.00%  | 3.43%  | 3.80%  | 0.46%   | 0.08%  |       |
| 10. Restaurants and Hotels         | 0.84%   | 0.86%  | 1.02%  | 0.07%  | 0.57%  | 0.42%   | -0.07% | 0.74%   | 0.52%     | 0.00%  | -0.85% | 3.75%  | 7.64%  | 2.26%   | 2.04%  |       |
| 11. Miscellaneous Goods & Services | -0.02%  | -0.71% | 1.12%  | -0.14% | 0.31%  | 0.30%   | -0.03% | 0.23%   | -0.10%    | -0.41% | 0.22%  | 1.87%  | 14.30% | 1.53%   | 0.42%  |       |
|                                    |         |        |        |        |        |         |        |         |           |        |        |        |        |         |        |       |