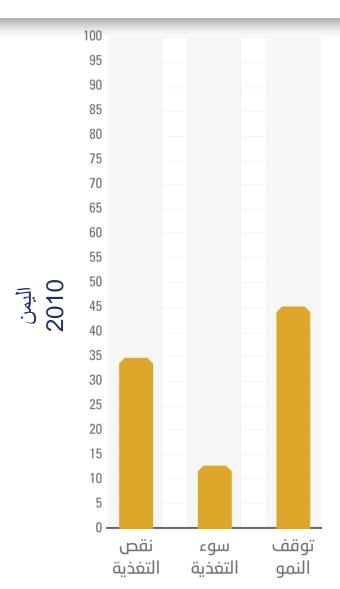

#### المنتدى العربي للتنمية المستدامة

## الجلسة العامة الأولى

# تمهيد - نحو تحقيق اهداف التنمية المستدامة في المنطقة العربية

#### ينتدى العربي للتنمية المستدامة

. 11-9 نیسان/آبریل 2019 — 2019 April 2019 — 39