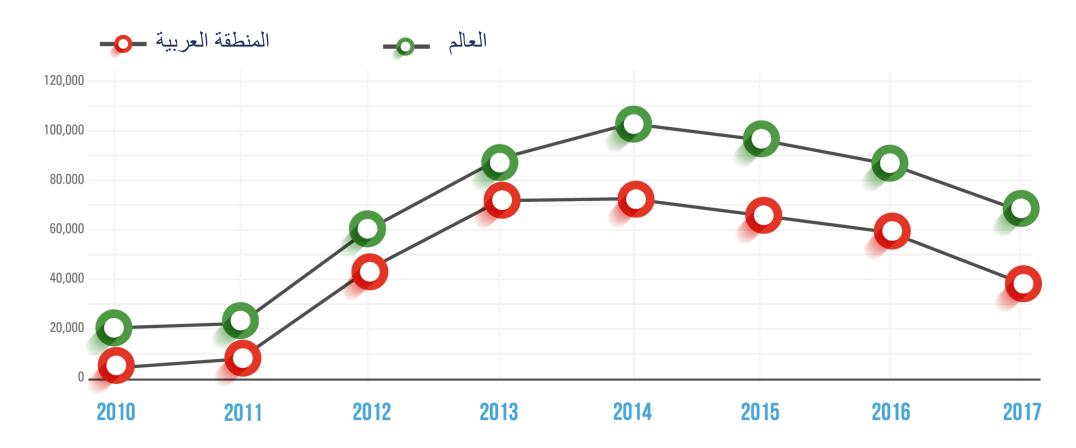

#### المنتدى العربي للتنمية المستدامة

## الجلسة العامة الأولى

# تمهيد - نحو تحقيق اهداف التنمية المستدامة في المنطقة العربية

#### ينتدى العربي للتنمية المستدامة

. 11-9 نیسان/آبریل 2019 — 2019 April 2019 — 39