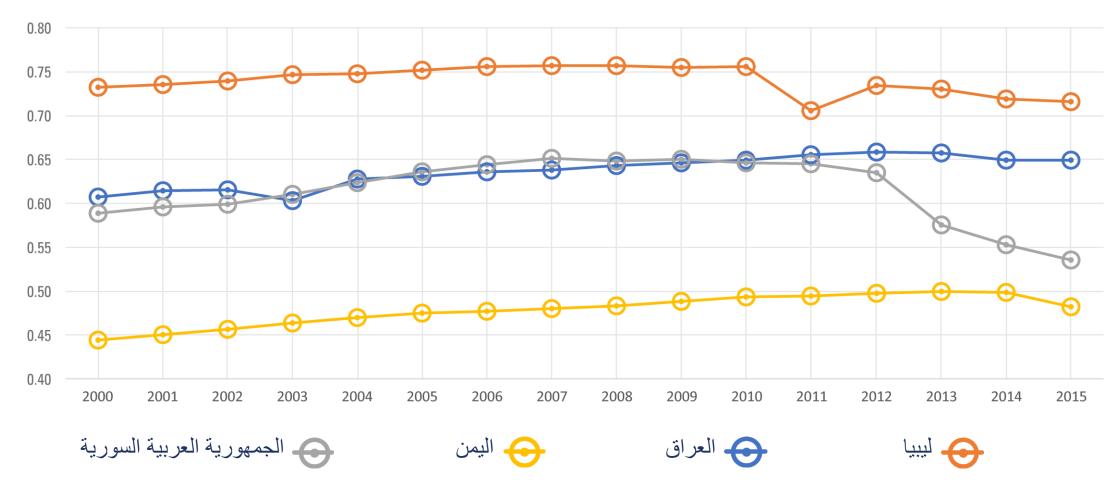

#### المنتدى العربي للتنمية المستدامة

## الجلسة العامة الأولى

# تمهيد - نحو تحقيق اهداف التنمية المستدامة في المنطقة العربية

#### ينتدى العربي للتنمية المستدامة

. 11-9 نیسان/آبریل 2019 — 2019 April 2019 — 39