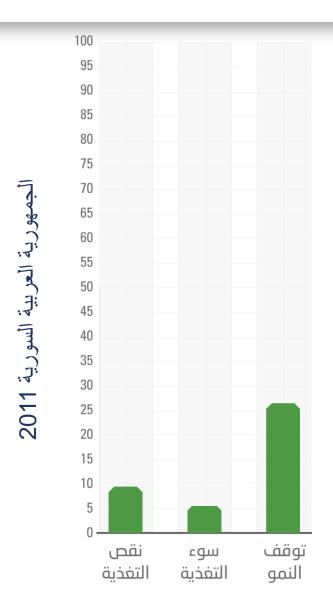

#### المنتدى العربي للتنمية المستدامة

## الجلسة العامة الأولى

# تمهيد - نحو تحقيق اهداف التنمية المستدامة في المنطقة العربية

#### ينتدى العربي للتنمية المستدامة

. 11-9 نیسان/آبریل 2019 — 2019 April 2019 — 39