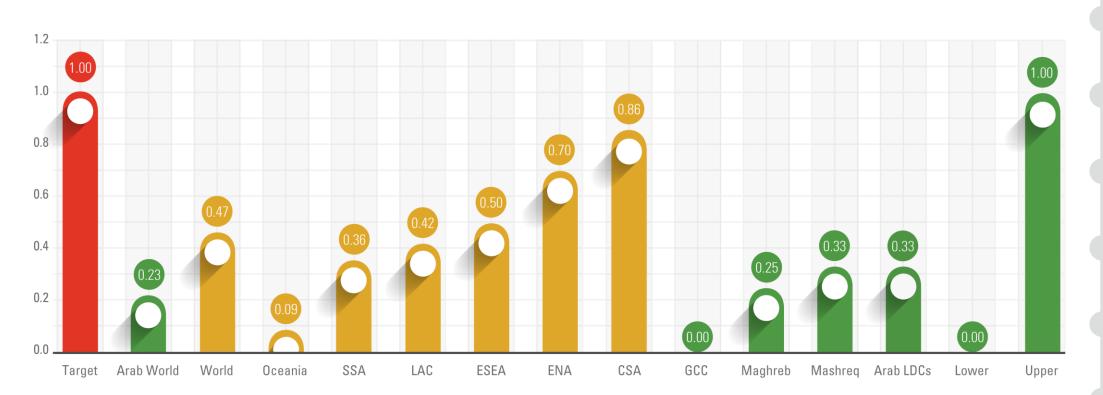

الاستثمار في تعزيز المؤسسات

لتحقيق أهداف التنمية المستدامة

## العدد السنوي لضحايا الحروب في البلدان العربية والعالم، 2010-2017



# لا بد من الاستثمار في تعزيز المؤسسات لتحقيق أهداف التنمية المستدامة

دليل التنمية البشرية في مجموعة من البلدان العربية، 2000-2015





# الدول العربية المتأثرة بالنزاعات والخارجة منها

تواجه صعوبة مضاعفة في تحقيق خطة عام 2030

المنتدى العربي للتنمية المستدامة



معدل الانتشار بين الأطفال دون سن الخامسة





# الدول العربية المتأثرة بالنزاعات والخارجة منها

تواجه صعوبة مضاعفة في تحقيق خطة عام 2030

المنتدى العربي للتنمية المستدامة



معدل الانتشار بين الأطفال دون سن الخامسة





# لا بد من الاستثمار في تعزيز المؤسسات

لتحقيق أهداف التنمية المستدامة



# 16.10 عدد البلدان التي تعتمد وتطبق ضمانات دستورية و/أو تشريعية و/أو سياساتية لإطلاع الجمهور على المعلومات





## لا بد من الاستثمار في تعزيز المؤسسات

لتحقيق أهداف التنمية المستدامة





## عدم إهمال أحد

ركن أساس لتنمية مستدامة محورها الإنسان

ونحن، إذ نُقبل على هذه الرحلة الجماعية العظيمة، نتعهد بألا يخلف الركب أحداً وراءه.

وانطلاقاً من تسليمنا بأن كرامة الإنسان أمر أساسي، نأمل أن نشهد الأهداف والغايات وقد تحققت لجميع الأمم والشعوب ولجميع شرائح المجتمع.

وسوف نسعى جاهدين إلى الوصول أولاً إلى من هم أشد تخلفاً عن الركب.

# تحويل عالمنا

خطة التنمية المستدامة لعام 2030