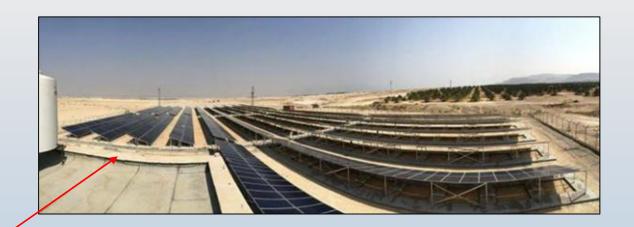

# Palestinian potential solar energy

Palestinian Energy &

Year 2017
Total Installed capacity is:

18 Mwatt
30.6 Gwh/ Potential Year Production
(1700 kWh/kWp)
= 0.4-0.5% of total yearly energy
consumed

Toubas (West Bank)

Palestinian Energy & Natural Resources Authority

Year: 2012

Capacity: 470 KW

<u>Donor: Czech Republic Development Cooperation</u>

Project value: 1.150.000USD

<u>Estimated production: 800.000 Kwh/Year</u> <u>Reduced emission : 560 Tons Equivalent CO2</u>