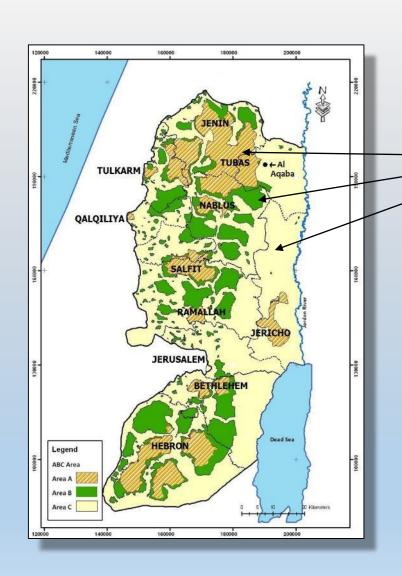

# **Geopolitical Palestinian features**

Palestinian Energy & Natural Resources Authority

- Area A: civil and security control by Palestinian Authority
- > Area B: civil control by the Palestinian Authority and joint Israeli Palestinian security control
- Area C: Full Israeli civil and security control