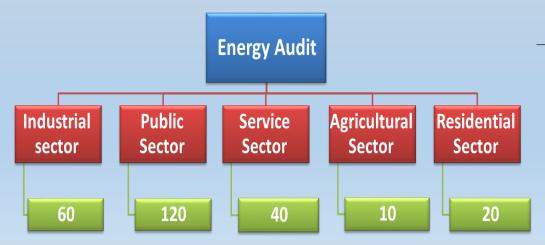

- Promote efficient energy policies
- > Convert lighting to more efficient systems by using led for domestic and industrial
- > Energy Audit for industrial & commercial
- Revolving fund for energy efficiency projects
- Reduce technical and non technical losses
- Reduce the total energy consumption of 5% (384 GWh) within 2020