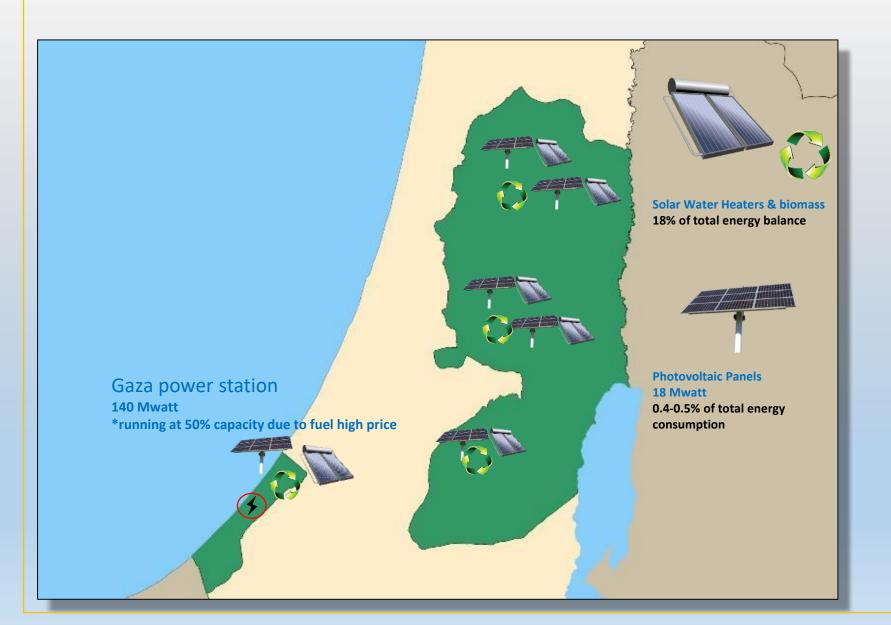

# **Main Energy sources (Palestinian Domestic Production)**

Palestinian Energy & Natural Resources Authority

- > Improve the national power production and better exploit national recourses
- Increase renewable energy recourses reducing environmental impact
- Improve energy efficiency through increasing awareness and reducing losses
- Increasing Energy security through diversification of import resources
  - Continuous institution reforming

# Palestinian potential solar energy

Palestinian Energy &

Year 2017
Total Installed capacity is:

18 Mwatt
30.6 Gwh/ Potential Year Production
(1700 kWh/kWp)
= 0.4-0.5% of total yearly energy
consumed

Toubas (West Bank)