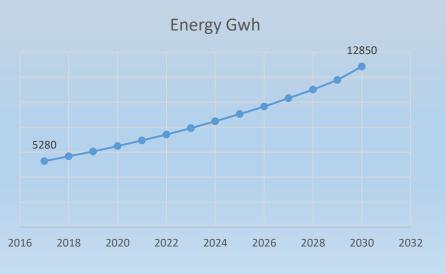

### Power demand increase trend

# Power Mw 2335 1221 2016 2018 2020 2022 2024 2026 2028 2030 2032

### **Energy consumption increase trend**