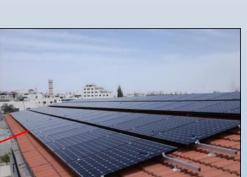

Palestinian Energy & Natural Resources Authority

Year: 2012

Capacity: 470 KW

<u>Donor: Czech Republic Development Cooperation</u>

Project value: 1.150.000USD

<u>Estimated production: 800.000 Kwh/Year</u> <u>Reduced emission : 560 Tons Equivalent CO2</u>

**Year: 2012** 

Capacity: 17 Grid connected stations for agricultural use (5Kwp /Each)

+ 5 stand alone projects (3Kwp/each)

**Donor: Czech Republic Development Cooperation** 