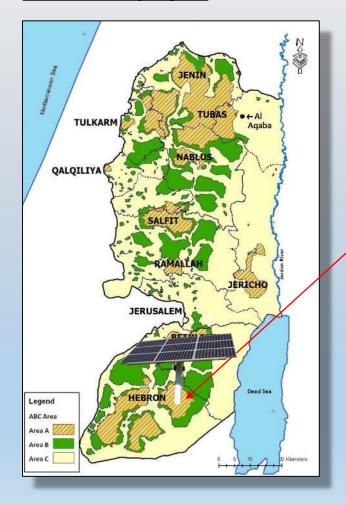

# **Geopolitical Palestinian features**

Palestinian Energy & Natural Resources Authority

- Area A: civil and security control by Palestinian Authority
- > Area B: civil control by the Palestinian Authority and joint Israeli Palestinian security control
- Area C: Full Israeli civil and security control

### 10 new solar farms in different municipalities

- > 10 new solar farm (10 Mw /Each)
- 30 Mwatt new solar farm in Bani Na'im / Hebron
- 82 school projects 5-15 kw /Each
- > Solar water heaters for hospitals & public offices
- 300 Houses with FIT agreement already connected and further 700 to be installed (The Palestinian solar Initiative for domestic roof top PV systems): 5 Mw in 3 years

### **Bani Na'im project**

Palestinian Energy & Natural Resources Authority

- Land taken area: 504.100 m2
- Solar Radiation: 2058.3 Kwh/m2/Year

- Main features:
- 96320 Polycrystalline PV modules 315Wp/each
- 28 "1000 kVA" type transformer 33/0.315 kV
- 28 "1 Mwatt" (2 x 500 kW) type inverter
- 28 power generation units
- 171 PV Arrays