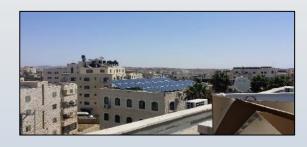

# Palestinian potential solar energy

Palestinian Energy &

Year 2017
Total Installed capacity is:

18 Mwatt
30.6 Gwh/ Potential Year Production
(1700 kWh/kWp)
= 0.4-0.5% of total yearly energy
consumed

Toubas (West Bank)