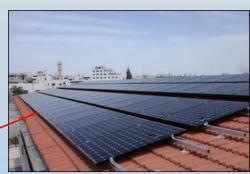

Palestinian Energy & Natural Resources Authority

Year: 2012

Capacity: 470 KW

<u>Donor: Czech Republic Development Cooperation</u>

Project value: 1.150.000USD

<u>Estimated production: 800.000 Kwh/Year</u> <u>Reduced emission : 560 Tons Equivalent CO2</u>

**Year: 2012** 

Capacity: 17 Grid connected stations for agricultural use (5Kwp /Each)

+ 5 stand alone projects (3Kwp/each)

**Donor: Czech Republic Development Cooperation** 