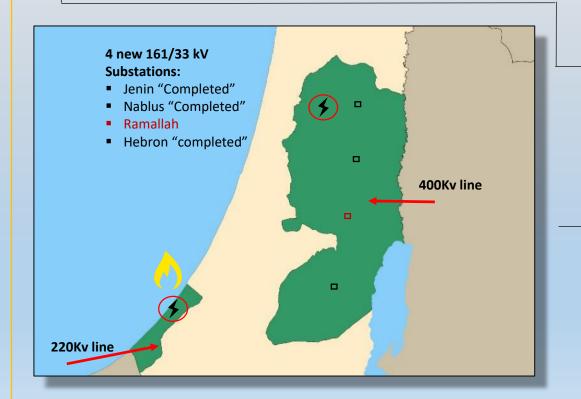

Palestinian Energy & Natural Resources Authority

- 4 new substations (161/33 Kv) already under completion + additional 2
- Upgrade Jordan supply by a new 400Kv line (150 Mwatt)
- Upgrade Egypt supply by a new 220Kv line (150 Mwatt)
- Upgrade Gaza power station to 420 Mwatt
- New Power Station in Jenin 450 Mwatt
- Upgrade Middle voltage grid