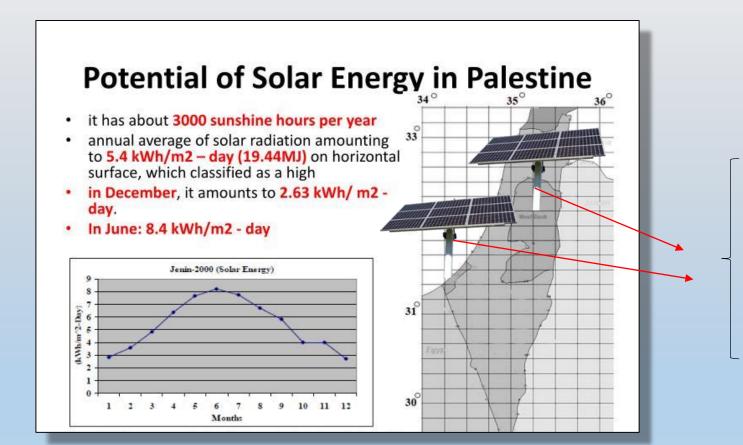

# Palestinian potential solar energy

Palestinian Energy &

Year 2017
Total Installed capacity is:

18 Mwatt
30.6 Gwh/ Potential Year Production
(1700 kWh/kWp)
= 0.4-0.5% of total yearly energy
consumed

Toubas (West Bank)