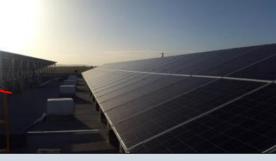

# Palestinian potential solar energy

Palestinian Energy &

Year 2017
Total Installed capacity is:

18 Mwatt
30.6 Gwh/ Potential Year Production
(1700 kWh/kWp)
= 0.4-0.5% of total yearly energy
consumed

Toubas (West Bank)