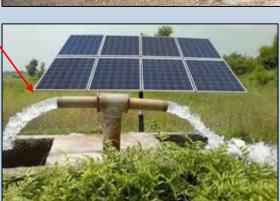

**Year: 2012** 

Capacity: 17 Grid connected stations for agricultural use (5Kwp /Each)

+ 5 stand alone projects (3Kwp/each)

**Donor: Czech Republic Development Cooperation** 