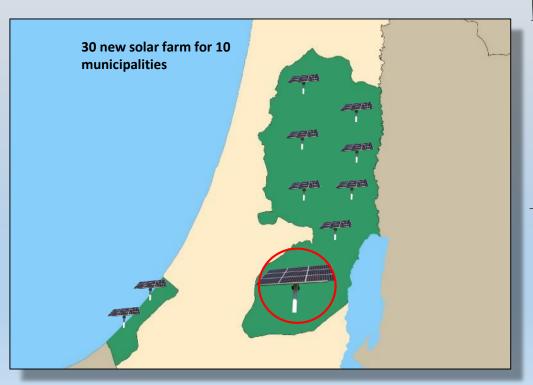

### 10 new solar farms in different municipalities

- > 10 new solar farm (10 Mw /Each)
- 30 Mwatt new solar farm in Bani Na'im / Hebron
- 82 school projects 5-15 kw /Each
- > Solar water heaters for hospitals & public offices
- 300 Houses with FIT agreement already connected and further 700 to be installed (The Palestinian solar Initiative for domestic roof top PV systems): 5 Mw in 3 years