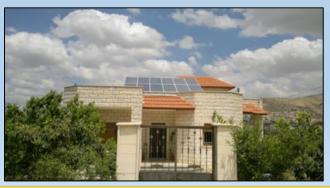

### 10 new solar farms in different municipalities

- > 10 new solar farm (10 Mw /Each)
- 30 Mwatt new solar farm in Bani Na'im / Hebron
- 82 school projects 5-15 kw /Each
- > Solar water heaters for hospitals & public offices
- 300 Houses with FIT agreement already connected and further 700 to be installed (The Palestinian solar Initiative for domestic roof top PV systems): 5 Mw in 3 years