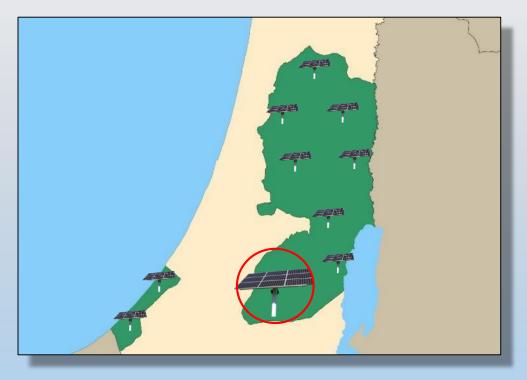

# Palestinian potential solar energy

Palestinian Energy &

Year 2017
Total Installed capacity is:

18 Mwatt
30.6 Gwh/ Potential Year Production
(1700 kWh/kWp)
= 0.4-0.5% of total yearly energy
consumed

Toubas (West Bank)

### **Bani Na'im project**

Palestinian Energy & Natural Resources Authority

- Land taken area: 504.100 m2
- Solar Radiation: 2058.3 Kwh/m2/Year

- Main features:
- 96320 Polycrystalline PV modules 315Wp/each
- 28 "1000 kVA" type transformer 33/0.315 kV
- 28 "1 Mwatt" (2 x 500 kW) type inverter
- 28 power generation units
- 171 PV Arrays