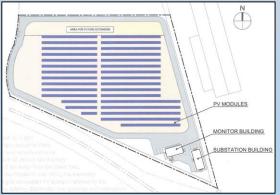

### **Bani Na'im project**

Palestinian Energy & Natural Resources Authority

- Land taken area: 504.100 m2
- Solar Radiation: 2058.3 Kwh/m2/Year

- Main features:
- 96320 Polycrystalline PV modules 315Wp/each
- 28 "1000 kVA" type transformer 33/0.315 kV
- 28 "1 Mwatt" (2 x 500 kW) type inverter
- 28 power generation units
- 171 PV Arrays

### **Estimated generation for the first year:**

52.958 Mwh (1% of total energy demand)

Palestinian Energy & Natural Resources Authority

**PENRA** 