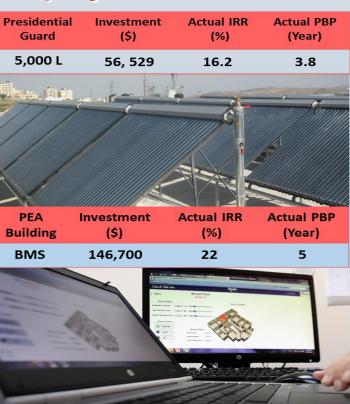

Tulkarm &

Jenin Hospital

- Increasing Energy security through diversification of import resources
- Continuous institution reforming

Palestinian Energy &
Natural Resources Authority

# Some implemented projects

**Actual PBP** 

(Year)

|                   | ***        | 19 State                                                                                                                                                                                                                                                                                                                                                                                                                                                                                                                                                                                                                                                                                                                                                                                                                                                                                                                                                                                                                                                                                                                                                                                                                                                                                                                                                                                                                                                                                                                                                                                                                                                                                                                                                                                                                                                                                                                                                                                                                                                                                                                       |            |
|-------------------|------------|--------------------------------------------------------------------------------------------------------------------------------------------------------------------------------------------------------------------------------------------------------------------------------------------------------------------------------------------------------------------------------------------------------------------------------------------------------------------------------------------------------------------------------------------------------------------------------------------------------------------------------------------------------------------------------------------------------------------------------------------------------------------------------------------------------------------------------------------------------------------------------------------------------------------------------------------------------------------------------------------------------------------------------------------------------------------------------------------------------------------------------------------------------------------------------------------------------------------------------------------------------------------------------------------------------------------------------------------------------------------------------------------------------------------------------------------------------------------------------------------------------------------------------------------------------------------------------------------------------------------------------------------------------------------------------------------------------------------------------------------------------------------------------------------------------------------------------------------------------------------------------------------------------------------------------------------------------------------------------------------------------------------------------------------------------------------------------------------------------------------------------|------------|
| 12,000 L          | 174,785    | 28                                                                                                                                                                                                                                                                                                                                                                                                                                                                                                                                                                                                                                                                                                                                                                                                                                                                                                                                                                                                                                                                                                                                                                                                                                                                                                                                                                                                                                                                                                                                                                                                                                                                                                                                                                                                                                                                                                                                                                                                                                                                                                                             | 4          |
|                   |            |                                                                                                                                                                                                                                                                                                                                                                                                                                                                                                                                                                                                                                                                                                                                                                                                                                                                                                                                                                                                                                                                                                                                                                                                                                                                                                                                                                                                                                                                                                                                                                                                                                                                                                                                                                                                                                                                                                                                                                                                                                                                                                                                |            |
|                   |            |                                                                                                                                                                                                                                                                                                                                                                                                                                                                                                                                                                                                                                                                                                                                                                                                                                                                                                                                                                                                                                                                                                                                                                                                                                                                                                                                                                                                                                                                                                                                                                                                                                                                                                                                                                                                                                                                                                                                                                                                                                                                                                                                | Wart I     |
|                   |            | T                                                                                                                                                                                                                                                                                                                                                                                                                                                                                                                                                                                                                                                                                                                                                                                                                                                                                                                                                                                                                                                                                                                                                                                                                                                                                                                                                                                                                                                                                                                                                                                                                                                                                                                                                                                                                                                                                                                                                                                                                                                                                                                              | - 100      |
|                   | •          | The Tree                                                                                                                                                                                                                                                                                                                                                                                                                                                                                                                                                                                                                                                                                                                                                                                                                                                                                                                                                                                                                                                                                                                                                                                                                                                                                                                                                                                                                                                                                                                                                                                                                                                                                                                                                                                                                                                                                                                                                                                                                                                                                                                       | 1 1 6      |
| The second second |            |                                                                                                                                                                                                                                                                                                                                                                                                                                                                                                                                                                                                                                                                                                                                                                                                                                                                                                                                                                                                                                                                                                                                                                                                                                                                                                                                                                                                                                                                                                                                                                                                                                                                                                                                                                                                                                                                                                                                                                                                                                                                                                                                |            |
|                   |            |                                                                                                                                                                                                                                                                                                                                                                                                                                                                                                                                                                                                                                                                                                                                                                                                                                                                                                                                                                                                                                                                                                                                                                                                                                                                                                                                                                                                                                                                                                                                                                                                                                                                                                                                                                                                                                                                                                                                                                                                                                                                                                                                |            |
| Ministry of       | Investment | Actual IRR                                                                                                                                                                                                                                                                                                                                                                                                                                                                                                                                                                                                                                                                                                                                                                                                                                                                                                                                                                                                                                                                                                                                                                                                                                                                                                                                                                                                                                                                                                                                                                                                                                                                                                                                                                                                                                                                                                                                                                                                                                                                                                                     | Actual PBP |
| Education         | (\$)       | (%)                                                                                                                                                                                                                                                                                                                                                                                                                                                                                                                                                                                                                                                                                                                                                                                                                                                                                                                                                                                                                                                                                                                                                                                                                                                                                                                                                                                                                                                                                                                                                                                                                                                                                                                                                                                                                                                                                                                                                                                                                                                                                                                            | (Year)     |
| 1,590 Fixtr       | 65,826     | 29                                                                                                                                                                                                                                                                                                                                                                                                                                                                                                                                                                                                                                                                                                                                                                                                                                                                                                                                                                                                                                                                                                                                                                                                                                                                                                                                                                                                                                                                                                                                                                                                                                                                                                                                                                                                                                                                                                                                                                                                                                                                                                                             | 3.18       |
|                   |            |                                                                                                                                                                                                                                                                                                                                                                                                                                                                                                                                                                                                                                                                                                                                                                                                                                                                                                                                                                                                                                                                                                                                                                                                                                                                                                                                                                                                                                                                                                                                                                                                                                                                                                                                                                                                                                                                                                                                                                                                                                                                                                                                |            |
|                   |            | 1                                                                                                                                                                                                                                                                                                                                                                                                                                                                                                                                                                                                                                                                                                                                                                                                                                                                                                                                                                                                                                                                                                                                                                                                                                                                                                                                                                                                                                                                                                                                                                                                                                                                                                                                                                                                                                                                                                                                                                                                                                                                                                                              |            |
|                   |            | 1/ :                                                                                                                                                                                                                                                                                                                                                                                                                                                                                                                                                                                                                                                                                                                                                                                                                                                                                                                                                                                                                                                                                                                                                                                                                                                                                                                                                                                                                                                                                                                                                                                                                                                                                                                                                                                                                                                                                                                                                                                                                                                                                                                           |            |
|                   |            |                                                                                                                                                                                                                                                                                                                                                                                                                                                                                                                                                                                                                                                                                                                                                                                                                                                                                                                                                                                                                                                                                                                                                                                                                                                                                                                                                                                                                                                                                                                                                                                                                                                                                                                                                                                                                                                                                                                                                                                                                                                                                                                                | -          |
|                   |            | 1                                                                                                                                                                                                                                                                                                                                                                                                                                                                                                                                                                                                                                                                                                                                                                                                                                                                                                                                                                                                                                                                                                                                                                                                                                                                                                                                                                                                                                                                                                                                                                                                                                                                                                                                                                                                                                                                                                                                                                                                                                                                                                                              |            |
|                   |            | THE RESERVE OF THE PARTY OF THE |            |
|                   |            |                                                                                                                                                                                                                                                                                                                                                                                                                                                                                                                                                                                                                                                                                                                                                                                                                                                                                                                                                                                                                                                                                                                                                                                                                                                                                                                                                                                                                                                                                                                                                                                                                                                                                                                                                                                                                                                                                                                                                                                                                                                                                                                                |            |