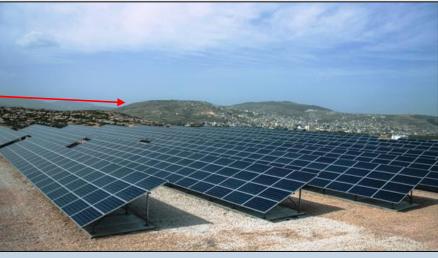

# Palestinian potential solar energy

Palestinian Energy &

Year 2017
Total Installed capacity is:

18 Mwatt
30.6 Gwh/ Potential Year Production
(1700 kWh/kWp)
= 0.4-0.5% of total yearly energy
consumed

Toubas (West Bank)