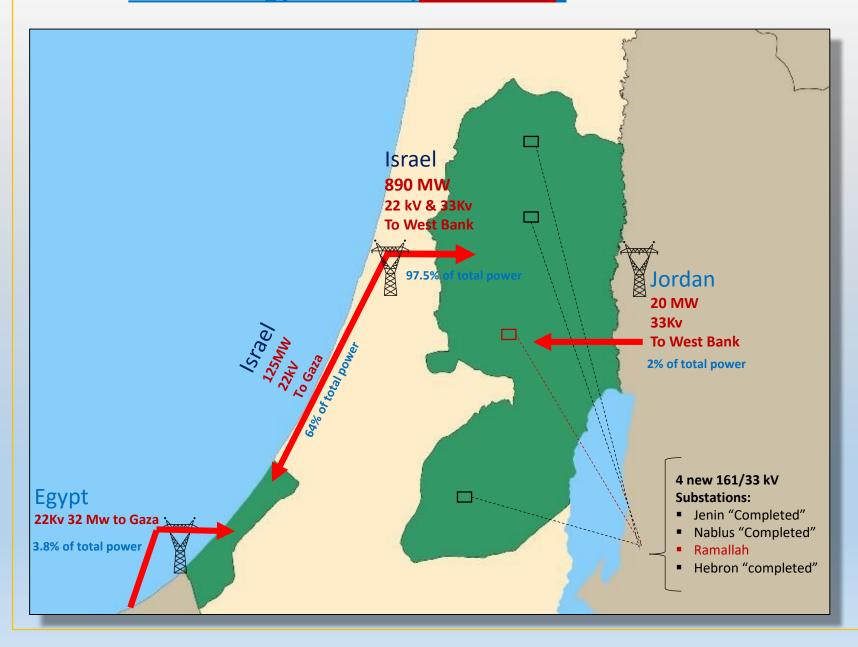

# **Main Energy sources (Purchased)**

Palestinian Energy & Natural Resources Authority

### Power shortage due to:

- Limited power purchased from Jordan and Egypt
- Main power imported via Israel at very high cost (97.5% west bank total consumption) and (64% of Gaza Total consumption) year 2015
- Limited domestic power generation due to lack in infrastructures and high fuel cost
- High Technical &non technical losses

Palestinian Energy & Natural Resources Authority

- 4 new substations (161/33 Kv) already under completion + additional 2
- Upgrade Jordan supply by a new 400Kv line (150 Mwatt)
- Upgrade Egypt supply by a new 220Kv line (150 Mwatt)
- Upgrade Gaza power station to 420 Mwatt
- New Power Station in Jenin 450 Mwatt
- Upgrade Middle voltage grid