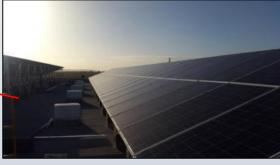

# Palestinian potential solar energy

Palestinian Energy &

Year 2017
Total Installed capacity is:

18 Mwatt
30.6 Gwh/ Potential Year Production
(1700 kWh/kWp)
= 0.4-0.5% of total yearly energy
consumed

Toubas (West Bank)