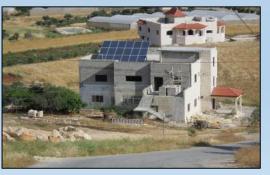

### 10 new solar farms in different municipalities

- > 10 new solar farm (10 Mw /Each)
- 30 Mwatt new solar farm in Bani Na'im / Hebron
- 82 school projects 5-15 kw /Each
- > Solar water heaters for hospitals & public offices
- 300 Houses with FIT agreement already connected and further 700 to be installed (The Palestinian solar Initiative for domestic roof top PV systems): 5 Mw in 3 years