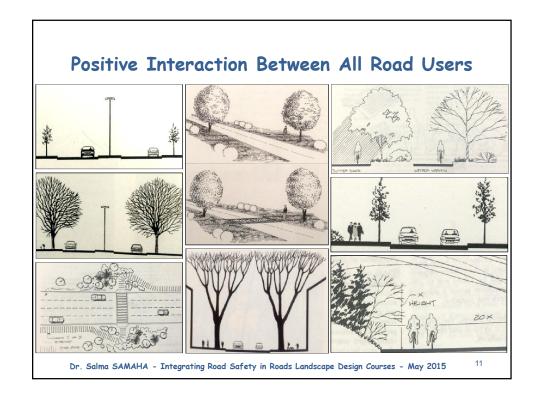

## Integrating Road Safety in Roads Landscape Design Courses

Dr. Salma SAMAHA

3<sup>rd</sup> UN Global Safety Week: ESCWA Regional Workshop on Road Safety, 28 May 2015, UN House, Beirut









### How To Control The Sense Of Motion?



Dr. Salma SAMAHA - Integrating Road Safety in Roads Landscape Design Courses - May 2015

6

### How To Control The Sense Of Motion?



Dr. Salma SAMAHA - Integrating Road Safety in Roads Landscape Design Courses - May 2015

7

# How To Control The Sense Of Motion? 1 - Before 2 - After 2 - After 2 - After Dr. Salma SAMAHA - Integrating Road Safety in Roads Landscape Design Courses - May 2015









# **THANKS**

Dr. Salma SAMAHA - Integrating Road Safety in Roads Landscape Design Courses - May 2015