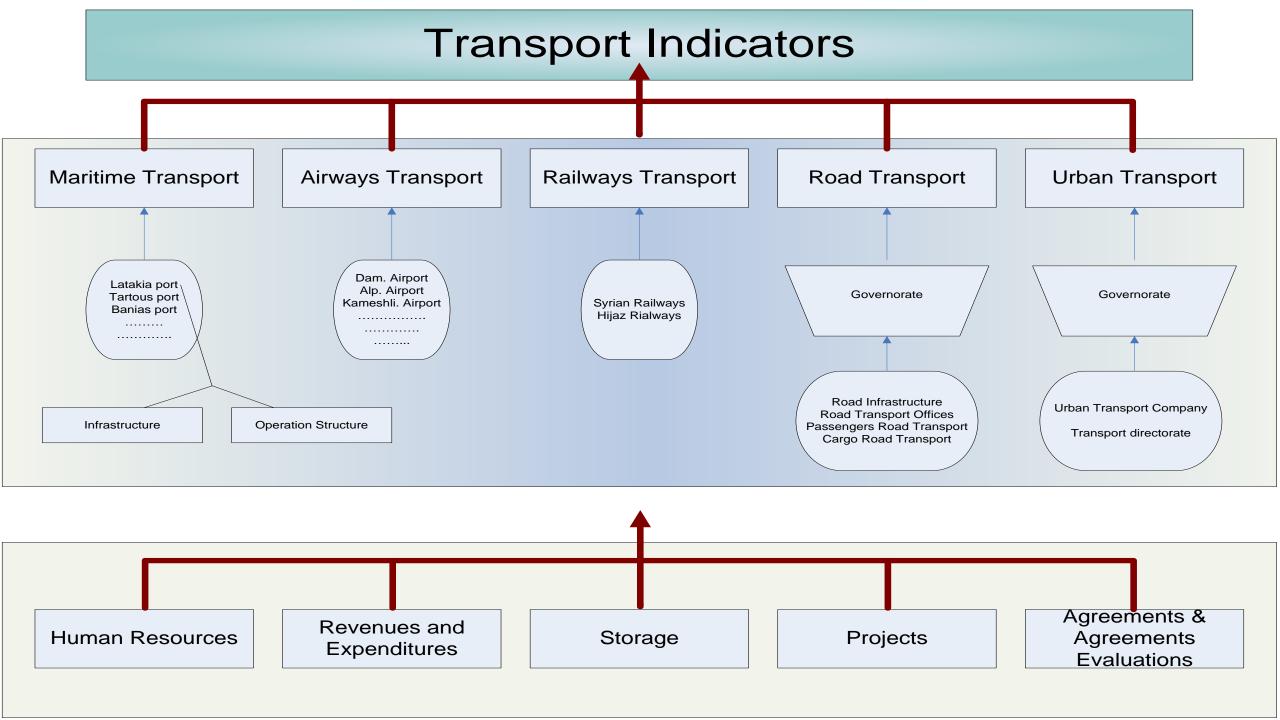

**Expert Group Meeting on Open Government ESCWA – April 2017** 



**Crowd Sourcing Business Process Reengineering** 



#### المركبات





## والمديريات النقل - الرسم السنوي الحالي



الرسم الحالي لا يعكس بالضرورة رفاهية المركبة

Pearson's Correlation Coefficient = 0.51

الرسم الحالي لا يعبر أبداً عن استثمار المركبة





لكلفة الحالية 2750 ل.س

الريسم المستوفى من خلال

الوقود (ل س) لمركبة نستهاك صعيحة بنزين واخدة

الوقود (ل س) لعركية

تستهلك صغيحة بلزين والحدة

تستهلك صغيحة بنزين واحدة

الكلفة الحالية 7300 ل س

معبحة بنزين واحدة اكل

الوقود (ل س) لمركبة تستهالا

الوقود (ل.س) لمركبة تستهلك صعيحة بنزين واحدة لكل

الرسم المستوفى من خلال --

لکل 160 کہ

لکل 180 کے

لکل 200 کے الوقود (ل,س) لمركبة

مركبة زراعية أو صناعية أو تجارية أو ذات استعمال خاص تحت 2450CC

سبب الرسوم المتفقضة جداً لهذه المركبات فإن الرسم المحصل من خلال البنزين حتى لوكانت الزيادة 4 ليرات سورية سيكون أكبر من الرسم المحصل حالياً

بلغ عدد الشا