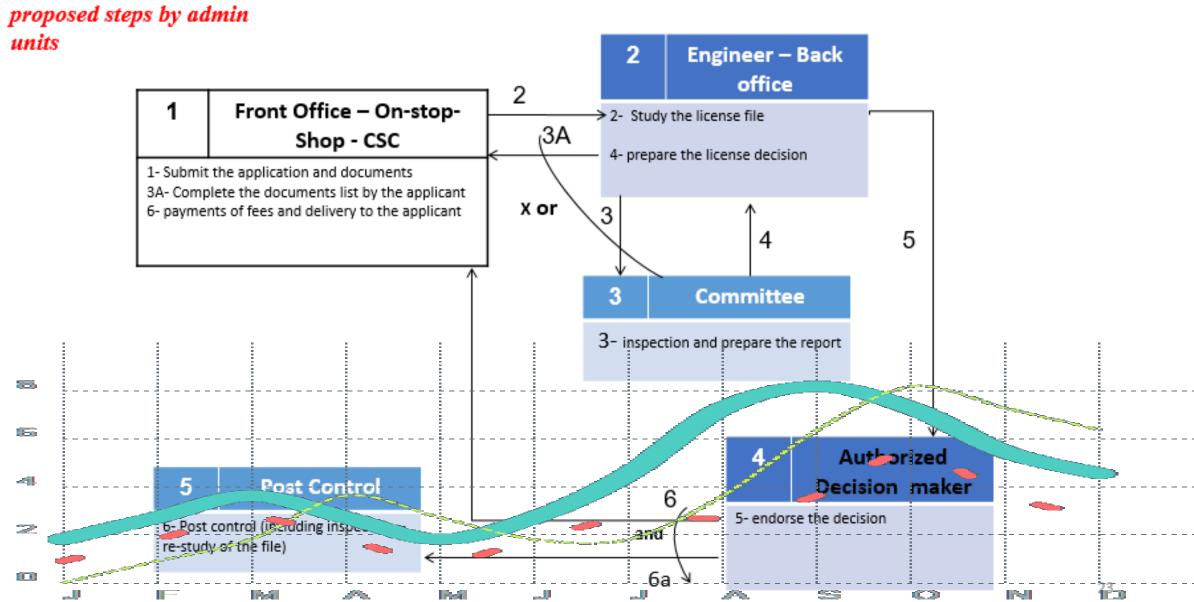

# The best process is... the non-process

Required Physical: Implementation of the proposed steps by admin units

"God made Truth with many doors to welcome every believer who knocks on them."

Khalil Gibran