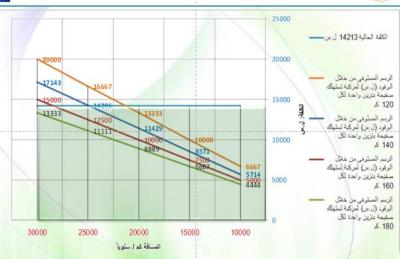

2451CC وحتى 4000CC

الكلفة الحالية 8310 ل.س\_\_\_\_

الربس المندّوفي من خلال —

الوقود (ل,س) لمركبة تعتهلك صغيحة بلزين

واحدة لكل 160 كم

الربع المندّوفي من خلال -

الريم المندّوفي من خلال — تعتهلك سفيحة بلزين

1200 و 15000 ل.س مقسطة على كامل السنة.

الوقود (ل س) لمركبة

تعتهلك صغيجة بنزين

واحدة لكل 180 كم

واحدة لكل 200 كم

30000

25000

المساقة كم / ستوياً

14000

10000

لرسم المستوفي من خلال لوقود (ل س) لمركبة تستهلك سفيحة بالزين واحدة لكل صغيحة بنزين واحدة لكل صغيحة ينزين واحدة لكل صفيحة بلزين واحدة لكل

حال زيادة سعر البنزين 4 ليرات لليتر الواحد، لن تسدد هذه المركبات أي مبلغ إضافي حتى ولو سارت مسافة 85000 كم سنوياً، سيارات التي تستهلك صفيحة يتزين لكل 200 كم تستطيع السير حتى 20000 كم سنوياً دون دفع أي ميلغ إضافي، في حين تدفع السيارات التي تستهلك ذلك بالمقارنة مع الرسم الحالي حتى لو كان استهلاك المركبة صفيحة لكل 180 كم وبالتقسيط على مدار السنة، والمركبات التي ستهلاكها صفيحة واحدة لـ 200 كم أو أكثر تستطيع السير حتى 90000 كم سنوياً دون دفع أي مبالغ إضافية. أسوء الحالات أي إذا سارت السيارة مسافة تعادل ضعف المسافة السنوية الوسطية أي حوالي 30000 ل.س، فستدفع هذه السيارات مبلغاً يتراوح بين