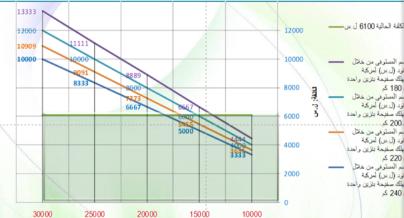

## والمديريات النقل - الرسم السنوي الحالي

الرسم الحالي لا يعكس بالضرورة رفاهية المركبة

Pearson's Correlation Coefficient = 0.51

الرسم الحالي لا يعبر أبداً عن استثمار المركبة

لكلفة الحالية 2750 ل.س

الريسم المستوفى من خلال

الوقود (ل س) لمركبة نستهاك صعيحة بنزين واخدة

الوقود (ل س) لعركية

تستهلك صغيحة بلزين والحدة

تستهلك صغيحة بنزين واحدة

الكلفة الحالية 7300 ل س

معبحة بنزين واحدة اكل

الوقود (ل س) لمركبة تستهالا

الوقود (ل.س) لمركبة تستهلك صعيحة بنزين واحدة لكل

الرسم المستوفى من خلال --

لکل 160 کہ

لکل 180 کے

لکل 200 کے الوقود (ل,س) لمركبة

مركبة زراعية أو صناعية أو تجارية أو ذات استعمال خاص تحت 2450CC

سبب الرسوم المتفقضة جداً لهذه المركبات فإن الرسم المحصل من خلال البنزين حتى لوكانت الزيادة 4 ليرات سورية سيكون أكبر من الرسم المحصل حالياً