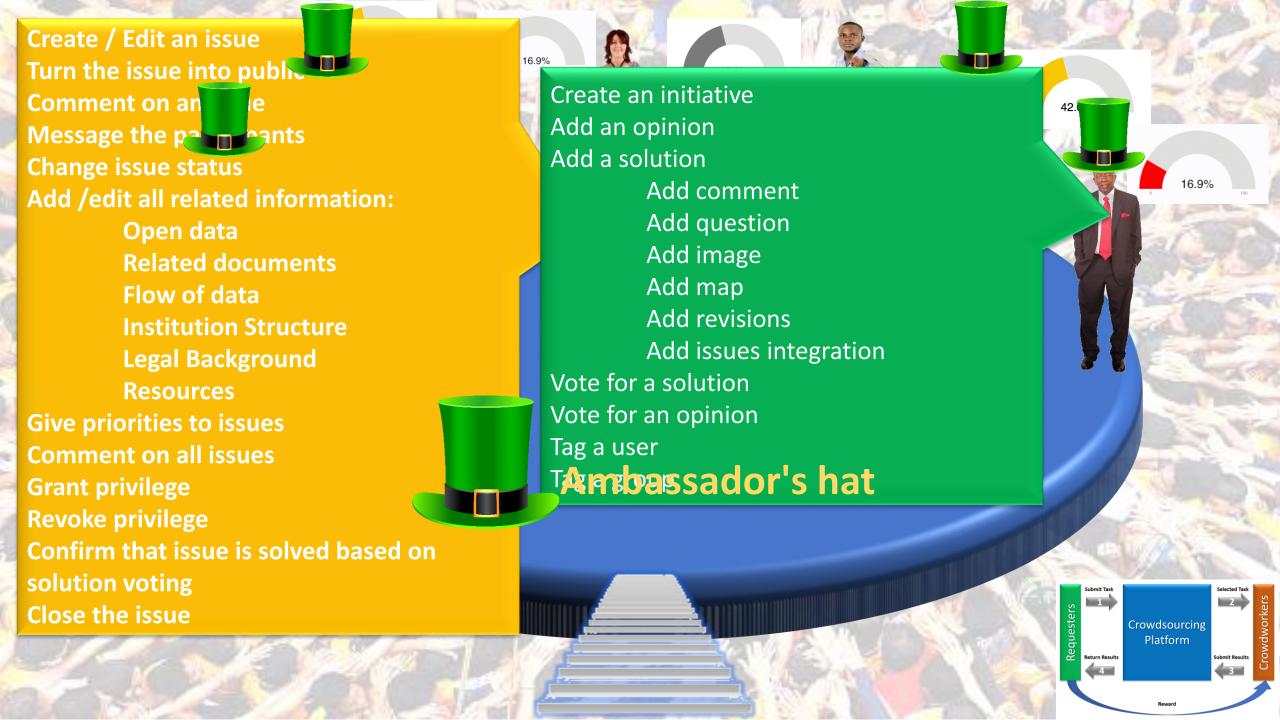

### The Services' Ambassadors

#### Two general phases of the crowd sourcing BPR

The first phase is delivering quality and comprehensive data to crowd and getting better information from the crowd into the center.

The second phase is in getting decision-making power out.