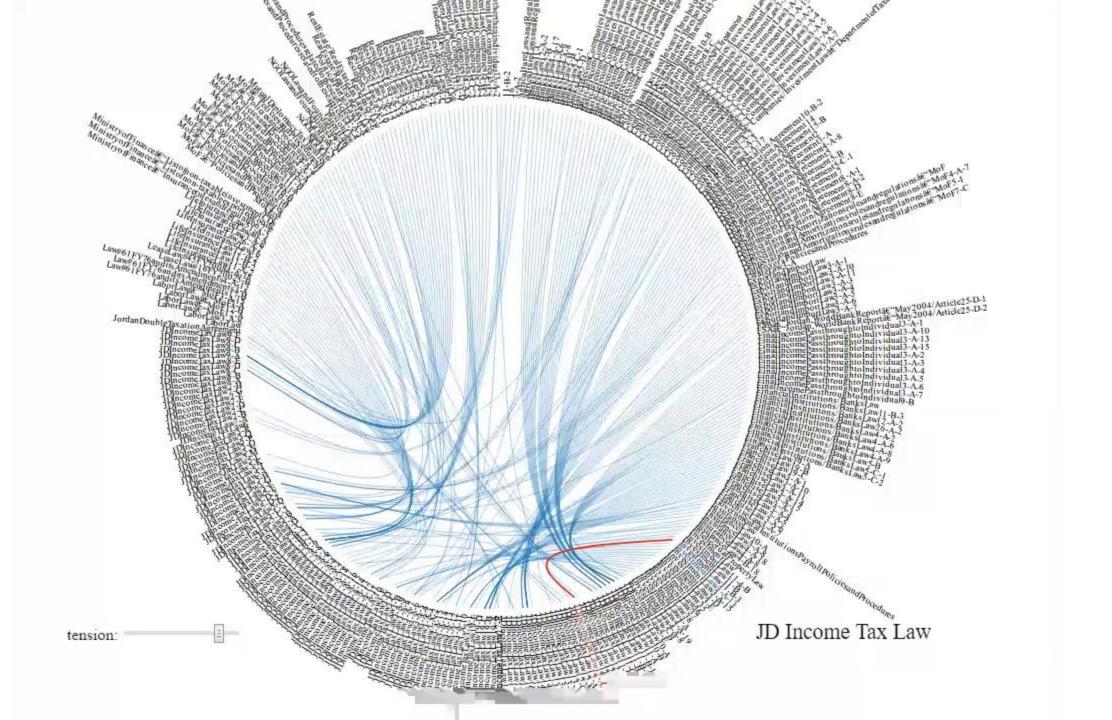

#### Lebanese Legal Database (LLD)

Technical Assistance To The Administrative Simplification In **Selected Ministries In Lebanon** 