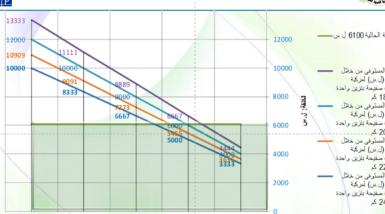

## والمديريات النقل - الرسم السنوي الحالي

الرسم الحالي لا يعكس بالضرورة رفاهية المركبة

Pearson's Correlation Coefficient = 0.51

الرسم الحالي لا يعبر أبداً عن استثمار المركبة

لكلفة الحالية 2750 ل.س

الريسم المستوفى من خلال

الوقود (ل س) لمركبة نستهاك صعيحة بنزين واخدة

الوقود (ل س) لعركية

تستهلك صغيحة بلزين والحدة

تستهلك صغيحة بنزين واحدة

الكلفة الحالية 7300 ل س

معبحة بنزين واحدة اكل

الوقود (ل س) لمركبة تستهالا

الوقود (ل.س) لمركبة تستهلك صعيحة بنزين واحدة لكل

الرسم المستوفى من خلال --

لکل 160 کہ

لکل 180 کے

لکل 200 کے الوقود (ل,س) لمركبة

مركبة زراعية أو صناعية أو تجارية أو ذات استعمال خاص تحت 2450CC

سبب الرسوم المتفقضة جداً لهذه المركبات فإن الرسم المحصل من خلال البنزين حتى لوكانت الزيادة 4 ليرات سورية سيكون أكبر من الرسم المحصل حالياً

بلغ عدد الشاهنات الصغيرة الزراعية العاملة على البنزين 151289 والصناعية 3188 والتجارية 1709 وذلك حتى نهاية عام 2009 هوالى تصفها ذات سعات محرك تحت ال

مركبة زراعية أو صناعية أو تجارية أو ذات استعمال خاص من

2451CC وحتى 4000CC

الكلفة الحالية 8310 ل.س\_\_\_\_

الربس المندّوفي من خلال —

الوقود (ل,س) لمركبة تعتهلك صغيحة بلزين

واحدة لكل 160 كم

الربع المندّوفي من خلال -

الريم المندّوفي من خلال — تعتهلك سفيحة بلزين

1200 و 15000 ل.س مقسطة على كامل السنة.

الوقود (ل س) لمركبة

تعتهلك صغيجة بنزين

واحدة لكل 180 كم

واحدة لكل 200 كم

30000

25000

المساقة كم / ستوياً

14000

10000

لرسم المستوفي من خلال لوقود (ل س) لمركبة تستهلك سفيحة بالزين واحدة لكل صغيحة بنزين واحدة لكل صغيحة ينزين واحدة لكل صفيحة بلزين واحدة لكل

حال زيادة سعر البنزين 4 ليرات لليتر الواحد، لن تسدد هذه المركبات أي مبلغ إضافي حتى ولو سارت مسافة 85000 كم سنوياً، سيارات التي تستهلك صفيحة يتزين لكل 200 كم تستطيع السير حتى 20000 كم سنوياً دون دفع أي ميلغ إضافي، في حين تدفع السيارات التي تستهلك ذلك بالمقارنة مع الرسم الحالي حتى لو كان استهلاك المركبة صفيحة لكل 180 كم وبالتقسيط على مدار السنة، والمركبات التي ستهلاكها صفيحة واحدة لـ 200 كم أو أكثر تستطيع السير حتى 90000 كم سنوياً دون دفع أي مبالغ إضافية. أسوء الحالات أي إذا سارت السيارة مسافة تعادل ضعف المسافة السنوية الوسطية أي حوالي 30000 ل.س، فستدفع هذه السيارات مبلغاً يتراوح بين

الكلفة الحالية 36300 ل س

40000

20000

15000

عدد سيارات التكسي في القطر حتى نهاية عام 2009 هو 1683هـ و هي بالترتيب من خيث العدد من الإنواع التالية: سابيا – داسيا – لادا – كيا ريو – هيونداي فيرنا – هيونداي

المساقة كم / سنوياً

سيارات سياحية عامة (تكسي)

رات التي تستهلك صفيحة يتزين لـ 200 كم قما قوق لن تدقع أي ميلغ إضافي في حال سارت المسافة الوسطية المقدرة بـ 15000 كم ستوياً. إت التي تستهك صفيحة بنزين لكل 180 كم سسدد مبلغ 500 لرّس إضافية موزعة على كامل السنة، في حال سارت المسافة الوسطية 15000كم ياً. أما في حال سارت السيارة مسافة تعادل ضعف المسافة السنوية الوسطية المقدرة بـ 15000 كم سنوياً أي حوالي 30000 ل.س وهو رقم يتجاوز لِمِي قِي أَكْثر دول العالم استعمالاً للسيارات، فستدفع هذه السيارات مبلغاً يتراوح بين 10000 و 13333 ل س مقسطة على كامل السنة.

بلغ عدد السيارات االمسجلة حسب المرسومين 29 لعام 2000 و256 لعام 2002: \$114958وذلك حتى نهاية عام 2009

سيارات البيك آب المسجلة حسب المرسوم 29

لمسافة كم / سنوياً

سيارات التي تستهلك صفيحة يتزين لكل 160 كم قما قوق لن تدقع أي ميلغ إضافي في حال سارت المسافة الوسطية المقدرة بـ 15000 كم سنوياً.

سَفِيحة يتزين لكل 180 كم سوف تسدد ميلغ 500 ل.س إضافية موزعة على لمَّامل السنَّة، أي سندقع بالتقسيط.

ن تسدد هذه المركبات أي ميالغ إضافية ولو سارت تصل إلى 21000 كم سنوياً، حتى لو كان استهلاكها للوقود يبلغ صفيحة لكل 120 كم، وذلك في حال كانت ريادة 4 ل.س وذلك يسبب رسومها الحالية المرتفعة.

المحصل من خلال الوقود إلى 10000 ل.س للمركبات التي تستهلك صفيحة لكل 120 كم. يلغ عدد االشاحنات الصغيرة الزراعية العاملة على البنزين 151289 والصناعية 3188 والتجارية 1709 وذلك حتى نهاية عام 2009

بمكن للمركبات التي استهلاكها للينزين يعادل صفيحة لكل 160 كم أو أكثر أن تأسير مساقة 15000 كم ستوياً دون دقع أي مبلغ إضافي. ويمكن ان يصل الرسم

المسافة كم / سنويا

يلغ عدد السيارات السياحية الخاصة 512343 حتى تهاية عام 2009 – وتشكل السيارات ذات سعة محرك 1600 سم3 قما دون حوالي 80% منها أي حوالي 410000