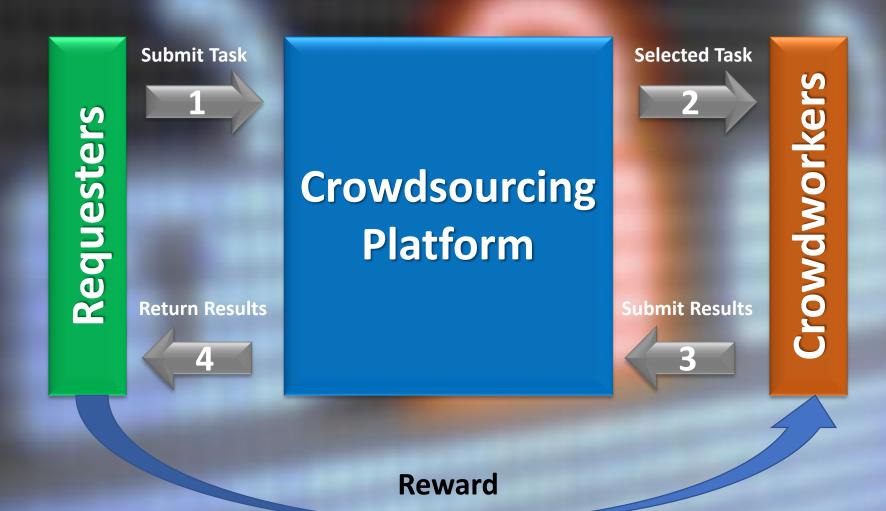

#### the WE approach

Consider a new focus for the Service Provider – Client Relationship

clients are choiceless citizens who do not have another service provider

A Community Approach To Public Service

Roles and operations in crowd sourcing process

#### Two general phases of the crowd sourcing BPR

The first phase is delivering quality and comprehensive data to crowd and getting better information from the crowd into the center.

The second phase is in getting decision-making power out.