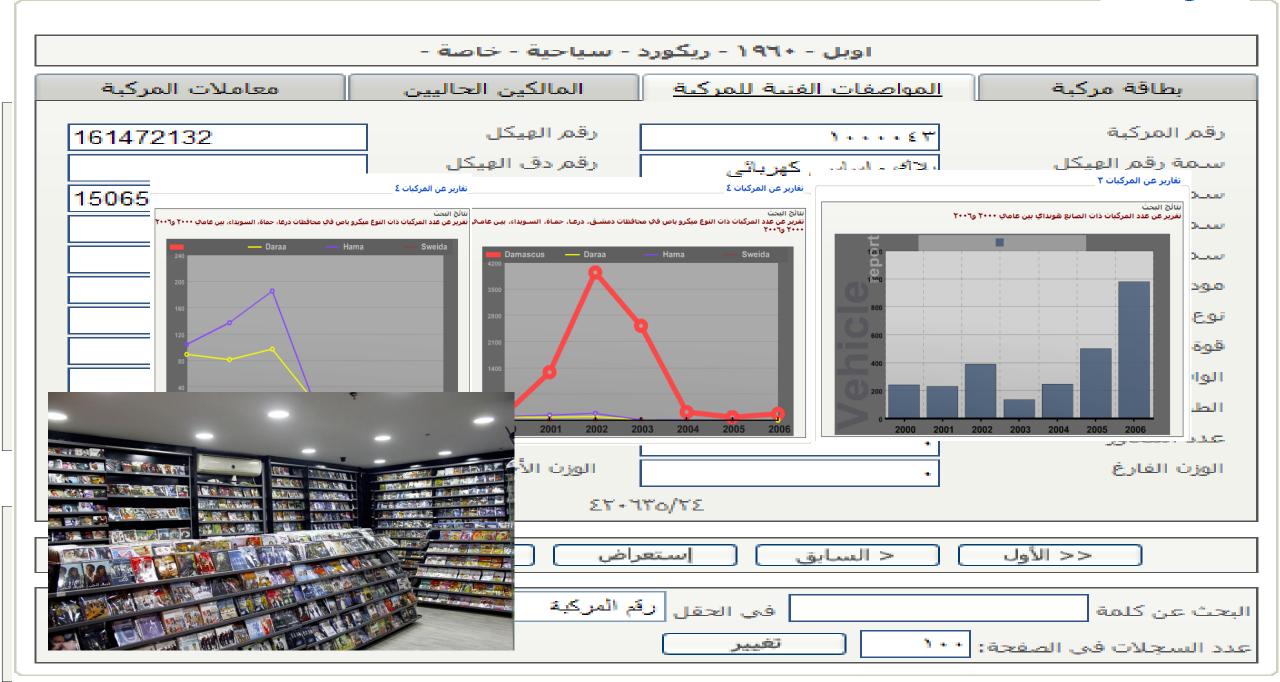

**Expert Group Meeting on Open Government ESCWA – April 2017** 



**Crowd Sourcing Business Process Reengineering** 



#### المركبات





## والمديريات النقل - الرسم السنوي الحالي



الرسم الحالي لا يعكس بالضرورة رفاهية المركبة

Pearson's Correlation Coefficient = 0.51

الرسم الحالي لا يعبر أبداً عن استثمار المركبة





لكلفة الحالية 2750 ل.س

الريسم المستوفى من خلال

الوقود (ل س) لمركبة نستهاك صعيحة بنزين واخدة

الوقود (ل س) لعركية

تستهلك صغيحة بلزين والحدة

تستهلك صغيحة بنزين واحدة

الكلفة الحالية 7300 ل س

معبحة بنزين واحدة اكل

الوقود (ل س) لمركبة تستهالا

الوقود (ل.س) لمركبة تستهلك صعيحة بنزين واحدة لكل

الرسم المستوفى من خلال --

لکل 160 کہ

لکل 180 کے

لکل 200 کے الوقود (ل,س) لمركبة

مركبة زراعية أو صناعية أو تجارية أو ذات استعمال خاص تحت 2450CC

سبب الرسوم المتفقضة جداً لهذه المركبات فإن الرسم المحصل من خلال البنزين حتى لوكانت الزيادة 4 ليرات سورية سيكون أكبر من الرسم المحصل حالياً

بلغ عدد الشاهنات الصغيرة الزر