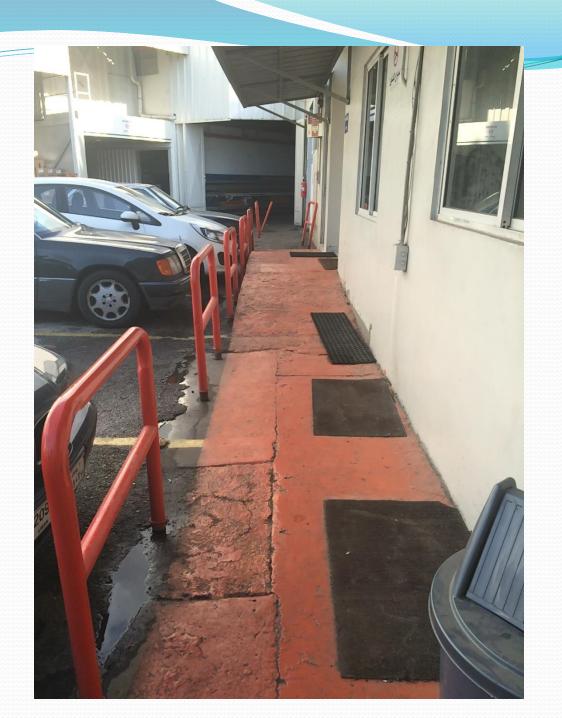

# Special Accommodations

- Accessibility Areas in all Sanita Complexes
- Special WC Accommodations
- Reserved Parkings
- Special Workshop
- Safe Passageways , floor designations & signs