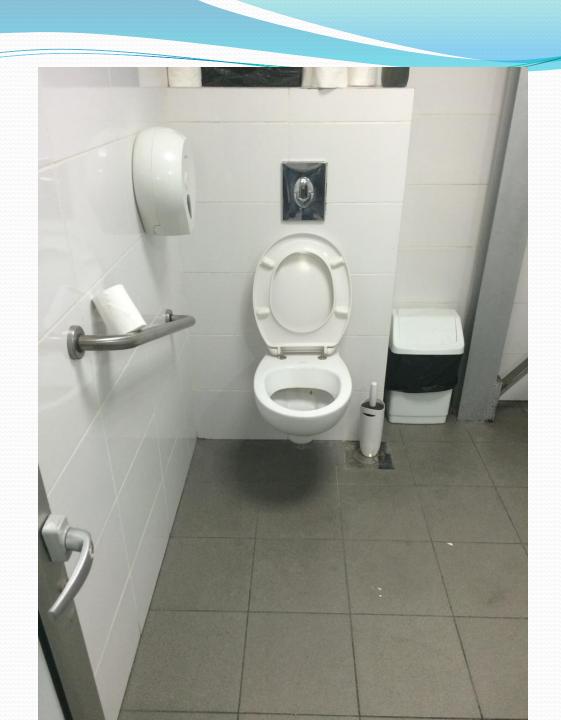

# Special Accommodations

- Accessibility Areas in all Sanita Complexes
- Special WC Accommodations
- Reserved Parkings
- Special Workshop
- Safe Passageways , floor designations & signs