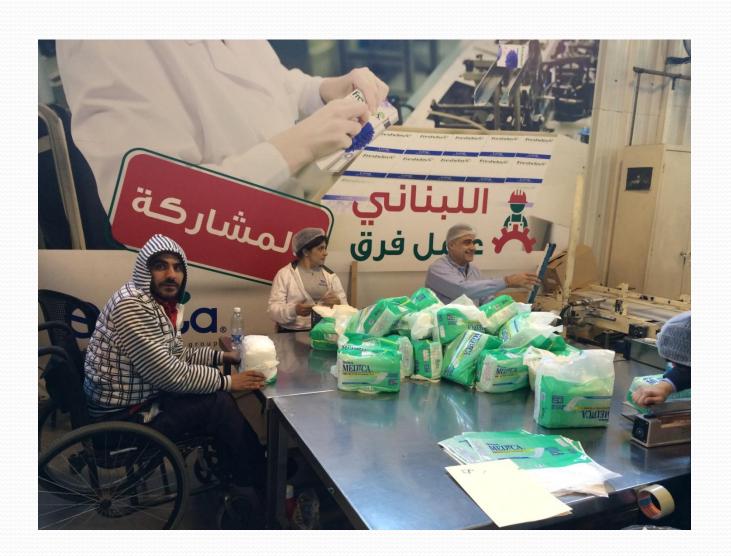

## **Quick Facts**

- Sanita Lebanon Headcount: 736
- Number of Employees with Special Needs: 30
- Percentage: 4%
- Types of Disabilities: Speech, Hearing, Down Syndrome, Paralysis...

# Special Accommodations

- Accessibility Areas in all Sanita Complexes
- Special WC Accommodations
- Reserved Parkings
- Special Workshop
- Safe Passageways , floor designations & signs