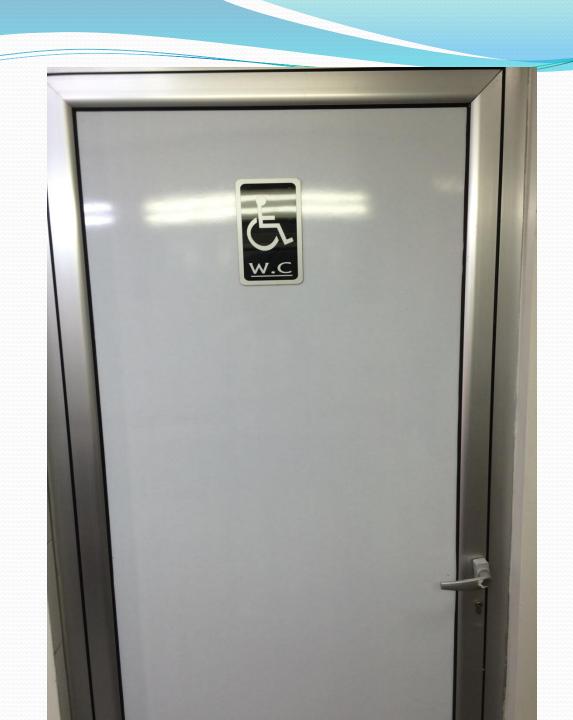

# Special Accommodations

- Accessibility Areas in all Sanita Complexes
- Special WC Accommodations
- Reserved Parkings
- Special Workshop
- Safe Passageways , floor designations & signs