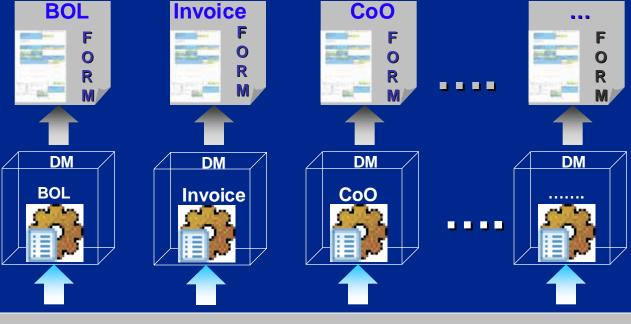

# UNeDocs Core: An Integrated Data Model

- An integrated (Master) Data Model describes the structure of information that is exchanged in Cross Border Trade
- □ Each trade document is a specific implementation (subset) of this data model
- □ The data model can be mapped into electronic documents (EDIFACT, XML)
  and/or on Paper

Document and Standards for Paper

eBusiness Standards

**XML** 

**EDIFACT** 

Paper Trade Documents

Specific Document Data Models

UNeDocs
Data Model

UNeDocs Data Model