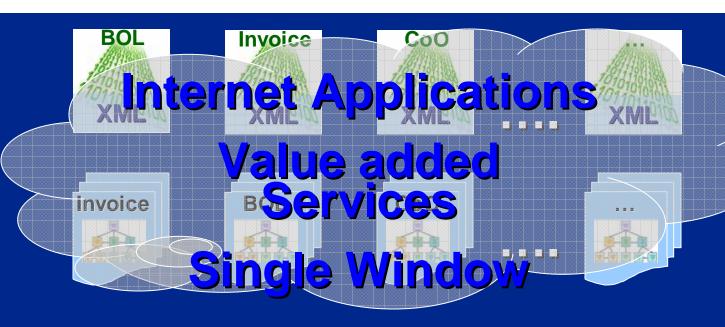

# United Nations Electronic Trade Documents

- Paperless Trade: UNeDocs Digital Paper
- Data Models for Cross Border Data Exchange
- Tools for Paperless Trade Implementation

# UNeDocs The "digital Paper" challenge...

### Moving from today's paper documents

Information exchange in global trade is based on paper documents

Trade processes and practice are based on paper documents

#### To electronic documents:

Need the equivalent of a paper document in electronic format

Bunited Nationstelectronic Trade Documents

Complement the prograft palards with relectionic standard components

Documents with fallback option to paper

# UNeDocs Core: An Integrated Data Model

- An integrated (Master) Data Model describes the structure of information that is exchanged in Cross Border Trade
- □ Each trade document is a specific implementation (subset) of this data model
- □ The data model can be mapped into electronic documents (EDIFACT, XML)
  and/or on Paper