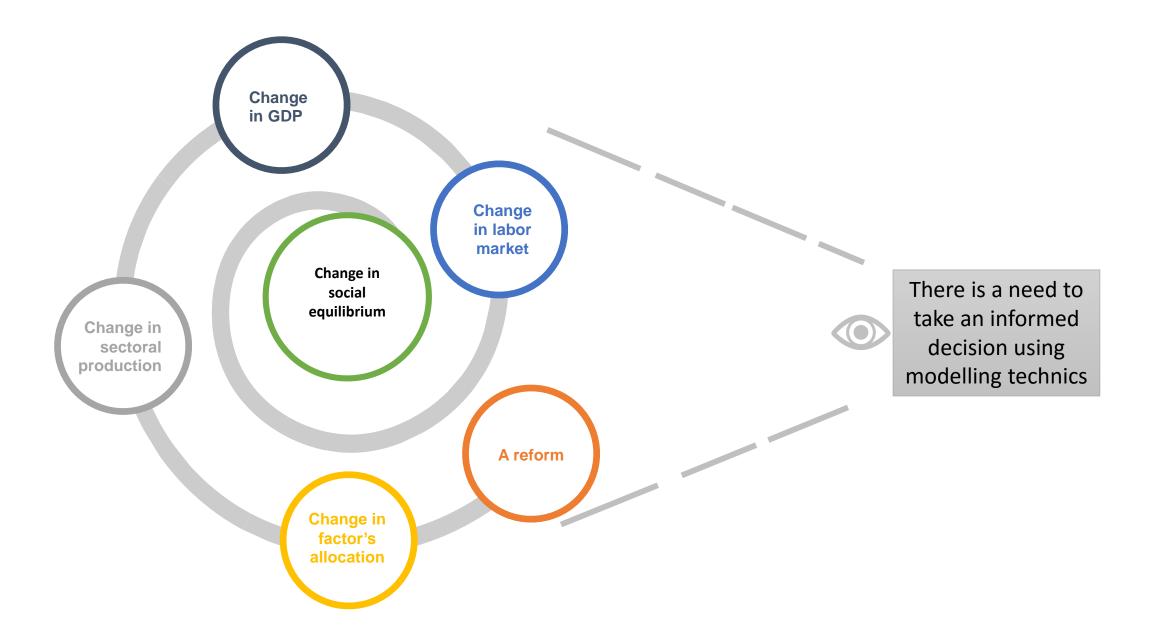

# **POSSIBLE IMPLICATIONS OF A REFORM**

# WHAT ATE MODELLING TECHNICS USEFUL FOR