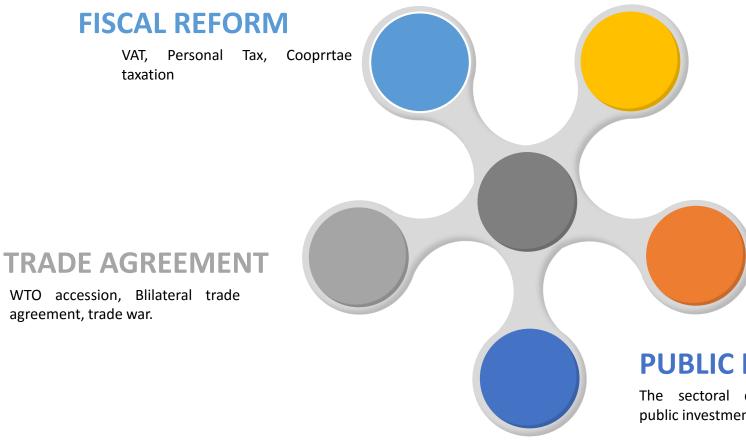

### **TYPE OF STRATEGIC DECISION THAT A DECISION MAKER HAS TO TAKE**

### **SUBSIDY REFORM**

Reforming enegy subsidy or food subsidy

### **PENSION REFORM**

Parametric or non parametric reform

## **PUBLIC INVESTMENT PROGRAM**

The sectoral decomposition of public investment programs