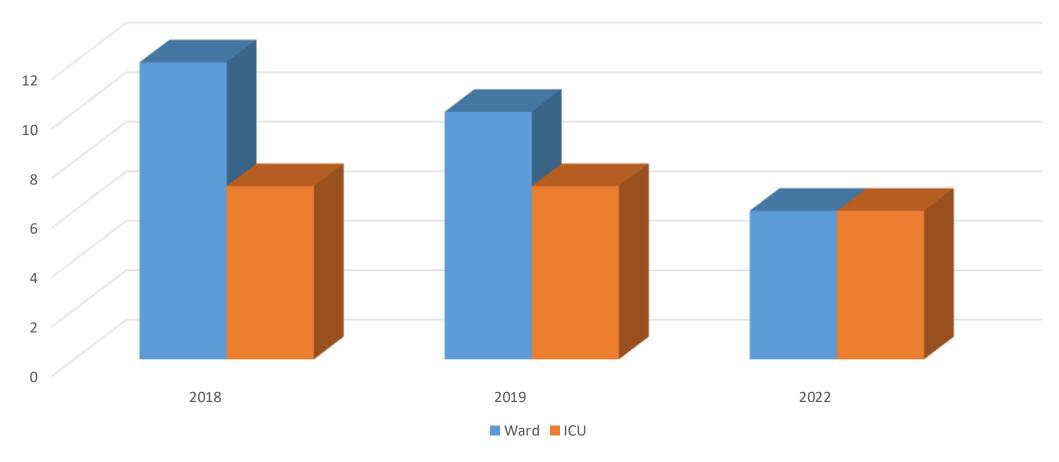

ا. د/ هالة سعير سويد مدير المستقل

ا.د/منار مصطفى عادل مقرر البرنامج

Total number of geriatric caregiver at geriatric hospital is 40

23 females and 17 males

Daily available was 12-15 in 24 H

Each caregiver responsible for 2 to 4 patients