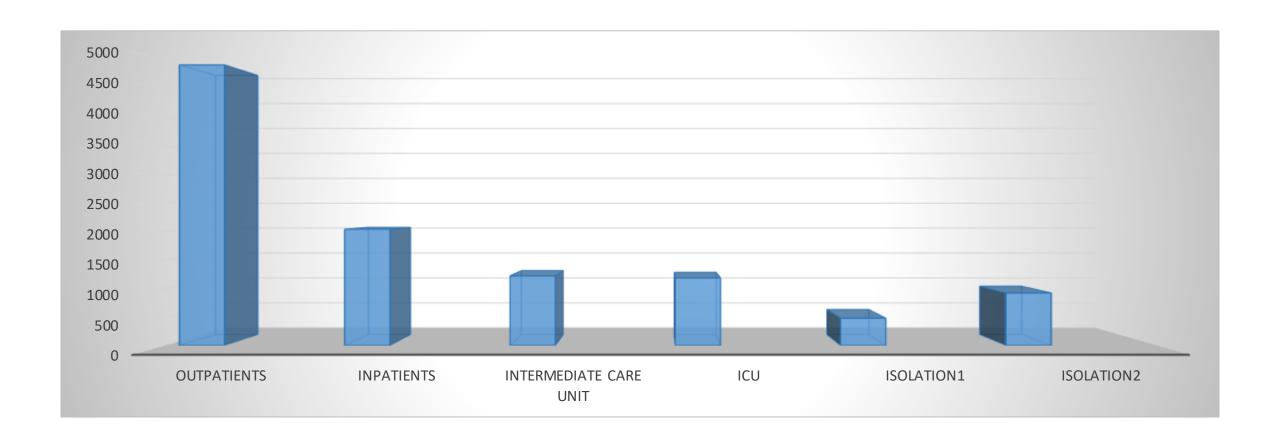

er of MEAMA







#### FACULTY OF MEDICINE-AIN SHAMS UNIVERSITY

#### GERIATRICS AND GERONTOLOGY DEPARTMENT



• Geriatrics and Gerontology Department Was Established In 1982

**□**Education

**□**Research

**□**Community Services



#### Community Services

• First It Was Only A Day Care Center Then Progressed

• In 2018 The New **Geriatric Hospital** Started To Provide Health Care Services To Elderly In Egypt









#### **Outpatient clinic**

- ☐ Primary care clinic
- ☐ Secondary care clinic
- ☐ Memory clinic
- ☐ Orthogeriatric Clinic
- ☐ Palliative Care Clinic

#### • 31 ICU beds

- √ Hemodialysis unit
- ✓ Two Isolation Rooms

(One Positive And One Negative Pressure)

#### • Inpatient

- ☐ Capacity 60 Beds
- ☐ Two Isolation Rooms (Negative Pressure)



#### 31/12/2021- 16/8/2018







- Pressure ulcer team
- Ortho-geriatric team
- Palliative care team
- Clinical Nutrition team
- Psychogeriatric team



#### Multidisciplinary Rehabilitation Lab



- **□**Cognitive Training Lab
- □Physical Rehabilitation Lab







## Ain Shams Cognitive training Lab











### **Ongoing Projects**



- East Mediterranean Brain Health Hub
- ➤ Virtual Reality In Cognitive Assessment And Cognitive Training
- ➤ **Artificial intelligence** & Computerized Cognitive Assessment



- ☐ Training center
- □Ain Shams Aging Research Center
- □Egyptian Journal of Geriatrics and Gerontology







# Educational and training Services

The Shams University

- > Physicians
- ☐ Undergraduate
- Fifth And Fourth Grade
- ☐ Postgraduate
- Program of Master Degree/Diploma in Geriatric Medicine
- Program