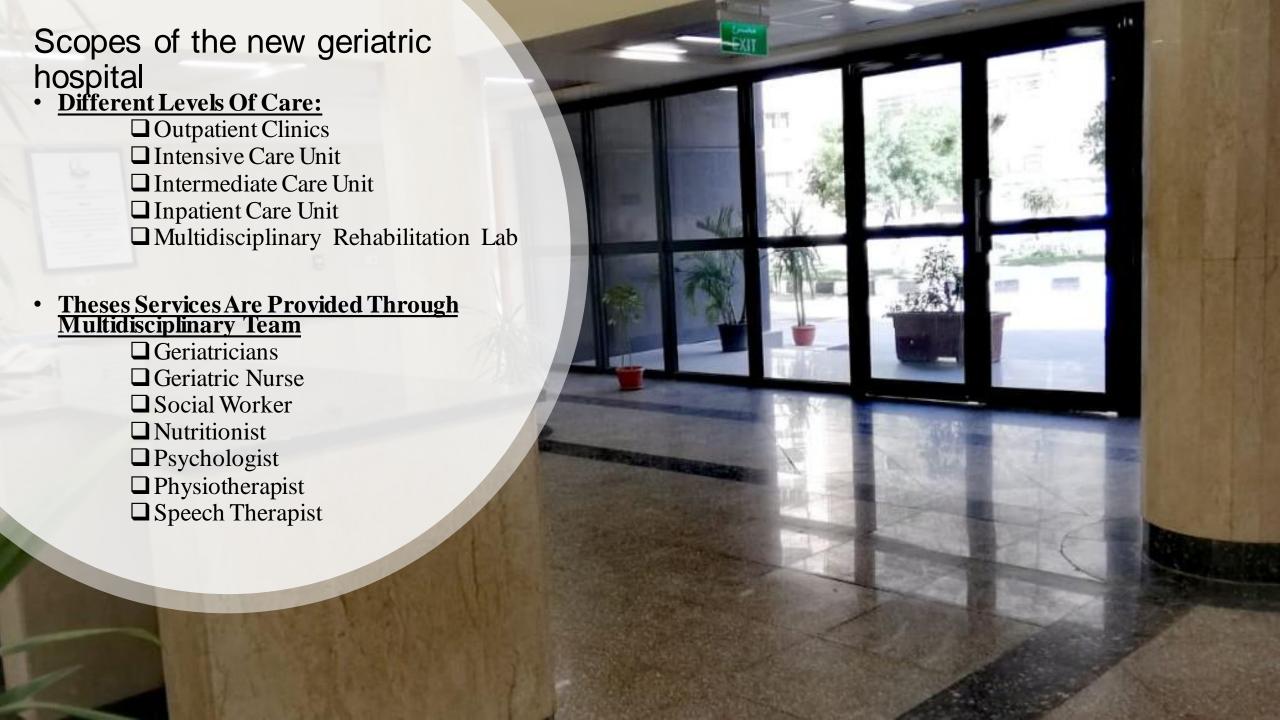

#### Community Services

• First It Was Only A Day Care Center Then Progressed

• In 2018 The New **Geriatric Hospital** Started To Provide Health Care Services To Elderly In Egypt

#### **Outpatient clinic**

- ☐ Primary care clinic
- ☐ Secondary care clinic
- ☐ Memory clinic
- ☐ Orthogeriatric Clinic
- ☐ Palliative Care Clinic

#### • 31 ICU beds

- √ Hemodialysis unit
- ✓ Two Isolation Rooms

(One Positive And One Negative Pressure)

#### • Inpatient

- ☐ Capacity 60 Beds
- ☐ Two Isolation Rooms (Negative Pressure)

#### Multidisciplinary Rehabilitation Lab

- **□**Cognitive Training Lab
- □Physical Rehabilitation Lab