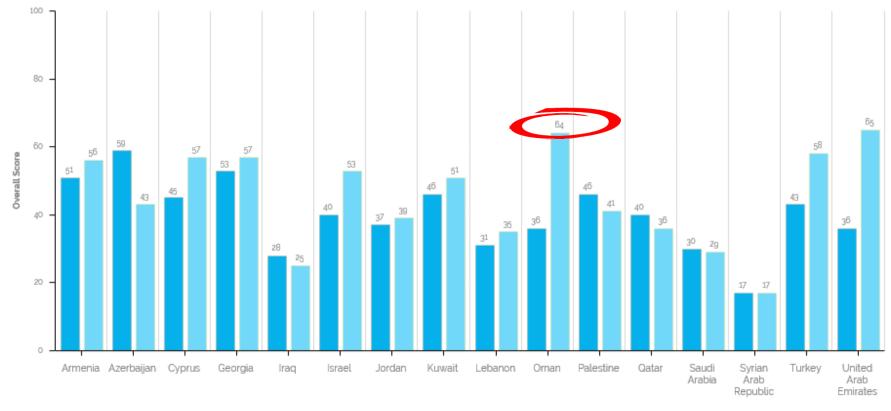

GLOBAL OPEN DATA INDEX

Mr. Andrew Nicklin Open Data Expert (United States)

Mr.Dinand Tinholt Open Data Expert (European Union)