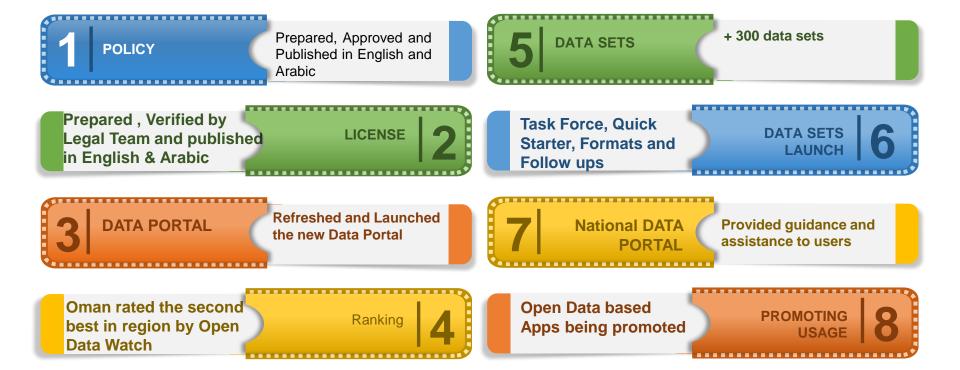

## **Open Data Policy**

## Open Data License

Open Government Licence – Oman OGL-om v1.0

The Data Provider encourages you to use and distribute the data available on this website freely subject to a few conditions.

You may use and distribute the data for commercial and non-commercial purposes.

#### The Open Data

Oman Govt is committed to the Open Data Initiative and has established NCSI as per Royal Decree 40/2014, as the Institution responsible for overseeing Data Initiatives in Oman.

The Oman Open Data portal is a free and open data-sharing portal where anyone can access data relating to the Sultanate of Oman. The Oman Open Data Portal provides over 56 datasets from 17 entities, for everyone citizen, investor, researcher or developer