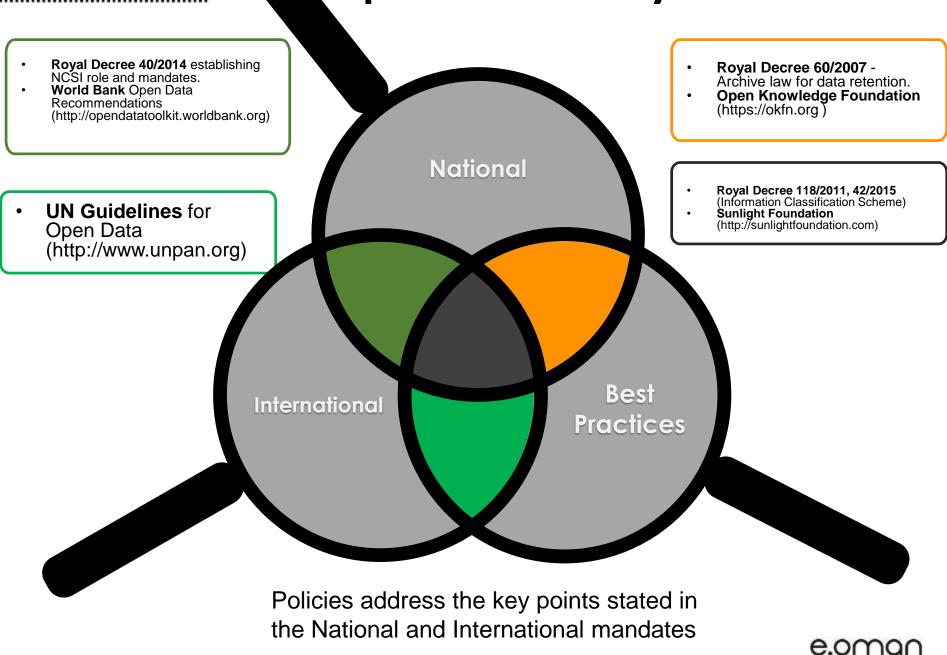

#### The Open Data

Oman Govt is committed to the Open Data Initiative and has established NCSI as per Royal Decree 40/2014, as the Institution responsible for overseeing Data Initiatives in Oman.

The Oman Open Data portal is a free and open data-sharing portal where anyone can access data relating to the Sultanate of Oman. The Oman Open Data Portal provides over 56 datasets from 17 entities, for everyone citizen, investor, researcher or developer