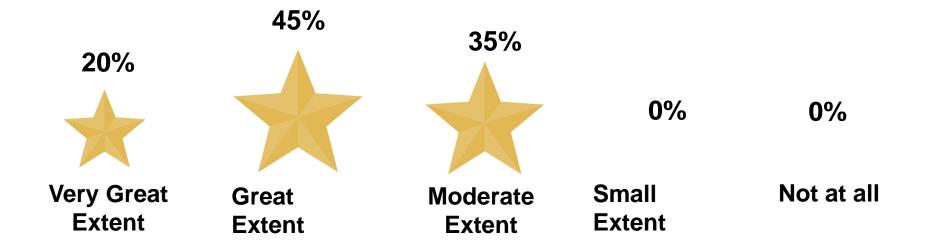

# To what extent is your organization willing to implement the Open Data?

Is your organization facing any problems/ challenges in implementing Open Data?

Difficulty to get permission from top management