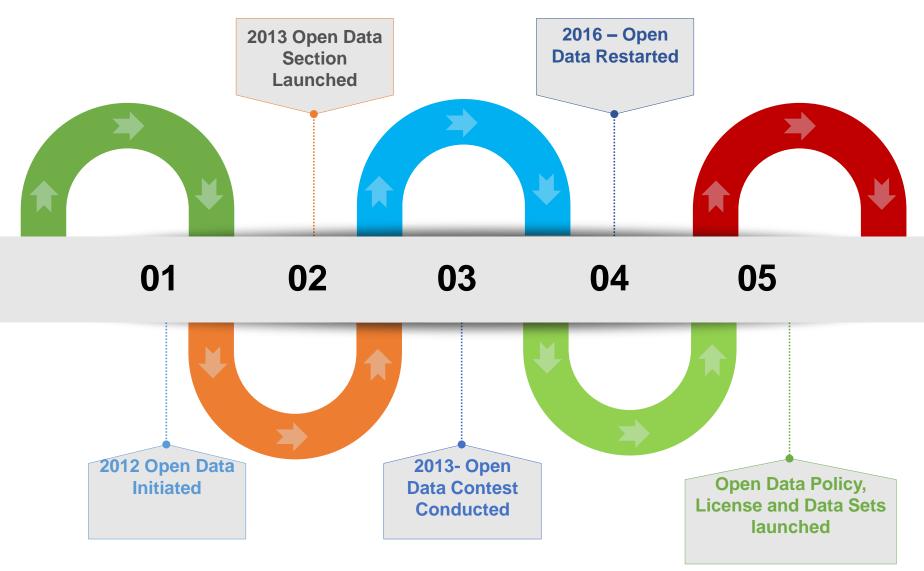

## **5 Step Process**

### **OPEN DATA AWARENESS**

All the 17 Ministries were provided with awareness on the need for Open Data. The Ministries were also provided with workshop from EU Open Data expert

### **POLICIES GUIDANCE & COMPLIANCE**

Open Data Policy and License were shared and all the key Ministries are provided with guidance and importance of policies. All the Ministries have also enabled policies link in their respective websites.

### **OPEN DATA GUIDANCE**

All the Ministries were provided with customized data sets highlighting the simple data that each ministries can publish to begin with and to ensure their comfort.

### **OPEN DATA LINKS**

A checklist was provided with guidelines on enabling the Open data section and now over 17 Ministries have enabled Open Data link in their respective ministries