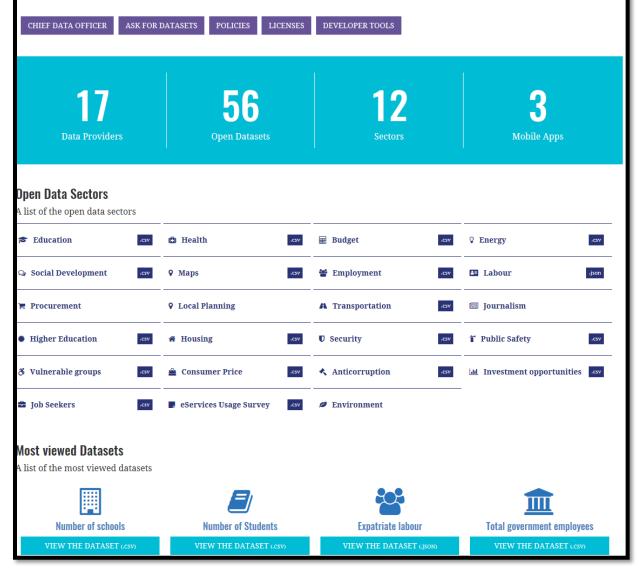

#### The Open Data

Oman Govt is committed to the Open Data Initiative and has established NCSI as per Royal Decree 40/2014, as the Institution responsible for overseeing Data Initiatives in Oman.

The Oman Open Data portal is a free and open data-sharing portal where anyone can access data relating to the Sultanate of Oman. The Oman Open Data Portal provides over 56 datasets from 17 entities, for everyone citizen, investor, researcher or developer