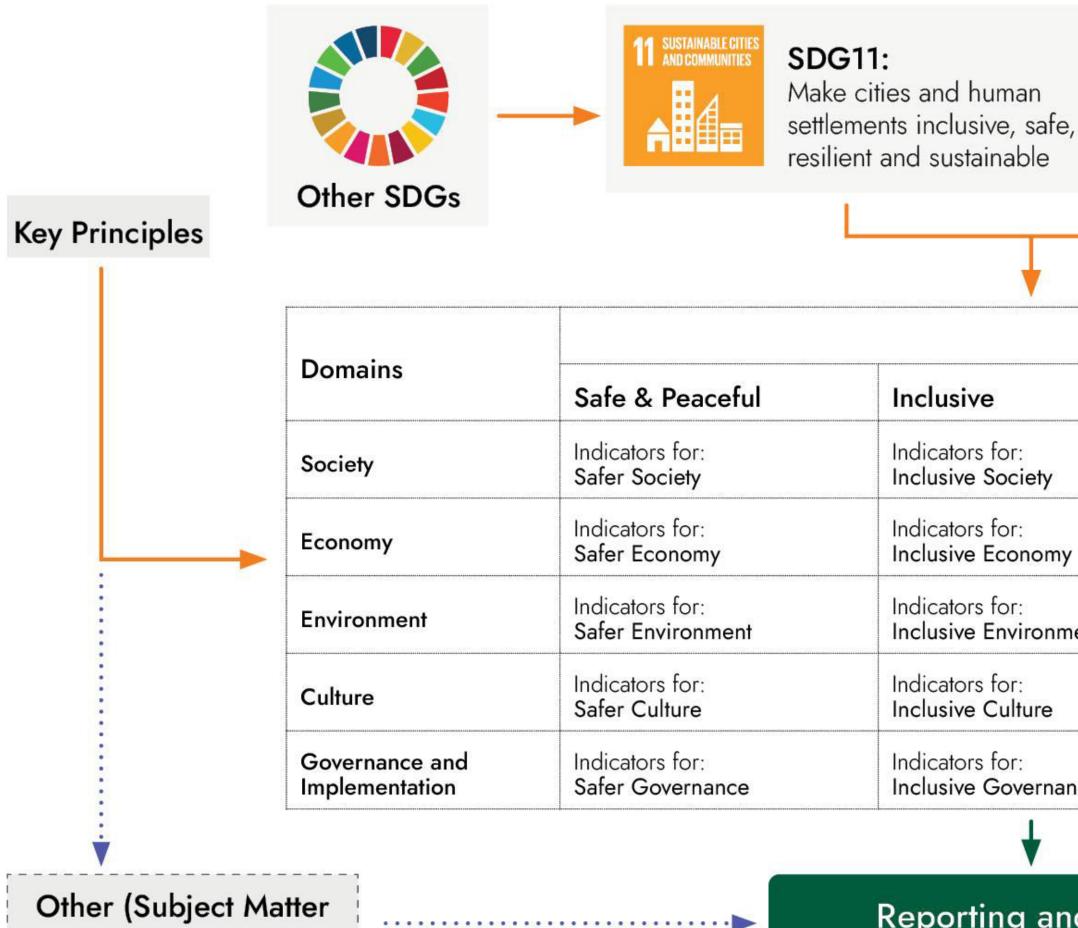

### The UMF Structure

Specific) Framework

**Reporting and Analytics** Including Specific Indices

**New Urban** Agenda **Commitments** 

City Specific Adjustment and **Indicator Selection** (including proxies)

| City Objectives  |                       |                         |            |
|------------------|-----------------------|-------------------------|------------|
| ve               | Resilient             | Sustainable             |            |
| rs for:          | Indicators for:       | Indicators for:         |            |
| e <b>Society</b> | Resilient Society     | Sustainable Society     |            |
| rs for:          | Indicators for:       | Indicators for:         |            |
| e Economy        | Resilient Economy     | Sustainable Economy     |            |
| rs for:          | Indicators for:       | Indicators for:         |            |
| e Environment    | Resilient Environment | Sustainable Environment |            |
| rs for:          | Indicators for:       | Indicators for:         |            |
| e Culture        | Resilient Culture     | Sustainable Culture     |            |
| rs for:          | Indicators for:       | Indicators for:         |            |
| e Governance     | Resilient Governance  | Sustainable Governance  |            |
| ¥                |                       |                         | Guidelines |