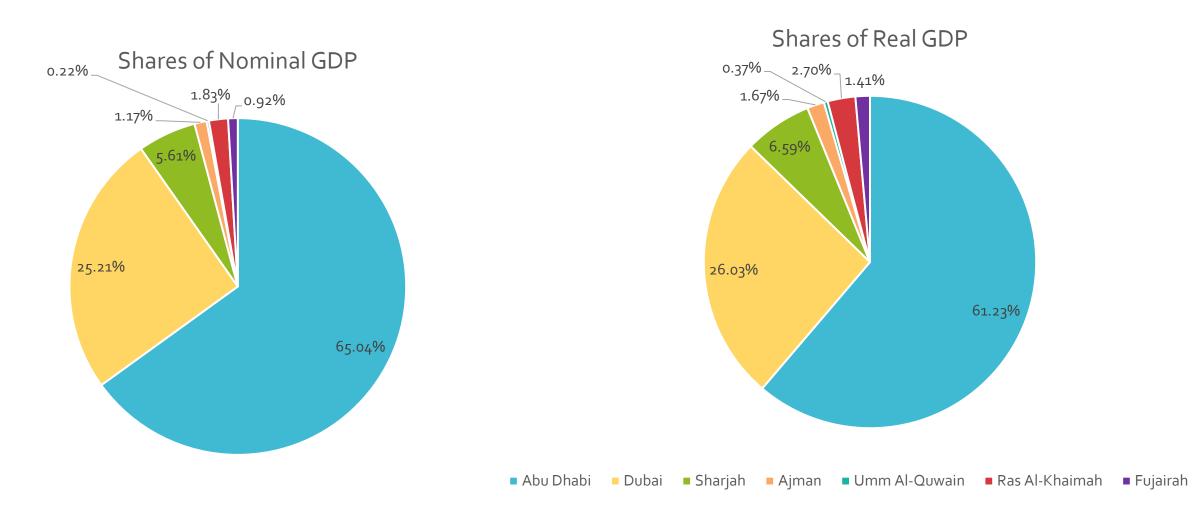

---|----------------|-------------------|---------------|
| 0.70      | 0.73  | 1.00  | 0.73     | 0.73           | <mark>1.22</mark> | 0.73          |

#### **Hospital services:**



| Abu Dhabi | Ajman | Dubai             | Fujairah | Ras Al Khaimah | Sharjah | Umm Al-Quwain |
|-----------|-------|-------------------|----------|----------------|---------|---------------|
| 0.81      | 0.96  | <mark>1.51</mark> | 0.90     | 0.63           | 0.96    | 0.84          |

#### Postal services:



| Abu Dhabi | Ajman | Dubai | Fujairah | Ras Al Khaimah | Sharjah | Umm Al-Quwain |
|-----------|-------|-------|----------|----------------|---------|---------------|
| 0.98      | 0.98  | 0.98  | 0.98     | 0.98           | 0.98    | 0.98          |

# Results: Nominal vs. Real GDP Shares - 2015





## Case of OMAN



# Process and Challenges

- The CPI lists of all governorates shared somewhat the same item description, except for the *unit of measurement*, which had to be unified.
- New *item codes* had to be created and matched with the original codes. This equivalence <u>was preserved</u> for future rounds.
- The *importance matrix* was created according to the expenditure of the governorate on every item.
- The National Accounts *Expenditures* on the Basic Heading level were readily available for every governorate.

# PLIS INDIVIDUAL CONSUMPTION EXPENDITURE BY HOUSEHOLDS



# PLIS FOOD



# PLIS HEALTH-HHC







## PLIS RESTAURANTS AND HOTELS

#### RESTAURANTS AND HOTELS



Thank you!