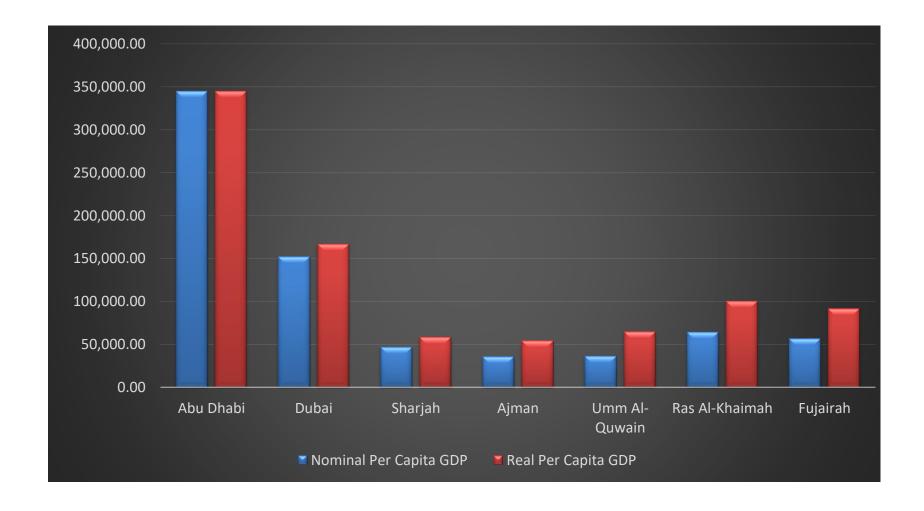

|
| حبه | 453 جرام | يماه الولايات المتحد مستورد | Hair oils زبوت وکرب | كانتو كريم لإصلاح وتنعيم اله |                | باراشوت لايت / بالجوز/ 300 مل/ الهند                     | 200 مل  | الهند    | باراشوت        | ·                                                                                      |
| حبه | 500 مل   | يماه الهند مستورد           | Hair oils زبوت وکرب | أملا زيت للشعر 500مل a       |                | زيت دابر املا /عبوة سوداء / 300 مل / الهند               | 250 مل  | الإمارات | صانسيلك        | -                                                                                      |



The 7 emirates will take UAE unified list and price the items accordingly

#### Previous Results







Dubai has the highest cost of accommodation among the 7 emirates according to the PPP estimates

Ex:

1.01 AED in Dubai = 0.44 AED in Umm Al-Quwain in PPP terms

This means that we can spend two nights in Umm Al-Quwain with the same amount of money needed for one night stay in Dubai

# Examples of PPP analysis





| Abu Dhabi | Ajman | Dubai | Fujairah | Ras Al Khaimah | Sharjah | Umm Al-Quwain |
|-----------|-------|-------|----------|----------------|---------|---------------|
| 1.26      | 0.41  | 0.88  | 0.36     | 0.30           | 0.58    | 0.33          |

Examining the above table, we could say that with the same amount of money needed to rent a unit in Abu Dhabi we could rent 3 units of the same size in Ajman and 4 units of the same size in Ras Al Khaimah



# Additional examp