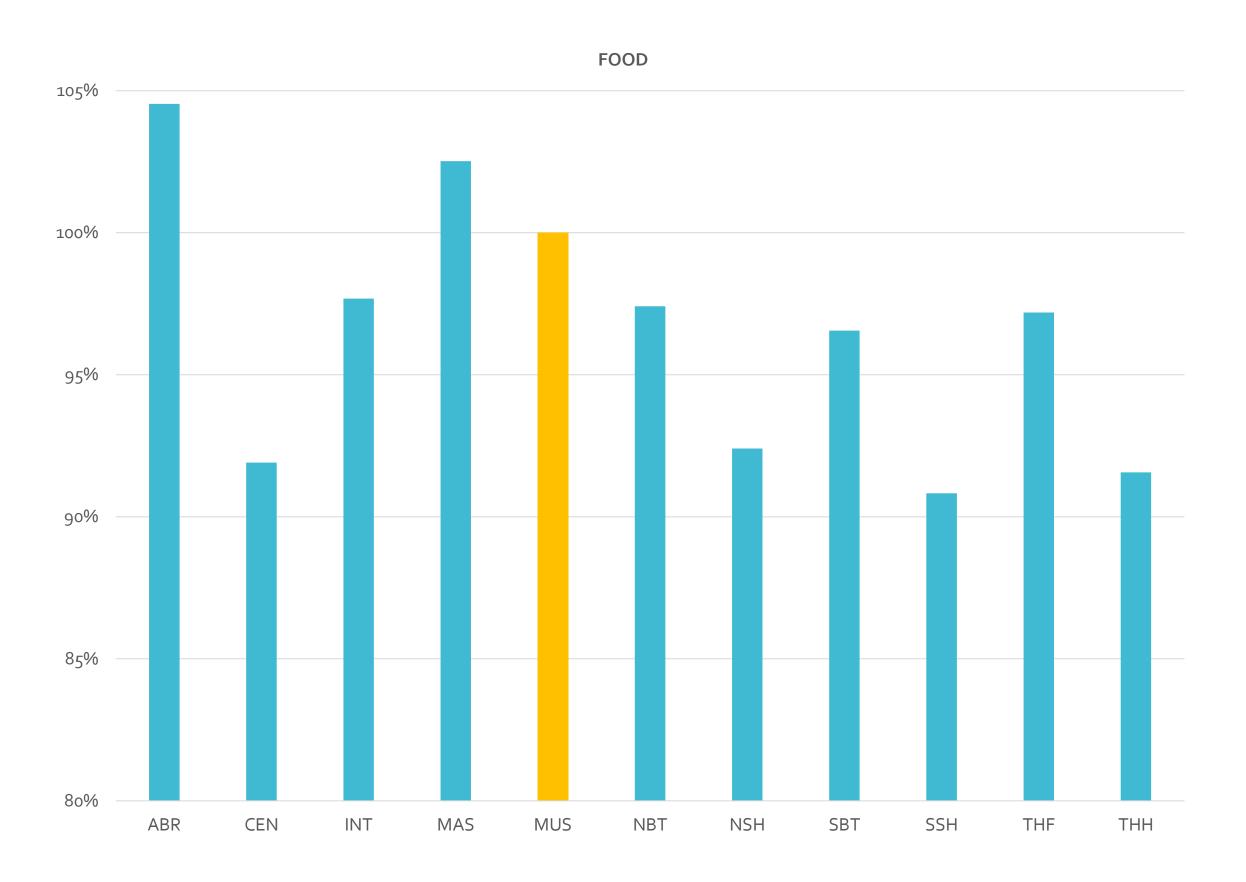

----|----------|----------------|---------|---------------|
| 0.98      | 0.98  | 0.98  | 0.98     | 0.98           | 0.98    | 0.98          |

# Results: Nominal vs. Real GDP Shares - 2015





## Case of OMAN



# Process and Challenges

- The CPI lists of all governorates shared somewhat the same item description, except for the *unit of measurement*, which had to be unified.
- New *item codes* had to be created and matched with the original codes. This equivalence <u>was preserved</u> for future rounds.
- The *importance matrix* was created according to the expenditure of the governorate on every item.
- The National Accounts *Expenditures* on the Basic Heading level were readily available for every governorate.

# PLIS INDIVIDUAL CONSUMPTION EXPENDITURE BY HOUSEHOLDS



# PLIS FOOD



# PLIS HEALTH-HHC







## PLIS RESTAURANTS AND HOTELS

#### RESTAURANTS AND HOTELS



Thank you!