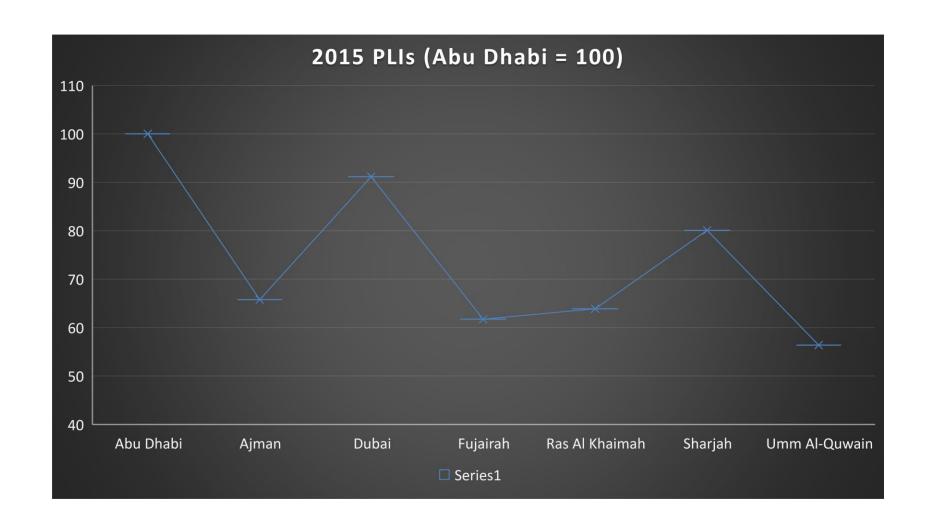

#### Previous Results

Dubai has the highest cost of accommodation among the 7 emirates according to the PPP estimates

Ex:

1.01 AED in Dubai = 0.44 AED in Umm Al-Quwain in PPP terms

This means that we can spend two nights in Umm Al-Quwain with the same amount of money needed for one night stay in Dubai