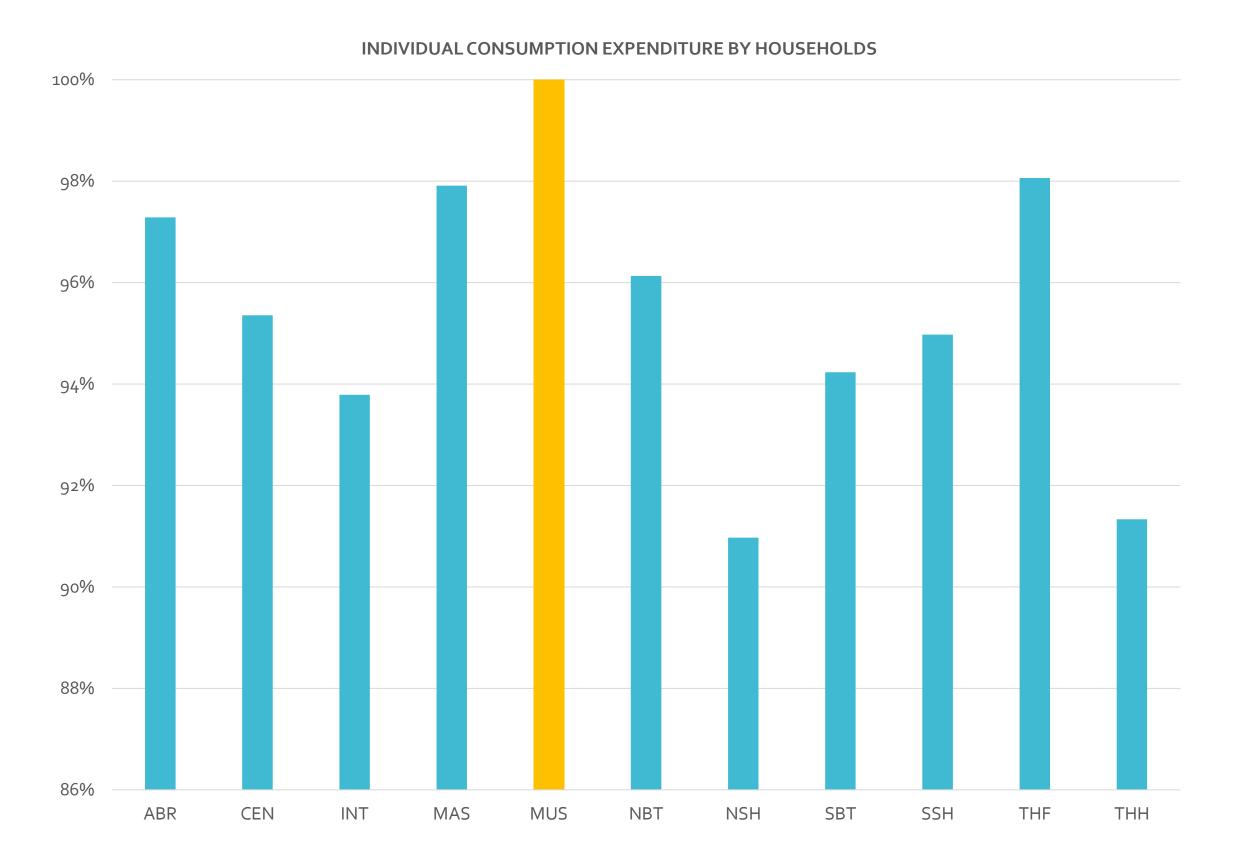

---|-------|-------|----------|----------------|---------|---------------|
| 0.98      | 0.98  | 0.98  | 0.98     | 0.98           | 0.98    | 0.98          |

# Results: Nominal vs. Real GDP Shares - 2015





## Case of OMAN



# Process and Challenges

- The CPI lists of all governorates shared somewhat the same item description, except for the *unit of measurement*, which had to be unified.
- New *item codes* had to be created and matched with the original codes. This equivalence <u>was preserved</u> for future rounds.
- The *importance matrix* was created according to the expenditure of the governorate on every item.
- The National Accounts *Expenditures* on the Basic Heading level were readily available for every governorate.

# PLIS INDIVIDUAL CONSUMPTION EXPENDITURE BY HOUSEHOLDS



# PLIS FOOD



# PLIS HEALTH-HHC







## PLIS RESTAURANTS AND HOTELS

#### RESTAURANTS AND HOTELS



Thank you!