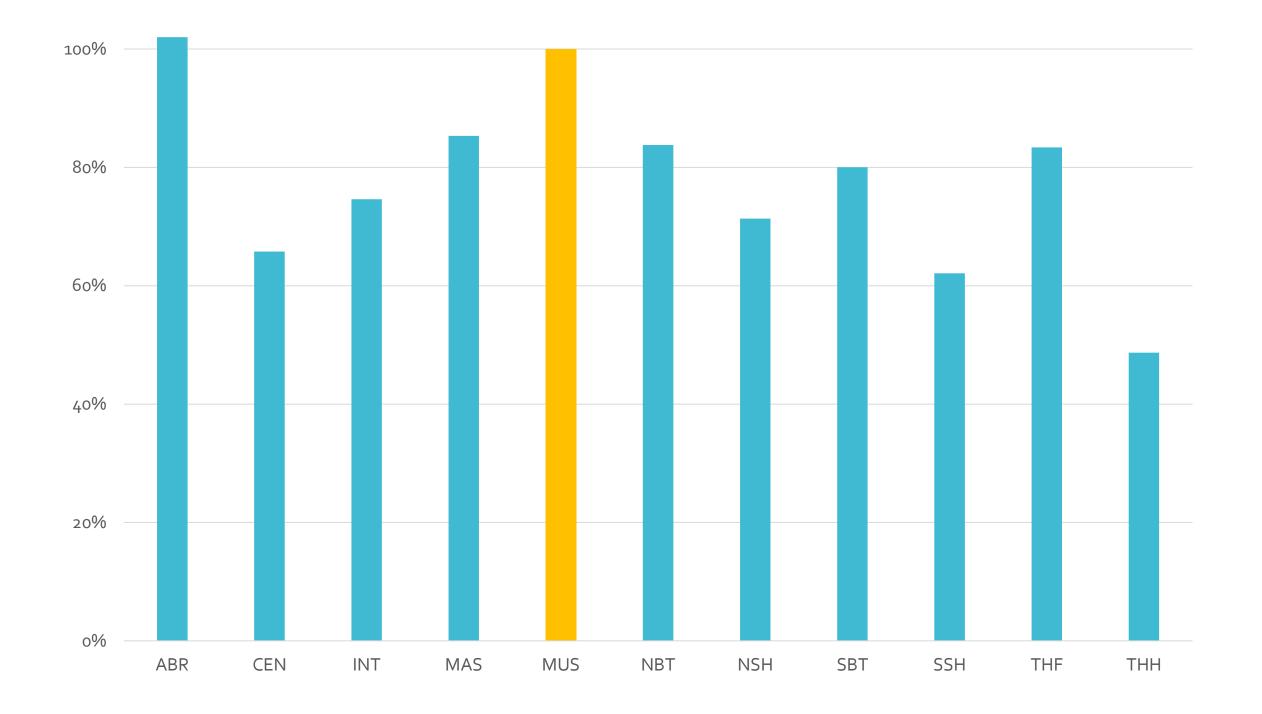

-------|---------|---------------|
| 0.98      | 0.98  | 0.98  | 0.98     | 0.98           | 0.98    | 0.98          |

# Results: Nominal vs. Real GDP Shares - 2015





## Case of OMAN



# Process and Challenges

- The CPI lists of all governorates shared somewhat the same item description, except for the *unit of measurement*, which had to be unified.
- New *item codes* had to be created and matched with the original codes. This equivalence <u>was preserved</u> for future rounds.
- The *importance matrix* was created according to the expenditure of the governorate on every item.
- The National Accounts *Expenditures* on the Basic Heading level were readily available for every governorate.

# PLIS INDIVIDUAL CONSUMPTION EXPENDITURE BY HOUSEHOLDS



# PLIS FOOD



# PLIS HEALTH-HHC







## PLIS RESTAURANTS AND HOTELS

#### RESTAURANTS AND HOTELS



Thank you!