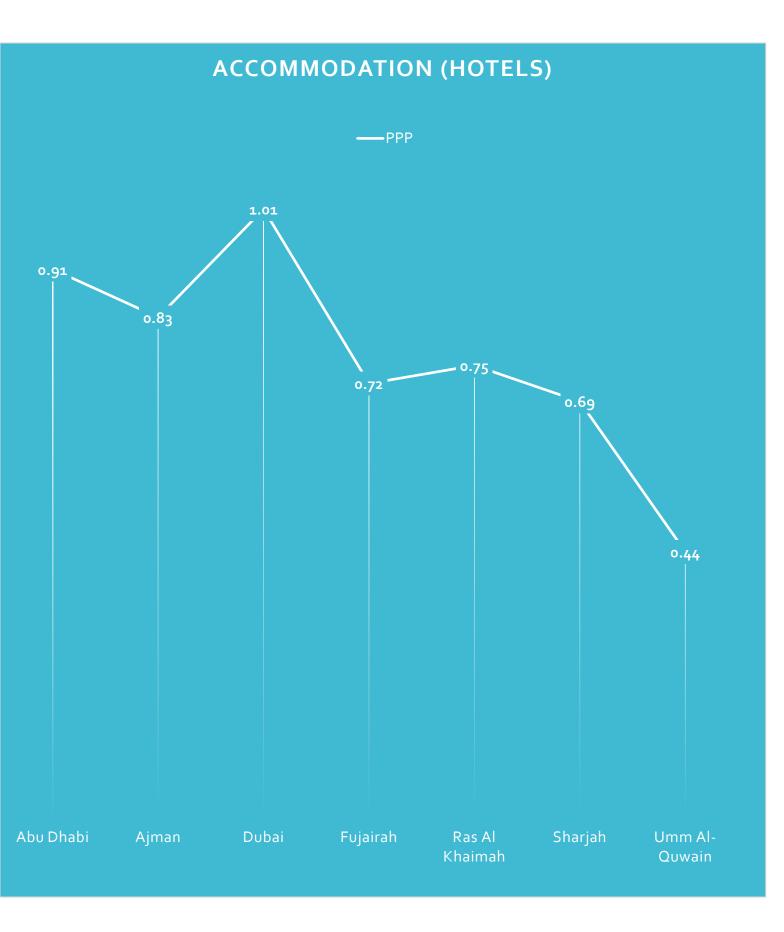

#### Previous Results

Dubai has the highest cost of accommodation among the 7 emirates according to the PPP estimates

Ex:

1.01 AED in Dubai = 0.44 AED in Umm Al-Quwain in PPP terms

This means that we can spend two nights in Umm Al-Quwain with the same amount of money needed for one night stay in Dubai