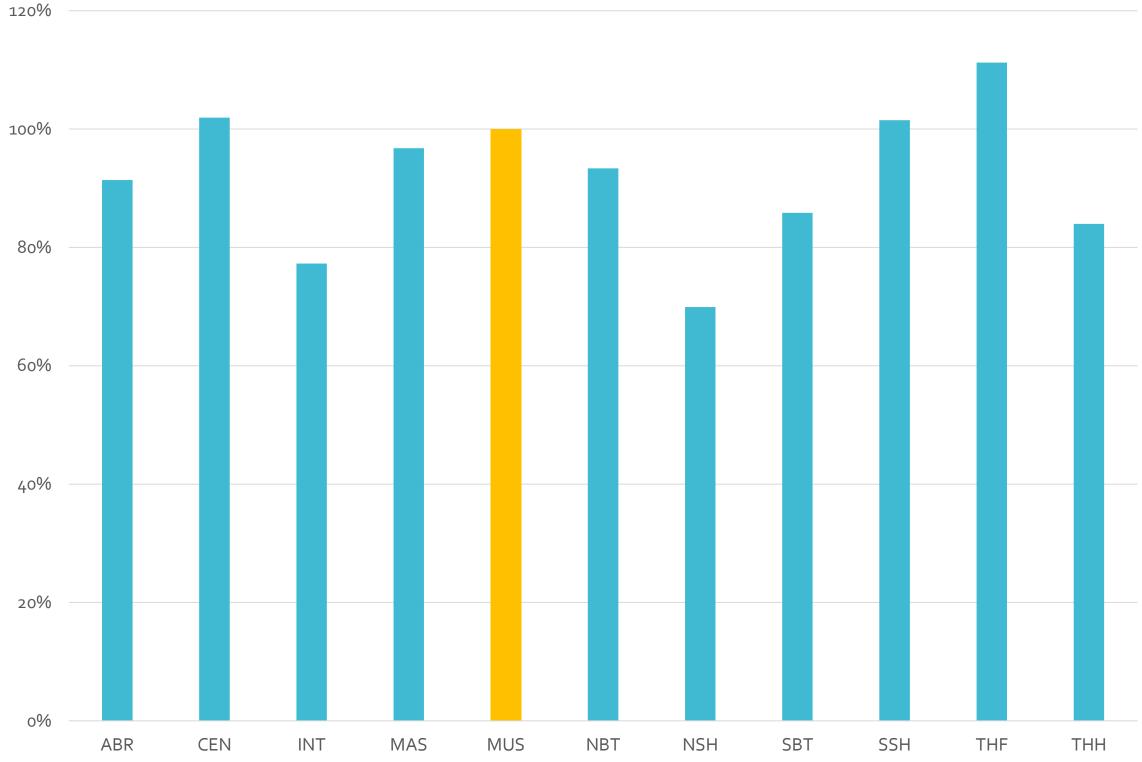

| 0.98     | 0.98           | 0.98    | 0.98          |

# Results: Nominal vs. Real GDP Shares - 2015





## Case of OMAN



# Process and Challenges

- The CPI lists of all governorates shared somewhat the same item description, except for the *unit of measurement*, which had to be unified.
- New *item codes* had to be created and matched with the original codes. This equivalence <u>was preserved</u> for future rounds.
- The *importance matrix* was created according to the expenditure of the governorate on every item.
- The National Accounts *Expenditures* on the Basic Heading level were readily available for every governorate.

# PLIS INDIVIDUAL CONSUMPTION EXPENDITURE BY HOUSEHOLDS



# PLIS FOOD



# PLIS HEALTH-HHC







## PLIS RESTAURANTS AND HOTELS

#### RESTAURANTS AND HOTELS



Thank you!