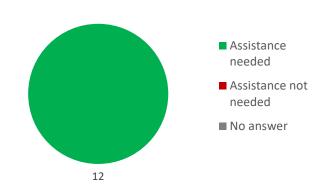

**Figure 2:** Databases where SDG indicators are currently reported (reporting in multiple databases is possible; cf Annex 1)

**Figure 4:** Indicators for which assistance for producing/compiling is needed (cf Annex 1)