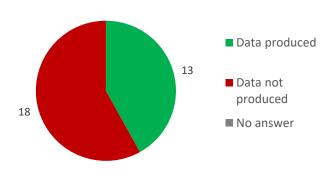

#### II. Data availability and statistical methods

**Figure 8:** Number of domains on which data was produced in the last five years (cf Annex 2)

**Figure 9:** Sources for published data on domains (multiple answers allowed)

Status of production and plans for data production by data domain (Figures 8 and 10)

| Status of production and plans for data production by data domain (Figures 8 and 10)     | •                               |                  |
|------------------------------------------------------------------------------------------|---------------------------------|------------------|
|                                                                                          | Produced in the last five years | Production plans |
| Cropland area                                                                            | Yes                             |                  |
| Crop yield/production                                                                    | Yes                             |                  |
| Farm expenses and revenues                                                               | Yes                             |                  |
| Post-harvest losses (for crops and livestock)                                            | Yes                             |                  |
| Post-harvest losses (for fishery)                                                        | No                              |                  |
| Live animals (Stocks)                                                                    | No                              |                  |
| Livestock processed (Production quantity)                                                | No                              |                  |
| Livestock productivity                                                                   | No                              |                  |
| Fish catch (marine/inland)                                                               | Yes                             |                  |
| Aquaculture production                                                                   | Yes                             |                  |
| Marine fish stock status                                                                 | Yes                             |                  |
| Land area equipped for irrigation                                                        | Yes                             |                  |
| Water withdrawal for irrigation (crops, forests or livestock)                            | No                              |                  |
| Forest area and forest area change                                                       | No                              |                  |
| Above-ground biomass stock in forest                                                     | No                              |                  |
| Sustainable forest management practices                                                  | No                              |                  |
| Protected forest area                                                                    | Yes                             |                  |
| Food consumption                                                                         | No                              |                  |
| Food access/Food Insecurity Experience Scale (FIES)                                      | No                              |                  |
| Agricultural Producer Prices (Crop and Livestock)                                        | No                              |                  |
| Fishery Producer Prices                                                                  | Yes                             |                  |
| Food Consumer Prices                                                                     | No                              |                  |
| Agricultural land ownership/tenure rights                                                | Yes                             |                  |
| Number of hours worked (e.g. part-time, full-time)                                       | No                              |                  |
| Cost of agricultural production                                                          | No                              |                  |
| Food Balance Sheets                                                                      | No                              |                  |
| Production accounts for agriculture                                                      | No                              |                  |
| Income accounts for agriculture                                                          | No                              |                  |
| Expenditure accounts for agriculture                                                     | Yes                             |                  |
| Capital and finance accounts for agriculture                                             | Yes                             |                  |
| System of Environmental-Economic Accounting (SEEA) for Agriculture, Forestry and Fishery | No                              |                  |
| Number of data domains for which data were produced in the last five years               | 13 out of 31                    | ]                |