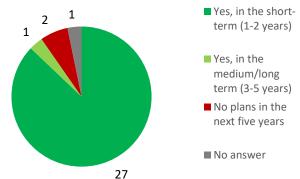

#### I. SDG indicators reporting

**Figure 1:** Number of SDG indicators currently reported in a national or international database (cf Annex 1)

Figure 3: Indicators planned to be produced by time horizon (cf Annex 1)