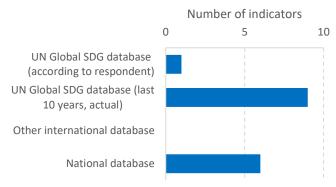

**Figure 2:** Databases where SDG indicators are currently reported (reporting in multiple databases is possible; cf Annex 1)

**Figure 4:** Indicators for which assistance for producing/compiling is needed (cf Annex 1)

#### Annex 1: Details on selected figures from Section 1 by SDG indicator

Reporting in international/national databases by indicator (Figures 1 and 2)

|                                                                  | 2.1.1 | 2.1.2 | 2.3.1 | 2.3.2 | 2.4.1 | 2.5.1 | 2.5.2 | 2.a.1 | 2.c.1 | 5.a.1 | 5.a.2 | 6.4.1 | 6.4.2 | 12.3.1 | 14.4.1 | 14.6.1 | 14.7.1 | 14.b.1 | 15.1.1 | 15.2.1 |
|------------------------------------------------------------------|-------|-------|-------|-------|-------|-------|-------|-------|-------|-------|-------|-------|-------|--------|--------|--------|--------|--------|--------|--------|
| Yes - UN global SDG indicator database (according to respondent) |       |       |       |       |       |       |       |       |       |       |       |       |       |        |        |        |        |        |        |        |
| Yes - UN global SDG indicator database (last 10 years, actual)   |       |       |       |       |       |       |       |       |       |       |       |       |       |        |        |        |        |        |        |        |
| Yes - Other international database                               |       |       |       |       |       |       |       |       |       |       |       |       |       |        |        |        |        |        |        |        |
| Yes - National database                                          |       |       |       |       |       |       |       |       |       |       |       |       |       |        |        |        |        |        |        |        |
| Yes - Not specified                                              |       |       |       |       |       |       |       |       |       |       |       |       |       |        |        |        |        |        |        |        |
| No                                                               |       |       |       |       |       |       |       |       |       |       |       |       |       |        |        |        |        |        |        |        |
| No answer                                                        |       |       |       |       |       |       |       |       |       |       |       |       |       |        |        |        |        |        |        |        |