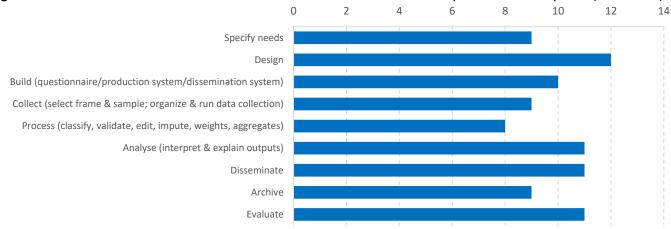

Planned in the short term (1-2 years)
Planned in the medium term (3-5 years)
Not planned in the next five years
No plans specified in the next five years

Technical assistance needed by phase of the data collection process, with reference to the GSBPM (Figure 14)

|                                              | Specify needs | Design | Build<br>(questionnaire/<br>production<br>system/<br>dissemination<br>system) | Collect (select<br>frame & sample;<br>organize & run<br>data collection) | Process (classify,<br>validate, edit,<br>impute, weights,<br>aggregates) | Analyse<br>(interpret &<br>explain outputs) | Disseminate | Archive | Evaluate | No assistance<br>needed | Not specified | Number of phases for which assistance is needed |
|----------------------------------------------|---------------|--------|-------------------------------------------------------------------------------|--------------------------------------------------------------------------|--------------------------------------------------------------------------|---------------------------------------------|-------------|---------|----------|-------------------------|---------------|-------------------------------------------------|
| Census of Agriculture                        |               |        |                                                                               |                                                                          |                                                                          |                                             |             |         |          |                         |               | 9                                               |
| Crop/Farm survey                             |               |        |                                                                               |                                                                          |                                                                          |                                             |             |         |          |                         |               | 9                                               |
| Livestock survey                             |               |        |                                                                               |                                                                          |                                                                          |                                             |             |         |          |                         |               | 8                                               |
| Fishery and aquaculture capture              |               |        |                                                                               |                                                                          |                                                                          |                                             |             |         |          |                         |               | 6                                               |
| Fish stock assessment (marine)               |               |        |                                                                               |                                                                          |                                                                          |                                             |             |         |          |                         |               | 1                                               |
| Water supply and use assessment              |               |        |                                                                               |                                                                          |                                                                          |                                             |             |         |          |                         |               | 4                                               |
| Forestry Inventory Assessment                |               |        |                                                                               |                                                                          |                                                                          |                                             |             |         |          |                         |               | 9                                               |
| Household Budget/Income & Expenditure survey |               |        |                                                                               |                                                                          |                                                                          |                                             |             |         |          |                         |               | 9                                               |
| Labour Force survey                          |               |        |                                                                               |                                                                          |                                                                          |                                             |             |         |          |                         |               | 9                                               |
| Multipurpose household Survey                |               |        |                                                                               |                                                                          |                                                                          |                                             |             |         |          |                         |               | 9                                               |
| Nutrition survey                             |               |        |                                                                               |                                                                          |                                                                          |                                             |             |         |          |                         |               | 9                                               |
| Value chain analysis                         |               |        |                                                                               |                                                                          |                                                                          |                                             |             |         |          |                         |               | 8                                               |