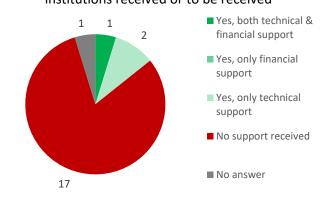

**Figure 7:** Financial or technical support from other institutions received or to be received