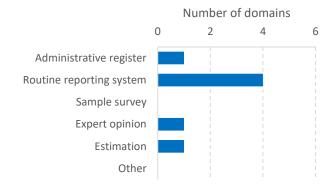

#### II. Data availability and statistical methods

**Figure 8:** Number of domains on which data was produced in the last five years (cf Annex 2)

**Figure 9:** Sources for published data on domains (multiple answers allowed)

Status of production and plans for data collection by data source (Figures 11 and 12)

|                                              | Data collection<br>carried out in<br>the last five years | Production plans |
|----------------------------------------------|----------------------------------------------------------|------------------|
| Census of Agriculture                        | No                                                       |                  |
| Crop/Farm survey                             | Yes                                                      |                  |
| Livestock survey                             | No                                                       |                  |
| Fishery and aquaculture capture              | Yes                                                      |                  |
| Fish stock assessment (marine)               | Yes                                                      |                  |
| Water supply and use assessment              | No                                                       |                  |
| Forestry Inventory Assessment                | Yes                                                      |                  |
| Household Budget/Income & Expenditure survey | No                                                       |                  |
| Labour Force survey                          | No                                                       |                  |
| Multipurpose household Survey                | No                                                       |                  |
| Nutrition survey                             | No                                                       |                  |
| Value chain analysis                         | No                                                       |                  |