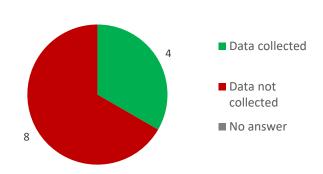

#### II. Data availability and statistical methods

**Figure 8:** Number of domains on which data was produced in the last five years (cf Annex 2)

**Figure 9:** Sources for published data on domains (multiple answers allowed)