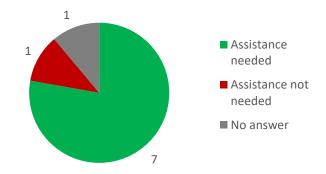

**Figure 2:** Databases where SDG indicators are currently reported (reporting in multiple databases is possible; cf Annex 1)

**Figure 4:** Indicators for which assistance for producing/compiling is needed (cf Annex 1)