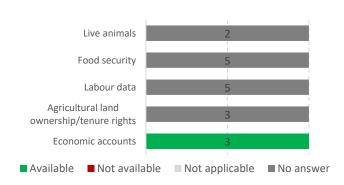

#### I. SDG indicators reporting

**Figure 1:** Number of SDG indicators currently reported in a national or international database (cf Annex 1)

Figure 3: Indicators planned to be produced by time horizon (cf Annex 1)