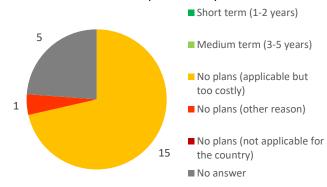

#### I. SDG indicators reporting

**Figure 1:** Number of SDG indicators currently reported in a national or international database (cf Annex 1)

Figure 3: Indicators planned to be produced by time horizon (cf Annex 1)

Planned in the short term (1-2 years)
Planned in the medium term (3-5 years)
Not planned in the next five years
No plans specified in the next five years

Technical assistance needed by phase of the data collection process, with reference to the GSBPM (Figure 14)