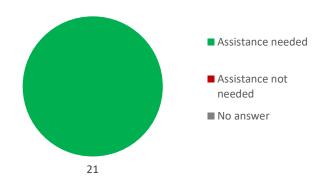

**Figure 2:** Databases where SDG indicators are currently reported (reporting in multiple databases is possible; cf Annex 1)

**Figure 4:** Indicators for which assistance for producing/compiling is needed (cf Annex 1)