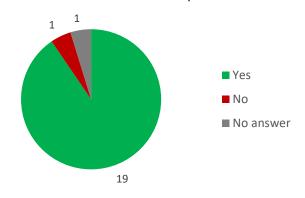

Information provided by: Direction générale des forêts

A national committee responsible for the coordination of SDG implementation and reporting has been established by law or administrative order. It is active.

A national coordinator for SDG monitoring has been nominated.

SDG indicators without focal points: 0 out of 21