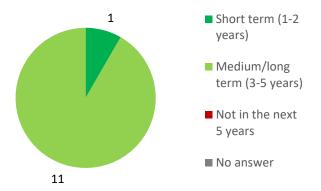

#### I. SDG indicators reporting

**Figure 1:** Number of SDG indicators currently reported in a national or international database (cf Annex 1)

Figure 3: Indicators planned to be produced by time horizon (cf Annex 1)