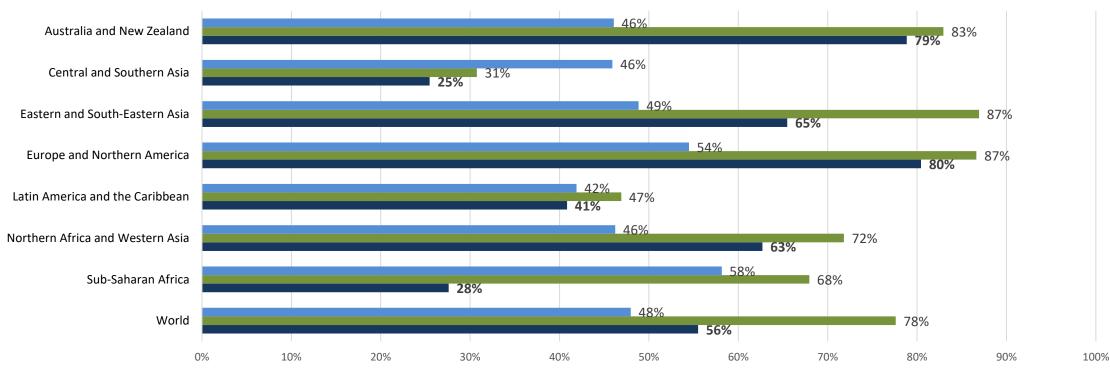

## World and SDG regions estimates

Australia and New Zealand 79% Central and Southern Asia 25% Eastern and South-Eastern Asia 65% Europe and Northern America 80% 41% Latin America and the Caribbean 63% Northern Africa and Western Asia Sub-Saharan Africa 28% World 56% 0% 10% 20% 30% 50% 60% 70% 80% 90% 40%

### World and SDG regions estimates

Proportion of wastewater safely treated (%), Household, Septic tanks Proportion of wastewater safely treated (%), Household, Sewers

Proportion of safely treated domestic wastewater flows (%)