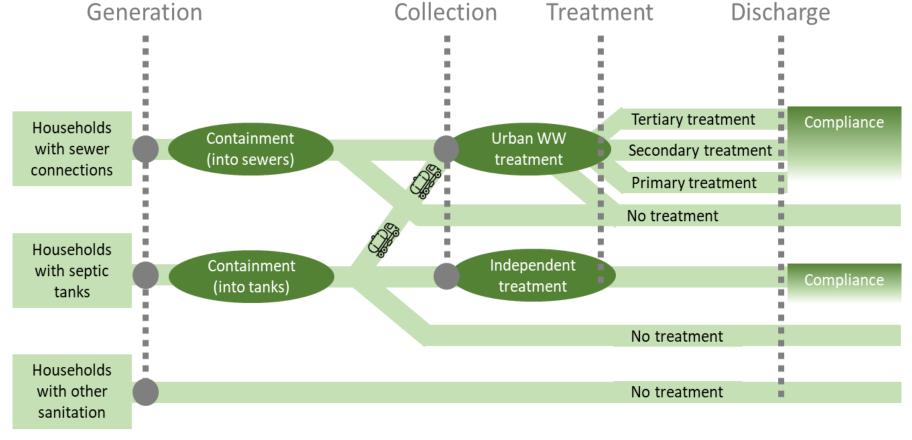

#### Overview of SDG 6.3.1

- The indicator 6.3.1 tracks the proportion of total, industrial and household wastewater flows safely treated in compliance with national or local standards.
- WHO and UN-Habitat are the custodians of the indicator 6.3.1
  - WHO is the custodian agency for data on household/domestic wastewater
  - UN-Habitat is the custodian agency for data on total and industrial wastewater
- What does safely treated wastewater mean?

#### **Total Treated**

Treatment Performance is reported by countries

Three considerations:

- Sewer System: safe treatment related to sewer wastewater is defined as either having been processed by secondary or higher technologies (associated with biological removal) <u>OR</u> having been discharged in compliance with relevant national standards.
- Septic tanks off-site: wastewater emptied and delivered to WWTPs, safe treatment depends on treatment performance at receiving WWTPs, otherwise the same treatment performance is assumed as that for sewer wastewater treatment.
- Septic tanks on-site: wastewater that has been contained and subsequently not emptied or emptied and buried on-site is considered safely treated.

# Calculation of safely treated wastewater

#### Sewer

{ [m<sup>3</sup> sewer generated] x [% collected] x [% treated] } / [m<sup>3</sup> total generated]

#### Septic tank (off-site):

{ [m<sup>3</sup> septic generated] x [% contained] x [% removed offsite] x [% collected] x [ % treated] } / [m<sup>3</sup> total generated]

#### Septic tank (on-site):

{ [m<sup>3</sup> septic generated] x [% contained] x { [% buried onsite] + [% not emptied] } } / [m<sup>3</sup> total generated]

| Estimates of safely treated household wastewater (Arab States, 2020) |                       |                                                            |                                                         |                                                         |                 |                                                                                     |                                                                                                                                  |                                                                                                                     |                    |                                                                                          |                                                                                                                                          |                                                                                                                             |                         |                                                       |                                               |                                              |                                                                                      |
|----------------------------------------------------------------------|-----------------------|------------------------------------------------------------|---------------------------------------------------------|---------------------------------------------------------|-----------------|-------------------------------------------------------------------------------------|----------------------------------------------------------------------------------------------------------------------------------|---------------------------------------------------------------------------------------------------------------------|--------------------|------------------------------------------------------------------------------------------|------------------------------------------------------------------------------------------------------------------------------------------|-----------------------------------------------------------------------------------------------------------------------------|-------------------------|-------------------------------------------------------|-----------------------------------------------|----------------------------------------------|--------------------------------------------------------------------------------------|
|                                                                      |                       | Volume of household wastewater generated<br>[million m3/d] |                                                         |                                                         |                 | Volume of wastewater collected at wastewater<br>treatment facilities [million m3/d] |                                                                                                                                  |                                                                                                                     |                    | Volume of safely treated domestic wastewater<br>[million m3/d]                           |                                                                                                                                          |                                                                                                                             |                         | Proportion of household wastewater safely treated [%] |                                               |                                              |                                                                                      |
| Country                                                              | Population<br>[1000s] | Stream 1:<br>Households<br>connected to<br>sewers          | Stream 2:<br>Households<br>connected to<br>septic tanks | Households<br>using all other<br>types of<br>sanitation | Total generated | Stream 1:<br>Collected from<br>piped sewers<br>at wastewater<br>treatment<br>plants | Stream 2a:<br>Wastewater<br>collected at septic<br>tanks and faecal<br>sludge at<br>wastewater<br>treatment plants<br>(off-site) | Stream 2b:<br>Wastewater<br>collected at septic<br>tanks and faecal<br>sludge at on-site<br>treatment (on-<br>site) | Total<br>collected | Stream 1:<br>Safely treated<br>from piped<br>sewers at<br>wastewater<br>treatment plants | Stream 2a:<br>Wastewater<br>safely treated<br>at septic tanks<br>and faecal<br>sludge at<br>wastewater<br>treatment<br>plants (off-site) | Stream 2a:<br>Wastewater<br>safely treated<br>at septic tanks<br>and faecal<br>sludge at on-<br>site treatment<br>(on-site) | Total safely<br>treated | Piped sewer<br>wastewater<br>treated off-site         | Septic tank<br>wastewater<br>treated off-site | Septic tank<br>wastewater<br>treated on-site | Overall<br>proportion of<br>household<br>wastewater<br>safely treated<br>(SDG 6.3.1) |
| Algeria                                                              | 43 851                | 1 290                                                      | 14                                                      | 16                                                      |                 | 998                                                                                 | 4                                                                                                                                |                                                                                                                     | 1 005              | 998                                                                                      |                                                                                                                                          |                                                                                                                             | 1 005                   | 76%                                                   |                                               |                                              | 76.2%                                                                                |
| Bahrain                                                              | 1 702                 | 138                                                        | 13                                                      | 0                                                       |                 | 138                                                                                 | 7                                                                                                                                |                                                                                                                     | 144                | 138                                                                                      |                                                                                                                                          |                                                                                                                             | 144                     | 91%                                                   |                                               |                                              |                                                                                      |
| Egypt                                                                | 102 334               | 5 063                                                      | 1 433                                                   | 304                                                     |                 | 2 906                                                                               | 358                                                                                                                              |                                                                                                                     | 3 623              | 2 438                                                                                    |                                                                                                                                          |                                                                                                                             | 3 097                   | 36%                                                   |                                               |                                              |                                                                                      |
| Iraq                                                                 | 40 223                | 276                                                        | 565                                                     | 74                                                      |                 | 167                                                                                 | 94                                                                                                                               |                                                                                                                     | 434                | 166                                                                                      |                                                                                                                                          |                                                                                                                             | 340                     | 18%                                                   |                                               |                                              |                                                                                      |
| Jordan                                                               | 10 203                | 179                                                        | 81                                                      | 8                                                       |                 | 179                                                                                 | 20                                                                                                                               |                                                                                                                     | 219                | 179                                                                                      | -                                                                                                                                        |                                                                                                                             | 219                     | 67%                                                   |                                               |                                              | 82.0%                                                                                |
| Kuwait                                                               | 4 271                 | 536                                                        | 0                                                       | 0                                                       |                 | 536                                                                                 | 0                                                                                                                                |                                                                                                                     | 536                | 454                                                                                      | 0                                                                                                                                        | 0 0                                                                                                                         | 454                     | 85%                                                   | 0%                                            | 0%                                           | 84.7%                                                                                |
| Lebanon                                                              | 6 825                 | 248                                                        | 38                                                      | 6                                                       |                 | 248                                                                                 | 10                                                                                                                               | 10                                                                                                                  | 268                |                                                                                          |                                                                                                                                          |                                                                                                                             |                         |                                                       |                                               |                                              | N/A                                                                                  |
| Libya                                                                | 6 871                 | 401                                                        | 48                                                      | 73                                                      | 522             | 63                                                                                  | 12                                                                                                                               | 12                                                                                                                  | 87                 | 63                                                                                       | 12                                                                                                                                       | 2 12                                                                                                                        | 87                      | 12%                                                   | 2%                                            | 2%                                           | 16.6%                                                                                |
| Mauritania                                                           | 4 650                 | 5                                                          | 25                                                      | 59                                                      | 89              | 5                                                                                   | 6                                                                                                                                | 6                                                                                                                   | 17                 |                                                                                          |                                                                                                                                          |                                                                                                                             |                         |                                                       |                                               |                                              | N/A                                                                                  |
| Morocco                                                              | 36 911                | 323                                                        | 101                                                     | 129                                                     | 552             | 178                                                                                 | 25                                                                                                                               | 25                                                                                                                  | 228                | 153                                                                                      | 22                                                                                                                                       | 2 25                                                                                                                        | 200                     | 28%                                                   | 4%                                            | 5%                                           | 36.1%                                                                                |
| Oman                                                                 | 5 107                 | 49                                                         | 159                                                     | 1                                                       | 208             | 49                                                                                  | 40                                                                                                                               | 40                                                                                                                  | 128                |                                                                                          |                                                                                                                                          |                                                                                                                             |                         |                                                       |                                               |                                              | N/A                                                                                  |
| Palestine                                                            | 5 101                 | 95                                                         | 30                                                      | 42                                                      |                 | 95                                                                                  | 8                                                                                                                                |                                                                                                                     | 108                | 95                                                                                       |                                                                                                                                          |                                                                                                                             | 107                     | 57%                                                   |                                               |                                              | 63.9%                                                                                |
| Qatar                                                                | 2 881                 | 441                                                        | 0                                                       | 0                                                       |                 | 439                                                                                 | 0                                                                                                                                |                                                                                                                     | 440                | 439                                                                                      |                                                                                                                                          |                                                                                                                             | 440                     | 99%                                                   |                                               |                                              |                                                                                      |
| Saudi Arabia                                                         | 34 814                | 4 609                                                      | 3 113                                                   | 0                                                       |                 | 4 609                                                                               | 778                                                                                                                              | -                                                                                                                   | 6 165              | 4 595                                                                                    | 776                                                                                                                                      | 5 778                                                                                                                       | 6 149                   | 60%                                                   | 10%                                           | 10%                                          |                                                                                      |
| Somalia                                                              | 15 893                | 34                                                         |                                                         |                                                         |                 | 34                                                                                  | 0                                                                                                                                |                                                                                                                     | 44                 |                                                                                          |                                                                                                                                          |                                                                                                                             |                         |                                                       |                                               |                                              | N/A                                                                                  |
| Sudan                                                                | 43 849                | 21                                                         | 127                                                     | 799                                                     | 947             | 21                                                                                  | 32                                                                                                                               | 32                                                                                                                  | 85                 |                                                                                          |                                                                                                                                          |                                                                                                                             |                         |                                                       |                                               |                                              | N/A                                                                                  |
| Syrian Arab<br>Republic                                              | 17 501                | 465                                                        | 42                                                      | 30                                                      |                 | 465                                                                                 | 11                                                                                                                               |                                                                                                                     | 486                |                                                                                          |                                                                                                                                          |                                                                                                                             |                         |                                                       |                                               |                                              | N/A                                                                                  |
| Tunisia                                                              | 11 819                | 105                                                        | 30                                                      | 40                                                      | 174             | 103                                                                                 | 1                                                                                                                                | 10                                                                                                                  | 115                | 93                                                                                       | 1                                                                                                                                        | 10                                                                                                                          | 104                     | 53%                                                   | 1%                                            | 6%                                           | 59.7%                                                                                |
| United Arab<br>Emirates                                              | 9 890                 | 336                                                        | 0                                                       | 6                                                       | 343             | 336                                                                                 | 0                                                                                                                                | 0                                                                                                                   | 336                | 329                                                                                      | 0                                                                                                                                        | 0 0                                                                                                                         | 329                     | 96%                                                   | 0%                                            | 0%                                           | 95.9%                                                                                |
| Yemen                                                                | 29 826                | 314                                                        | 208                                                     | 77                                                      | 598             | 241                                                                                 | 52                                                                                                                               | 52                                                                                                                  | 345                | 127                                                                                      | 27                                                                                                                                       | <b>7</b> 52                                                                                                                 | 206                     | 21%                                                   | 5%                                            | 9%                                           | 34.4%                                                                                |