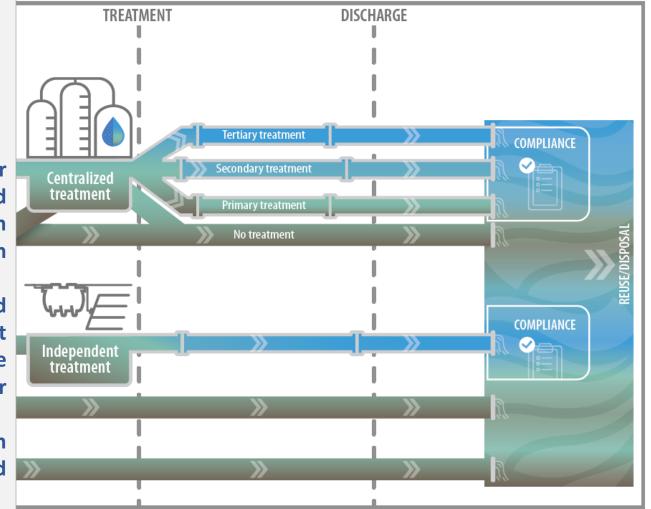

#### **Total Treated**

Treatment Performance is reported by countries

Three considerations:

- Sewer System: safe treatment related to sewer wastewater is defined as either having been processed by secondary or higher technologies (associated with biological removal) <u>OR</u> having been discharged in compliance with relevant national standards.
- Septic tanks off-site: wastewater emptied and delivered to WWTPs, safe treatment depends on treatment performance at receiving WWTPs, otherwise the same treatment performance is assumed as that for sewer wastewater treatment.
- Septic tanks on-site: wastewater that has been contained and subsequently not emptied or emptied and buried on-site is considered safely treated.