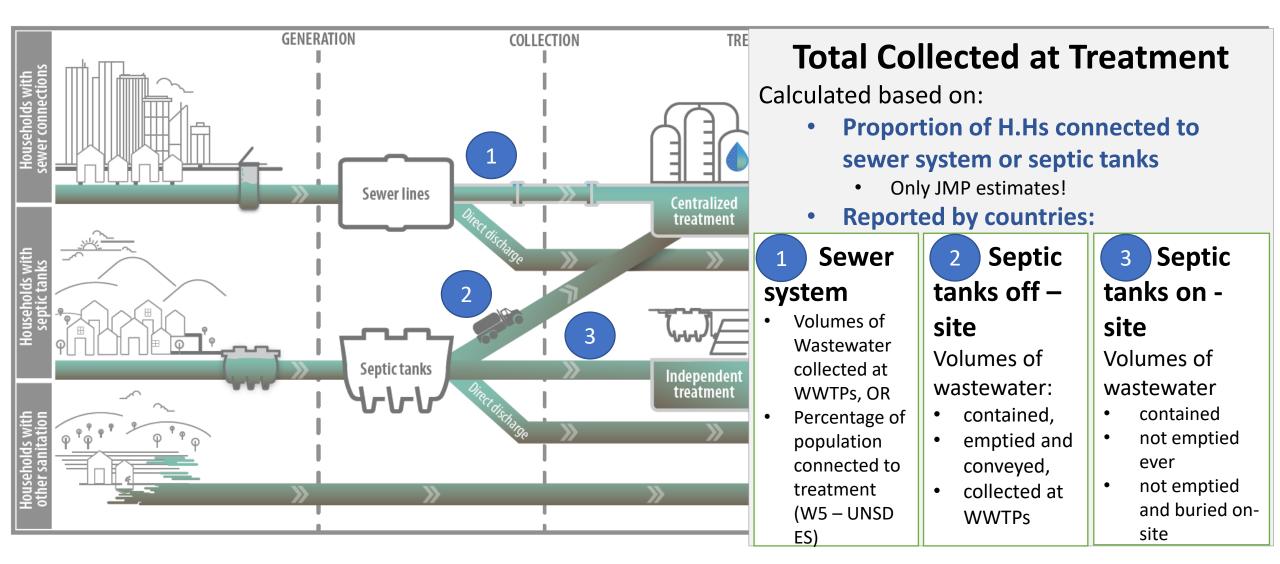

#### **Total Treated**

Treatment Performance is reported by countries

Three considerations:

- Sewer System: safe treatment related to sewer wastewater is defined as either having been processed by secondary or higher technologies (associated with biological removal) <u>OR</u> having been discharged in compliance with relevant national standards.
- Septic tanks off-site: wastewater emptied and delivered to WWTPs, safe treatment depends on treatment performance at receiving WWTPs, otherwise the same treatment performance is assumed as that for sewer wastewater treatment.
- Septic tanks on-site: wastewater that has been contained and subsequently not emptied or emptied and buried on-site is considered safely treated.

#### Sewer

{ [m<sup>3</sup> sewer generated] x [% collected] x [% treated] } / [m<sup>3</sup> total generated]

#### Septic tank (off-site):

{ [m<sup>3</sup> septic generated] x [% contained] x [% removed offsite] x [% collected] x [ % treated] } / [m<sup>3</sup> total generated]

#### Septic tank (on-site):

{ [m<sup>3</sup> septic generated] x [% contained] x { [% buried onsite] + [% not emptied] } } / [m<sup>3</sup> total generated]

| Estimates of safely treated household wastewater (Arab States, 2020) |                       |                                                            |                                                         |                                                         |                 |                                                                                     |                                                                                                                                  |                                                                                                                     |                    |                                                                                          |                                                                                                                                          |                                                                                                                             |                         |                                                       |                                               |                                              |                                                                                      |
|----------------------------------------------------------------------|-----------------------|------------------------------------------------------------|---------------------------------------------------------|---------------------------------------------------------|-----------------|-------------------------------------------------------------------------------------|----------------------------------------------------------------------------------------------------------------------------------|---------------------------------------------------------------------------------------------------------------------|--------------------|------------------------------------------------------------------------------------------|------------------------------------------------------------------------------------------------------------------------------------------|-----------------------------------------------------------------------------------------------------------------------------|-------------------------|-------------------------------------------------------|-----------------------------------------------|----------------------------------------------|--------------------------------------------------------------------------------------|
|                                                                      |                       | Volume of household wastewater generated<br>[million m3/d] |                                                         |                                                         |                 | Volume of wastewater collected at wastewater<br>treatment facilities [million m3/d] |                                                                                                                                  |                                                                                                                     |                    | Volume of safely treated domestic wastewater<br>[million m3/d]                           |                                                                                                                                          |                                                                                                                             |                         | Proportion of household wastewater safely treated [%] |                                               |                                              |                                                                                      |
| Country                                                              | Population<br>[1000s] | Stream 1:<br>Households<br>connected to<br>sewers          | Stream 2:<br>Households<br>connected to<br>septic tanks | Households<br>using all other<br>types of<br>sanitation | Total generated | Stream 1:<br>Collected from<br>piped sewers<br>at wastewater<br>treatment<br>plants | Stream 2a:<br>Wastewater<br>collected at septic<br>tanks and faecal<br>sludge at<br>wastewater<br>treatment plants<br>(off-site) | Stream 2b:<br>Wastewater<br>collected at septic<br>tanks and faecal<br>sludge at on-site<br>treatment (on-<br>site) | Total<br>collected | Stream 1:<br>Safely treated<br>from piped<br>sewers at<br>wastewater<br>treatment plants | Stream 2a:<br>Wastewater<br>safely treated<br>at septic tanks<br>and faecal<br>sludge at<br>wastewater<br>treatment<br>plants (off-site) | Stream 2a:<br>Wastewater<br>safely treated<br>at septic tanks<br>and faecal<br>sludge at on-<br>site treatment<br>(on-site) | Total safely<br>treated | Piped sewer<br>wastewater<br>treated off-site         | Septic tank<br>wastewater<br>treated off-site | Septic tank<br>wastewater<br>treated on-site | Overall<br>proportion of<br>household<br>wastewater<br>safely treated<br>(SDG 6.3.1) |
| Algeria                                                              | 43 851                | 1 290                                                      | 14                                                      | 16                                                      |                 | 998                                                                                 | 4                                                                                                                                |                                                                                                                     | 1 005              | 998                                                                                      |                                                                                                                                          |                                                                                                                             | 1 005                   | 76%                                                   |                                               |                                              | 76.2%                                                                                |
| Bahrain                                                              | 1 702                 | 138                                                        | 13                                                      | 0                                                       |                 | 138                                                                                 | 7                                                                                                                                |                                                                                                                     | 144                | 138                                                                                      |                                                                                                                                          |                                                                                                                             | 144                     | 91%                                                   |                                               |                                              |                                                                                      |
| Egypt                                                                | 102 334               | 5 063                                                      | 1 433                                                   | 304                                                     |                 | 2 906                                                                               | 358                                                                                                                              |                                                                                                                     | 3 623              | 2 438                                                                                    |                                                                                                                                          |                                                                                                                             | 3 097                   | 36%                                                   |                                               |                                              |                                                                                      |
| Iraq                                                                 | 40 223                | 276                                                        | 565                                                     | 74                                                      |                 | 167                                                                                 | 94                                                                                                                               |                                                                                                                     | 434                | 166                                                                                      |                                                                                                                                          |                                                                                                                             | 340                     | 18%                                                   |                                               |                                              |                                                                                      |
| Jordan                                                               | 10 203                | 179                                                        | 81                                                      | 8                                                       |                 | 179                                                                                 | 20                                                                                                                               |                                                                                                                     | 219                | 179                                                                                      | -                                                                                                                                        |                                                                                                                             | 219                     | 67%                                                   |                                               |                                              | 82.0%                                                                                |
| Kuwait                                                               | 4 271                 | 536                                                        | 0                                                       | 0                                                       |                 | 536                                                                                 | 0                                                                                                                                |                                                                                                                     | 536                | 454                                                                                      | 0                                                                                                                                        | 0 0                                                                                                                         | 454                     | 85%                                                   | 0%                                            | 0%                                           | 84.7%                                                                                |
| Lebanon                                                              | 6 825                 | 248                                                        | 38                                                      | 6                                                       |                 | 248                                                                                 | 10                                                                                                                               | 10                                                                                                                  | 268                |                                                                                          |                                                                                                                                          |                                                                                                                             |                         |                                                       |                                               |                                              | N/A                                                                                  |
| Libya                                                                | 6 871                 | 401                                                        | 48                                                      | 73                                                      | 522             | 63                                                                                  | 12                                                                                                                               | 12                                                                                                                  | 87                 | 63                                                                                       | 12                                                                                                                                       | 2 12                                                                                                                        | 87                      | 12%                                                   | 2%                                            | 2%                                           | 16.6%                                                                                |
| Mauritania                                                           | 4 650                 | 5                                                          | 25                                                      | 59                                                      | 89              | 5                                                                                   | 6                                                                                                                                | 6                                                                                                                   | 17                 |                                                                                          |                                                                                                                                          |                                                                                                                             |                         |                                                       |                                               |                                              | N/A                                                                                  |
| Morocco                                                              | 36 911                | 323                                                        | 101                                                     | 129                                                     | 552             | 178                                                                                 | 25                                                                                                                               | 25                                                                                                                  | 228                | 153                                                                                      | 22                                                                                                                                       | 2 25                                                                                                                        | 200                     | 28%                                                   | 4%                                            | 5%                                           | 36.1%                                                                                |
| Oman                                                                 | 5 107                 | 49                                                         | 159                                                     | 1                                                       | 208             | 49                                                                                  | 40                                                                                                                               | 40                                                                                                                  | 128                |                                                                                          |                                                                                                                                          |                                                                                                                             |                         |                                                       |                                               |                                              | N/A                                                                                  |
| Palestine                                                            | 5 101                 | 95                                                         | 30                                                      | 42                                                      |                 | 95                                                                                  | 8                                                                                                                                |                                                                                                                     | 108                | 95                                                                                       |                                                                                                                                          |                                                                                                                             | 107                     | 57%                                                   |                                               |                                              | 63.9%                                                                                |
| Qatar                                                                | 2 881                 | 441                                                        | 0                                                       | 0                                                       |                 | 439                                                                                 | 0                                                                                                                                |                                                                                                                     | 440                | 439                                                                                      |                                                                                                                                          |                                                                                                                             | 440                     | 99%                                                   |                                               |                                              |                                                                                      |
| Saudi Arabia                                                         | 34 814                | 4 609                                                      | 3 113                                                   | 0                                                       |                 | 4 609                                                                               | 778                                                                                                                              | -                                                                                                                   | 6 165              | 4 595                                                                                    | 776                                                                                                                                      | 5 778                                                                                                                       | 6 149                   | 60%                                                   | 10%                                           | 10%                                          |                                                                                      |
| Somalia                                                              | 15 893                | 34                                                         |                                                         |                                                         |                 | 34                                                                                  | 0                                                                                                                                |                                                                                                                     | 44                 |                                                                                          |                                                                                                                                          |                                                                                                                             |                         |                                                       |                                               |                                              | N/A                                                                                  |
| Sudan                                                                | 43 849                | 21                                                         | 127                                                     | 799                                                     | 947             | 21                                                                                  | 32                                                                                                                               | 32                                                                                                                  | 85                 |                                                                                          |                                                                                                                                          |                                                                                                                             |                         |                                                       |                                               |                                              | N/A                                                                                  |
| Syrian Arab<br>Republic                                              | 17 501                | 465                                                        | 42                                                      | 30                                                      |                 | 465                                                                                 | 11                                                                                                                               |                                                                                                                     | 486                |                                                                                          |                                                                                                                                          |                                                                                                                             |                         |                                                       |                                               |                                              | N/A                                                                                  |
| Tunisia                                                              | 11 819                | 105                                                        | 30                                                      | 40                                                      | 174             | 103                                                                                 | 1                                                                                                                                | 10                                                                                                                  | 115                | 93                                                                                       | 1                                                                                                                                        | 10                                                                                                                          | 104                     | 53%                                                   | 1%                                            | 6%                                           | 59.7%                                                                                |
| United Arab<br>Emirates                                              | 9 890                 | 336                                                        | 0                                                       | 6                                                       | 343             | 336                                                                                 | 0                                                                                                                                | 0                                                                                                                   | 336                | 329                                                                                      | 0                                                                                                                                        | 0 0                                                                                                                         | 329                     | 96%                                                   | 0%                                            | 0%                                           | 95.9%                                                                                |
| Yemen                                                                | 29 826                | 314                                                        | 208                                                     | 77                                                      | 598             | 241                                                                                 | 52                                                                                                                               | 52                                                                                                                  | 345                | 127                                                                                      | 27                                                                                                                                       | <b>7</b> 52                                                                                                                 | 206                     | 21%                                                   | 5%                                            | 9%                                           | 34.4%                                                                                |