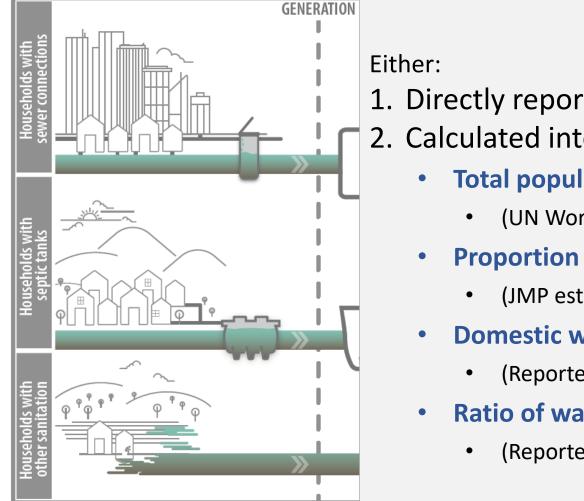

#### **Total Generated Wastewater**

- 1. Directly reported by countries
- 2. Calculated internally using:
  - **Total population** 
    - (UN World Population Prospects estimates)
  - **Proportion of population with on- and off-premises water supply** 
    - (JMP estimates household surveys)
  - **Domestic water consumption for on- and off-premises water supply** 
    - (Reported or Assumed: on-premises 120 L/c/d; off-premises 20 L/c/d)
  - Ratio of water use to wastewater produced
    - (Reported or Assumed: 80%)