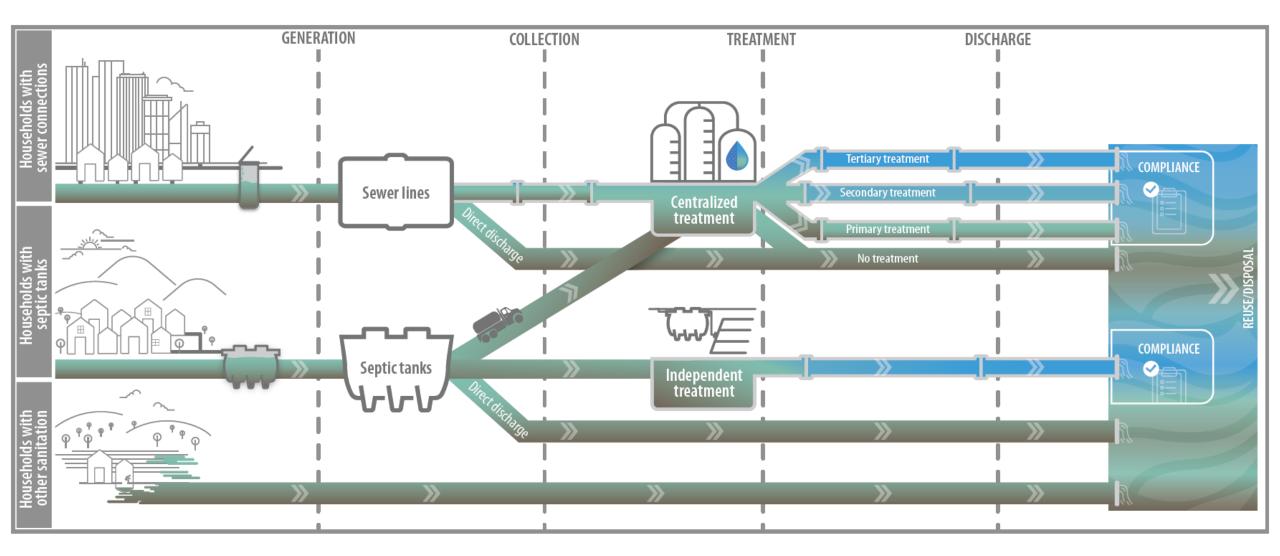

#### Methodology: 3 wastewater streams

#### **Total Treated**

Treatment Performance is reported by countries

Three considerations:

- Sewer System: safe treatment related to sewer wastewater is defined as either having been processed by secondary or higher technologies (associated with biological removal) <u>OR</u> having been discharged in compliance with relevant national standards.
- Septic tanks off-site: wastewater emptied and delivered to WWTPs, safe treatment depends on treatment performance at receiving WWTPs, otherwise the same treatment performance is assumed as that for sewer wastewater treatment.
- Septic tanks on-site: wastewater that has been contained and subsequently not emptied or emptied and buried on-site is considered safely treated.

# Calculation of safely treated wastewater

#### Sewer

{ [m<sup>3</sup> sewer generated] x [% collected] x [% treated] } / [m<sup>3</sup> total generated]

#### Septic tank (off-site):

{ [m<sup>3</sup> septic generated] x [% contained] x [% removed offsite] x [% collected] x [ % treated] } / [m<sup>3</sup> total generated]

#### Septic tank (on-site):

{ [m<sup>3</sup> septic generated] x [% contained] x { [% buried onsite] + [% not emptied] } } / [m<sup>3</sup> total generated]

| Estimates of safely treated household wastewater (Arab States, 2020) |                       |                                                            |                                                         |                                                         |                 |                                                                                     |                                                                                                                                  |                                                                                                                     |                    |                                                                                          |                                                                                                                                          |                                                                                                                             |                         |                                                       |                                               |                                              |                                                                                      |
|----------------------------------------------------------------------|-----------------------|------------------------------------------------------------|---------------------------------------------------------|---------------------------------------------------------|-----------------|-------------------------------------------------------------------------------------|----------------------------------------------------------------------------------------------------------------------------------|---------------------------------------------------------------------------------------------------------------------|--------------------|------------------------------------------------------------------------------------------|------------------------------------------------------------------------------------------------------------------------------------------|-----------------------------------------------------------------------------------------------------------------------------|-------------------------|-------------------------------------------------------|-----------------------------------------------|----------------------------------------------|--------------------------------------------------------------------------------------|
|                                                                      |                       | Volume of household wastewater generated<br>[million m3/d] |                                                         |                                                         |                 | Volume of wastewater collected at wastewater<br>treatment facilities [million m3/d] |                                                                                                                                  |                                                                                                                     |                    | Volume of safely treated domestic wastewater<br>[million m3/d]                           |                                                                                                                                          |                                                                                                                             |                         | Proportion of household wastewater safely treated [%] |                                               |                                              |                                                                                      |
| Country                                                              | Population<br>[1000s] | Stream 1:<br>Households<br>connected to<br>sewers          | Stream 2:<br>Households<br>connected to<br>septic tanks | Households<br>using all other<br>types of<br>sanitation | Total generated | Stream 1:<br>Collected from<br>piped sewers<br>at wastewater<br>treatment<br>plants | Stream 2a:<br>Wastewater<br>collected at septic<br>tanks and faecal<br>sludge at<br>wastewater<br>treatment plants<br>(off-site) | Stream 2b:<br>Wastewater<br>collected at septic<br>tanks and faecal<br>sludge at on-site<br>treatment (on-<br>site) | Total<br>collected | Stream 1:<br>Safely treated<br>from piped<br>sewers at<br>wastewater<br>treatment plants | Stream 2a:<br>Wastewater<br>safely treated<br>at septic tanks<br>and faecal<br>sludge at<br>wastewater<br>treatment<br>plants (off-site) | Stream 2a:<br>Wastewater<br>safely treated<br>at septic tanks<br>and faecal<br>sludge at on-<br>site treatment<br>(on-site) | Total safely<br>treated | Piped sewer<br>wastewater<br>treated off-site         | Septic tank<br>wastewater<br>treated off-site | Septic tank<br>wastewater<br>treated on-site | Overall<br>proportion of<br>household<br>wastewater<br>safely treated<br>(SDG 6.3.1) |
| Algeria                                                              | 43 851                | 1 290                                                      | 14                                                      | 16                                                      |                 | 998                                                                                 | 4                                                                                                                                |                                                                                                                     | 1 005              | 998                                                                                      |                                                                                                                                          |                                                                                                                             | 1 005                   | 76%                                                   |                                               |                                              | 76.2%                                                                                |
| Bahrain                                                              | 1 702                 | 138                                                        | 13                                                      | 0                                                       |                 | 138                                                                                 | 7                                                                                                                                |                                                                                                                     | 144                | 138                                                                                      |                                                                                                                                          |                                                                                                                             | 144                     | 91%                                                   |                                               |                                              |                                                                                      |
| Egypt                                                                | 102 334               | 5 063                                                      | 1 433                                                   | 304                                                     |                 | 2 906                                                                               | 358                                                                                                                              |                                                                                                                     | 3 623              | 2 438                                                                                    |                                                                                                                                          |                                                                                                                             | 3 097                   | 36%                                                   |                                               |                                              |                                                                                      |
| Iraq                                                                 | 40 223                | 276                                                        | 565                                                     | 74                                                      |                 | 167                                                                                 | 94                                                                                                                               |                                                                                                                     | 434                | 166                                                                                      |                                                                                                                                          |                                                                                                                             | 340                     | 18%                                                   |                                               |                                              |                                                                                      |
| Jordan                                                               | 10 203                | 179                                                        | 81                                                      | 8                                                       |                 | 179                                                                                 | 20                                                                                                                               |                                                                                                                     | 219                | 179                                                                                      | -                                                                                                                                        |                                                                                                                             | 219                     | 67%                                                   |                                               |                                              | 82.0%                                                                                |
| Kuwait                                                               | 4 271                 | 536                                                        | 0                                                       | 0                                                       |                 | 536                                                                                 | 0                                                                                                                                |                                                                                                                     | 536                | 454                                                                                      | 0                                                                                                                                        | 0 0                                                                                                                         | 454                     | 85%                                                   | 0%                                            | 0%                                           | 84.7%                                                                                |
| Lebanon                                                              | 6 825                 | 248                                                        | 38                                                      | 6                                                       |                 | 248                                                                                 | 10                                                                                                                               | 10                                                                                                                  | 268                |                                                                                          |                                                                                                                                          |                                                                                                                             |                         |                                                       |                                               |                                              | N/A                                                                                  |
| Libya                                                                | 6 871                 | 401                                                        | 48                                                      | 73                                                      | 522             | 63                                                                                  | 12                                                                                                                               | 12                                                                                                                  | 87                 | 63                                                                                       | 12                                                                                                                                       | 2 12                                                                                                                        | 87                      | 12%                                                   | 2%                                            | 2%                                           | 16.6%                                                                                |
| Mauritania                                                           | 4 650                 | 5                                                          | 25                                                      | 59                                                      | 89              | 5                                                                                   | 6                                                                                                                                | 6                                                                                                                   | 17                 |                                                                                          |                                                                                                                                          |                                                                                                                             |                         |                                                       |                                               |                                              | N/A                                                                                  |
| Morocco                                                              | 36 911                | 323                                                        | 101                                                     | 129                                                     | 552             | 178                                                                                 | 25                                                                                                                               | 25                                                                                                                  | 228                | 153                                                                                      | 22                                                                                                                                       | 2 25                                                                                                                        | 200                     | 28%                                                   | 4%                                            | 5%                                           | 36.1%                                                                                |
| Oman                                                                 | 5 107                 | 49                                                         | 159                                                     | 1                                                       | 208             | 49                                                                                  | 40                                                                                                                               | 40                                                                                                                  | 128                |                                                                                          |                                                                                                                                          |                                                                                                                             |                         |                                                       |                                               |                                              | N/A                                                                                  |
| Palestine                                                            | 5 101                 | 95                                                         | 30                                                      | 42                                                      |                 | 95                                                                                  | 8                                                                                                                                |                                                                                                                     | 108                | 95                                                                                       |                                                                                                                                          |                                                                                                                             | 107                     | 57%                                                   |                                               |                                              | 63.9%                                                                                |
| Qatar                                                                | 2 881                 | 441                                                        | 0                                                       | 0                                                       |                 | 439                                                                                 | 0                                                                                                                                |                                                                                                                     | 440                | 439                                                                                      |                                                                                                                                          |                                                                                                                             | 440                     | 99%                                                   |                                               |                                              |                                                                                      |
| Saudi Arabia                                                         | 34 814                | 4 609                                                      | 3 113                                                   | 0                                                       |                 | 4 609                                                                               | 778                                                                                                                              | -                                                                                                                   | 6 165              | 4 595                                                                                    | 776                                                                                                                                      | 5 778                                                                                                                       | 6 149                   | 60%                                                   | 10%                                           | 10%                                          |                                                                                      |
| Somalia                                                              | 15 893                | 34                                                         |                                                         |                                                         |                 | 34                                                                                  | 0                                                                                                                                |                                                                                                                     | 44                 |                                                                                          |                                                                                                                                          |                                                                                                                             |                         |                                                       |                                               |                                              | N/A                                                                                  |
| Sudan                                                                | 43 849                | 21                                                         | 127                                                     | 799                                                     | 947             | 21                                                                                  | 32                                                                                                                               | 32                                                                                                                  | 85                 |                                                                                          |                                                                                                                                          |                                                                                                                             |                         |                                                       |                                               |                                              | N/A                                                                                  |
| Syrian Arab<br>Republic                                              | 17 501                | 465                                                        | 42                                                      | 30                                                      |                 | 465                                                                                 | 11                                                                                                                               |                                                                                                                     | 486                |                                                                                          |                                                                                                                                          |                                                                                                                             |                         |                                                       |                                               |                                              | N/A                                                                                  |
| Tunisia                                                              | 11 819                | 105                                                        | 30                                                      | 40                                                      | 174             | 103                                                                                 | 1                                                                                                                                | 10                                                                                                                  | 115                | 93                                                                                       | 1                                                                                                                                        | 10                                                                                                                          | 104                     | 53%                                                   | 1%                                            | 6%                                           | 59.7%                                                                                |
| United Arab<br>Emirates                                              | 9 890                 | 336                                                        | 0                                                       | 6                                                       | 343             | 336                                                                                 | 0                                                                                                                                | 0                                                                                                                   | 336                | 329                                                                                      | 0                                                                                                                                        | 0 0                                                                                                                         | 329                     | 96%                                                   | 0%                                            | 0%                                           | 95.9%                                                                                |
| Yemen                                                                | 29 826                | 314                                                        | 208                                                     | 77                                                      | 598             | 241                                                                                 | 52                                                                                                                               | 52                                                                                                                  | 345                | 127                                                                                      | 27                                                                                                                                       | <b>7</b> 52                                                                                                                 | 206                     | 21%                                                   | 5%                                            | 9%                                           | 34.4%                                                                                |