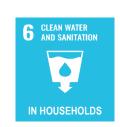

### Arab States vs Regions estimates

Proportion of wastewater safely treated (%), Household, Septic tanks Proportion of wastewater safely treated (%), Household, Sewers

■ Proportion of safely treated domestic wastewater flows (%)

■ Proportion of safely treated domestic wastewater flows, total (%)

#### Septic tank (on-site):

{ [m<sup>3</sup> septic generated] x [% contained] x { [% buried onsite] + [% not emptied] } } / [m<sup>3</sup> total generated]

| Estimates of safely treated household wastewater (Arab States, 2020) |                       |                                                            |                                                         |                                                         |                 |                                                                                     |                                                                                                                                  |                                                                                                                     |                    |                                                                                          |                                                                                                                                          |                                                                                                                             |                         |                                                       |                                               |                                              |                                                                                      |
|----------------------------------------------------------------------|-----------------------|------------------------------------------------------------|---------------------------------------------------------|---------------------------------------------------------|-----------------|-------------------------------------------------------------------------------------|----------------------------------------------------------------------------------------------------------------------------------|---------------------------------------------------------------------------------------------------------------------|--------------------|------------------------------------------------------------------------------------------|------------------------------------------------------------------------------------------------------------------------------------------|-----------------------------------------------------------------------------------------------------------------------------|-------------------------|-------------------------------------------------------|-----------------------------------------------|----------------------------------------------|--------------------------------------------------------------------------------------|
|                                                                      |                       | Volume of household wastewater generated<br>[million m3/d] |                                                         |                                                         |                 | Volume of wastewater collected at wastewater<br>treatment facilities [million m3/d] |                                                                                                                                  |                                                                                                                     |                    | Volume of safely treated domestic wastewater<br>[million m3/d]                           |                                                                                                                                          |                                                                                                                             |                         | Proportion of household wastewater safely treated [%] |                                               |                                              |                                                                                      |
| Country                                                              | Population<br>[1000s] | Stream 1:<br>Households<br>connected to<br>sewers          | Stream 2:<br>Households<br>connected to<br>septic tanks | Households<br>using all other<br>types of<br>sanitation | Total generated | Stream 1:<br>Collected from<br>piped sewers<br>at wastewater<br>treatment<br>plants | Stream 2a:<br>Wastewater<br>collected at septic<br>tanks and faecal<br>sludge at<br>wastewater<br>treatment plants<br>(off-site) | Stream 2b:<br>Wastewater<br>collected at septic<br>tanks and faecal<br>sludge at on-site<br>treatment (on-<br>site) | Total<br>collected | Stream 1:<br>Safely treated<br>from piped<br>sewers at<br>wastewater<br>treatment plants | Stream 2a:<br>Wastewater<br>safely treated<br>at septic tanks<br>and faecal<br>sludge at<br>wastewater<br>treatment<br>plants (off-site) | Stream 2a:<br>Wastewater<br>safely treated<br>at septic tanks<br>and faecal<br>sludge at on-<br>site treatment<br>(on-site) | Total safely<br>treated | Piped sewer<br>wastewater<br>treated off-site         | Septic tank<br>wastewater<br>treated off-site | Septic tank<br>wastewater<br>treated on-site | Overall<br>proportion of<br>household<br>wastewater<br>safely treated<br>(SDG 6.3.1) |
| Algeria                                                              | 43 851                | 1 290                                                      | 14                                                      | 16                                                      |                 | 998                                                                                 | 4                                                                                                                                |                                                                                                                     | 1 005              | 998                                                                                      |                                                                                                                                          |                                                                                                                             | 1 005                   | 76%                                                   |                                               |                                              | 76.2%                                                                                |
| Bahrain                                                              | 1 702                 | 138                                                        | 13                                                      | 0                                                       |                 | 138                                                                                 | 7                                                                                                                                |                                                                                                                     | 144                | 138                                                                                      |                                                                                                                                          |                                                                                                                             | 144                     | 91%                                                   |                                               |                                              |                                                                                      |
| Egypt                                                                | 102 334               | 5 063                                                      | 1 433                                                   | 304                                                     |                 | 2 906                                                                               | 358                                                                                                                              |                                                                                                                     | 3 623              | 2 438                                                                                    |                                                                                                                                          |                                                                                                                             | 3 097                   | 36%                                                   |                                               |                                              |                                                                                      |
| Iraq                                                                 | 40 223                | 276                                                        | 565                                                     | 74                                                      |                 | 167                                                                                 | 94                                                                                                                               |                                                                                                                     | 434                | 166                                                                                      |                                                                                                                                          |                                                                                                                             | 340                     | 18%                                                   |                                               |                                              |                                                                                      |
| Jordan                                                               | 10 203                | 179                                                        | 81                                                      | 8                                                       |                 | 179                                                                                 | 20                                                                                                                               |                                                                                                                     | 219                | 179                                                                                      | -                                                                                                                                        |                                                                                                                             | 219                     | 67%                                                   |                                               |                                              | 82.0%                                                                                |
| Kuwait                                                               | 4 271                 | 536                                                        | 0                                                       | 0                                                       |                 | 536                                                                                 | 0                                                                                                                                |                                                                                                                     | 536                | 454                                                                                      | 0                                                                                                                                        | 0 0                                                                                                                         | 454                     | 85%                                                   | 0%                                            | 0%                                           | 84.7%                                                                                |
| Lebanon                                                              | 6 825                 | 248                                                        | 38                                                      | 6                                                       |                 | 248                                                                                 | 10                                                                                                                               | 10                                                                                                                  | 268                |                                                                                          |                                                                                                                                          |                                                                                                                             |                         |                                                       |                                               |                                              | N/A                                                                                  |
| Libya                                                                | 6 871                 | 401                                                        | 48                                                      | 73                                                      | 522             | 63                                                                                  | 12                                                                                                                               | 12                                                                                                                  | 87                 | 63                                                                                       | 12                                                                                                                                       | 2 12                                                                                                                        | 87                      | 12%                                                   | 2%                                            | 2%                                           | 16.6%                                                                                |
| Mauritania                                                           | 4 650                 | 5                                                          | 25                                                      | 59                                                      | 89              | 5                                                                                   | 6                                                                                                                                | 6                                                                                                                   | 17                 |                                                                                          |                                                                                                                                          |                                                                                                                             |                         |                                                       |                                               |                                              | N/A                                                                                  |
| Morocco                                                              | 36 911                | 323                                                        | 101                                                     | 129                                                     | 552             | 178                                                                                 | 25                                                                                                                               | 25                                                                                                                  | 228                | 153                                                                                      | 22                                                                                                                                       | 2 25                                                                                                                        | 200                     | 28%                                                   | 4%                                            | 5%                                           | 36.1%                                                                                |
| Oman                                                                 | 5 107                 | 49                                                         | 159                                                     | 1                                                       | 208             | 49                                                                                  | 40                                                                                                                               | 40                                                                                                                  | 128                |                                                                                          |                                                                                                                                          |                                                                                                                             |                         |                                                       |                                               |                                              | N/A                                                                                  |
| Palestine                                                            | 5 101                 | 95                                                         | 30                                                      | 42                                                      |                 | 95                                                                                  | 8                                                                                                                                |                                                                                                                     | 108                | 95                                                                                       |                                                                                                                                          |                                                                                                                             | 107                     | 57%                                                   |                                               |                                              | 63.9%                                                                                |
| Qatar                                                                | 2 881                 | 441                                                        | 0                                                       | 0                                                       |                 | 439                                                                                 | 0                                                                                                                                |                                                                                                                     | 440                | 439                                                                                      |                                                                                                                                          |                                                                                                                             | 440                     | 99%                                                   |                                               |                                              |                                                                                      |
| Saudi Arabia                                                         | 34 814                | 4 609                                                      | 3 113                                                   | 0                                                       |                 | 4 609                                                                               | 778                                                                                                                              | -                                                                                                                   | 6 165              | 4 595                                                                                    | 776                                                                                                                                      | 5 778                                                                                                                       | 6 149                   | 60%                                                   | 10%                                           | 10%                                          |                                                                                      |
| Somalia                                                              | 15 893                | 34                                                         |                                                         |                                                         |                 | 34                                                                                  | 0                                                                                                                                |                                                                                                                     | 44                 |                                                                                          |                                                                                                                                          |                                                                                                                             |                         |                                                       |                                               |                                              | N/A                                                                                  |
| Sudan                                                                | 43 849                | 21                                                         | 127                                                     | 799                                                     | 947             | 21                                                                                  | 32                                                                                                                               | 32                                                                                                                  | 85                 |                                                                                          |                                                                                                                                          |                                                                                                                             |                         |                                                       |                                               |                                              | N/A                                                                                  |
| Syrian Arab<br>Republic                                              | 17 501                | 465                                                        | 42                                                      | 30                                                      |                 | 465                                                                                 | 11                                                                                                                               |                                                                                                                     | 486                |                                                                                          |                                                                                                                                          |                                                                                                                             |                         |                                                       |                                               |                                              | N/A                                                                                  |
| Tunisia                                                              | 11 819                | 105                                                        | 30                                                      | 40                                                      | 174             | 103                                                                                 | 1                                                                                                                                | 10                                                                                                                  | 115                | 93                                                                                       | 1                                                                                                                                        | 10                                                                                                                          | 104                     | 53%                                                   | 1%                                            | 6%                                           | 59.7%                                                                                |
| United Arab<br>Emirates                                              | 9 890                 | 336                                                        | 0                                                       | 6                                                       | 343             | 336                                                                                 | 0                                                                                                                                | 0                                                                                                                   | 336                | 329                                                                                      | 0                                                                                                                                        | 0 0                                                                                                                         | 329                     | 96%                                                   | 0%                                            | 0%                                           | 95.9%                                                                                |
| Yemen                                                                | 29 826                | 314                                                        | 208                                                     | 77                                                      | 598             | 241                                                                                 | 52                                                                                                                               | 52                                                                                                                  | 345                | 127                                                                                      | 27                                                                                                                                       | <b>7</b> 52                                                                                                                 | 206                     | 21%                                                   | 5%                                            | 9%                                           | 34.4%                                                                                |