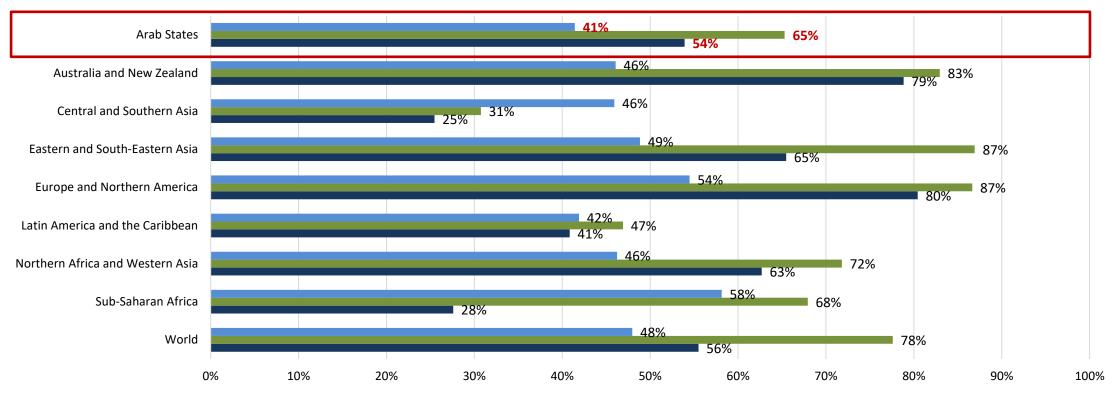

### Arab States vs Regions estimates

Proportion of wastewater safely treated (%), Household, Septic tanks Proportion of wastewater safely treated (%), Household, Sewers

■ Proportion of safely treated domestic wastewater flows (%)