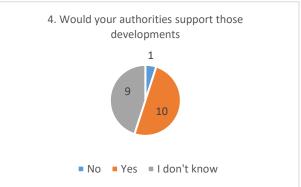

the SNA Update Session 1 . Overview of the SNA update

- Q1.1. What would be the main priority or most relevant issues for your country?
- Q1.2. Do you plan to participate in the global consultation?
- Q1.3. Which of the following support we can do to encourage you to participate:







Session 2 Are any/some of these topics already (being) developed in your country? If Yes, Which ones?

What topics would you like to be covered in more detail on the next webinar(s)?



## Session 3 Do you have development plans that may be used to include some of the new issues to be implemented?

Would you consider volunteering to be part of the early implementation of some GNs recommendations as experimental estimates?

If yes, check which ones

Would your authorities support those developments