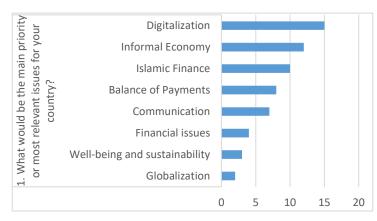

## Survey results of the polling questions during the Inception Webinar on the SNA Update Session 1 . Overview of the SNA update

- Q1.1. What would be the main priority or most relevant issues for your country?
- Q1.2. Do you plan to participate in the global consultation?
- Q1.3. Which of the following support we can do to encourage you to participate: