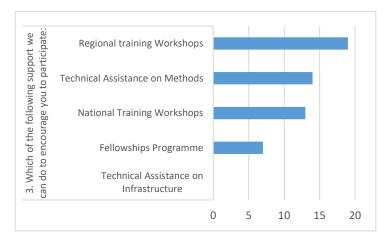

## Survey results of the polling questions during the Inception Webinar on the SNA Update Session 1 . Overview of the SNA update

- Q1.1. What would be the main priority or most relevant issues for your country?
- Q1.2. Do you plan to participate in the global consultation?
- Q1.3. Which of the following support we can do to encourage you to participate: