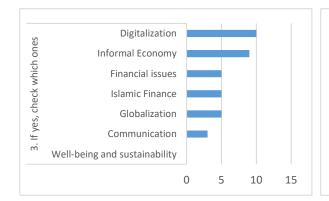

on the SNA Update Session 1 . Overview of the SNA update

- Q1.1. What would be the main priority or most relevant issues for your country?
- Q1.2. Do you plan to participate in the global consultation?
- Q1.3. Which of the following support we can do to encourage you to participate:







Session 2 Are any/some of these topics already (being) developed in your country? If Yes, Which ones?

What topics would you like to be covered in more detail on the next webinar(s)?



## Session 3 Do you have development plans that may be used to include some of the new issues to be implemented?

Would you consider volunteering to be part of the early implementation of some GNs recommendations as experimental estimates?

If yes, check which ones

Would your authorities support those developments