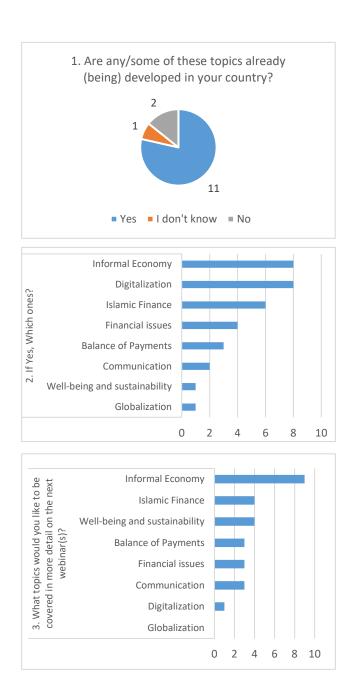

Session 2 Are any/some of these topics already (being) developed in your country? If Yes, Which ones?

What topics would you like to be covered in more detail on the next webinar(s)?