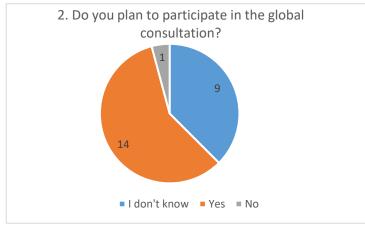

## Survey results of the polling questions during the Inception Webinar on the SNA Update Session 1 . Overview of the SNA update

- Q1.1. What would be the main priority or most relevant issues for your country?
- Q1.2. Do you plan to participate in the global consultation?
- Q1.3. Which of the following support we can do to encourage you to participate: