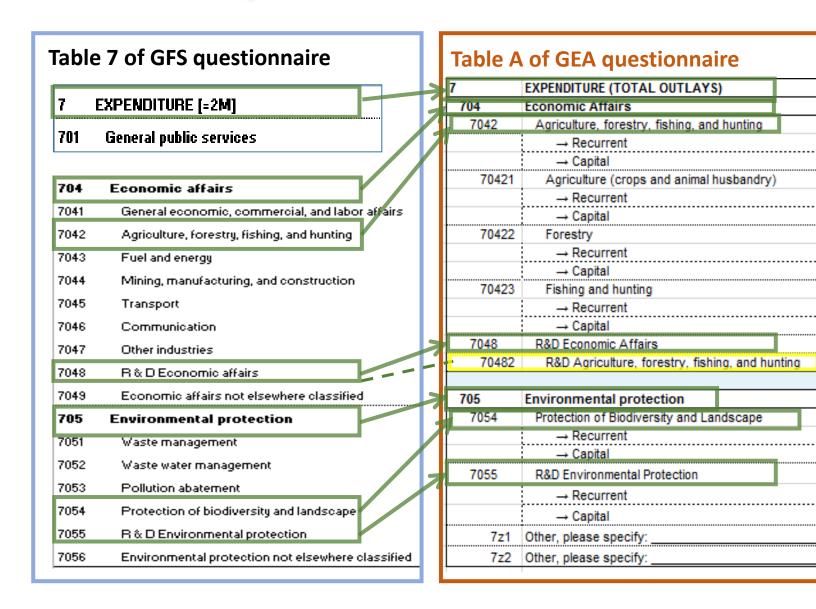

# FAO - GOVERNMENT EXPENDITURE ON AGRICULTURE (GEA) QUESTIONNAIRE

- Developed in collaboration with IMF;
- Aligns with Table 7 of the IMF GFS Questionnaire — "Expenditure by Function of Government (COFOG)"
- Seeks more details on Agriculture sector, plus recurrent/capital breakdown

#### The FAO GEA and IMF GFS Questionnaires

- FAO GEA
   Questionnaire
   replicates relevant
   aggregates of Table
   7 of IMF GFS
   Questionnaire
- GEA requests

   additional detail
   related to
   agriculture and
   environmental
   protection sectors.

| TABLE A: | Government expenditure on agriculture and       |            |
|----------|-------------------------------------------------|------------|
|          | related functions                               | Central Go |
|          |                                                 |            |
|          |                                                 | Budgetary  |
|          |                                                 | Central    |
|          |                                                 | Government |
|          | For election of the Continuo                    | 445        |
| _        | Functional classification2                      | (1)        |
| <i>′</i> | EXPENDITURE (TOTAL OUTLAYS)                     |            |
| 704      | Economic Affairs                                |            |
| 7042     | Agriculture, forestry, fishing, and hunting     |            |
|          | → Recurrent                                     |            |
|          | → Capital                                       |            |
| 70421    | Agriculture (crops and animal husbandry)        |            |
|          | → Recurrent                                     |            |
|          | → Capital                                       |            |
| 70422    | Forestry                                        |            |
|          | → Recurrent                                     |            |
|          | → Capital                                       |            |
| 70423    | Fishing and hunting                             |            |
|          | → Recurrent                                     |            |
|          | → Capital                                       |            |
| 7048     | R&D Economic Affairs                            |            |
| 70482    | R&D Agriculture, forestry, fishing, and hunting |            |
|          |                                                 |            |
| 705      | Environmental protection                        |            |
| 7054     | Protection of Biodiversity and Landscape        |            |
|          | → Recurrent                                     |            |
|          | → Capital                                       |            |
| 7055     | R&D Environmental Protection                    |            |
|          | → Recurrent                                     |            |
|          | → Capital                                       |            |
| 7z1      | Other, please specify:                          |            |
| 7z2      | Other, please specify:                          |            |