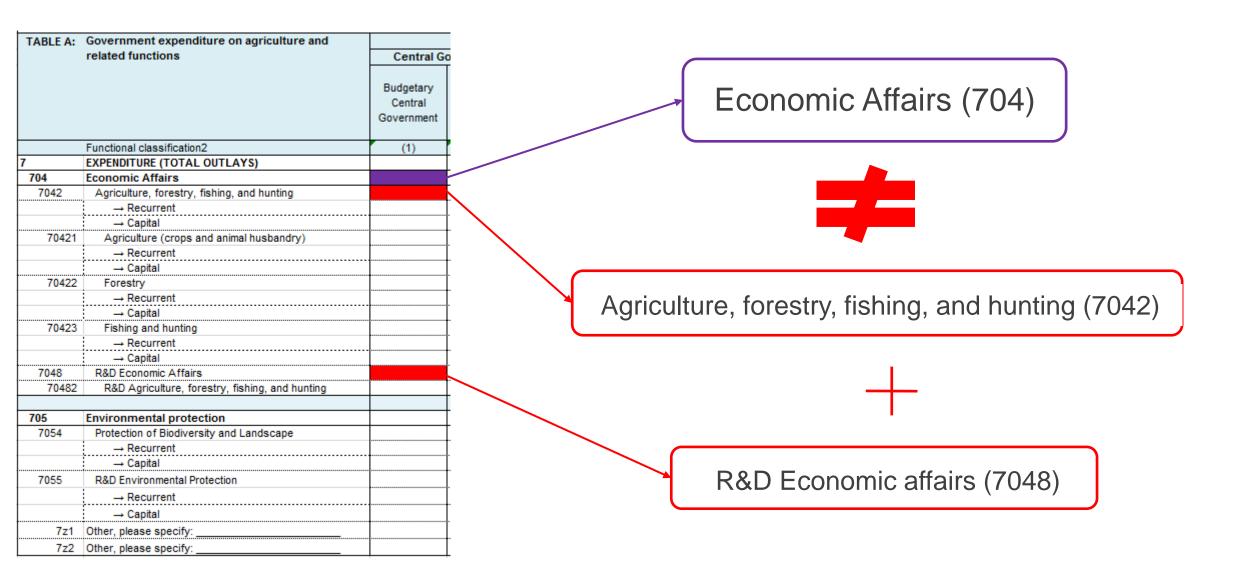

# COFOG ECONOMIC AFFAIRS (04): NINE 3-DIGIT GROUPS

| 04  | Economic affairs                                 |
|-----|--------------------------------------------------|
| 041 | General economic, commercial, and labour affairs |
| 042 | Agriculture, forestry, fishing, and hunting      |
| 043 | Fuel and energy                                  |
| 044 | Mining, manufacturing, and construction          |
| 045 | Transport                                        |
| 046 | Communication                                    |
| 047 | Other industries                                 |
| 048 | R & D Economic affairs                           |
| 049 | Economic affairs n.e.c.                          |

| 042  | Agriculture, forestry, fishing, and hunting |
|------|---------------------------------------------|
| 0421 | Agriculture                                 |
| 0422 | Forestry                                    |
| 0423 | Fishing and hunting                         |

### COFOG R&D ECONOMIC AFFAIRS (048): Food and Agriculture Organization of the United Nations SEVEN 4-DIGIT CLASSES

| 048  | R & D Economic affairs                                 |
|------|--------------------------------------------------------|
| 0481 | R & D General economic, commercial, and labour affairs |
| 0482 | R & D Agriculture, forestry, fishing, and hunting      |
| 0483 | R & D Fuel and energy                                  |
| 0484 | R & D Mining, manufacturing, and construction          |
| 0485 | R & D Transport                                        |
| 0486 | R & D Communication                                    |
| 0487 | R & D Other industries                                 |