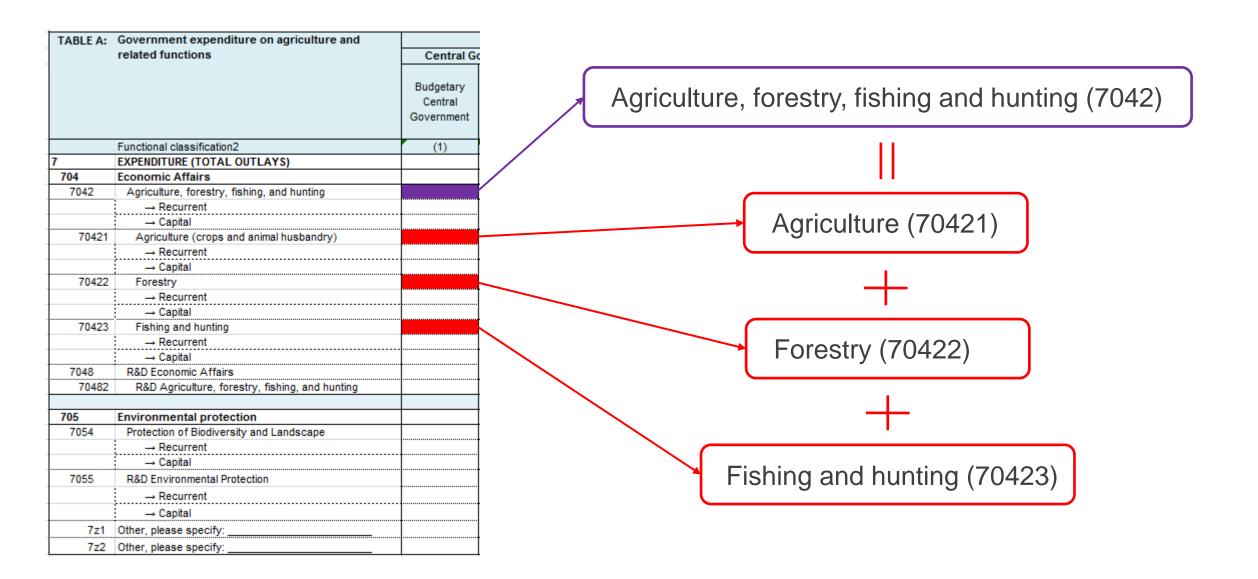

| 042  | Agriculture, forestry, fishing, and hunting |
|------|---------------------------------------------|
| 0421 | Agriculture                                 |
| 0422 | Forestry                                    |
| 0423 | Fishing and hunting                         |