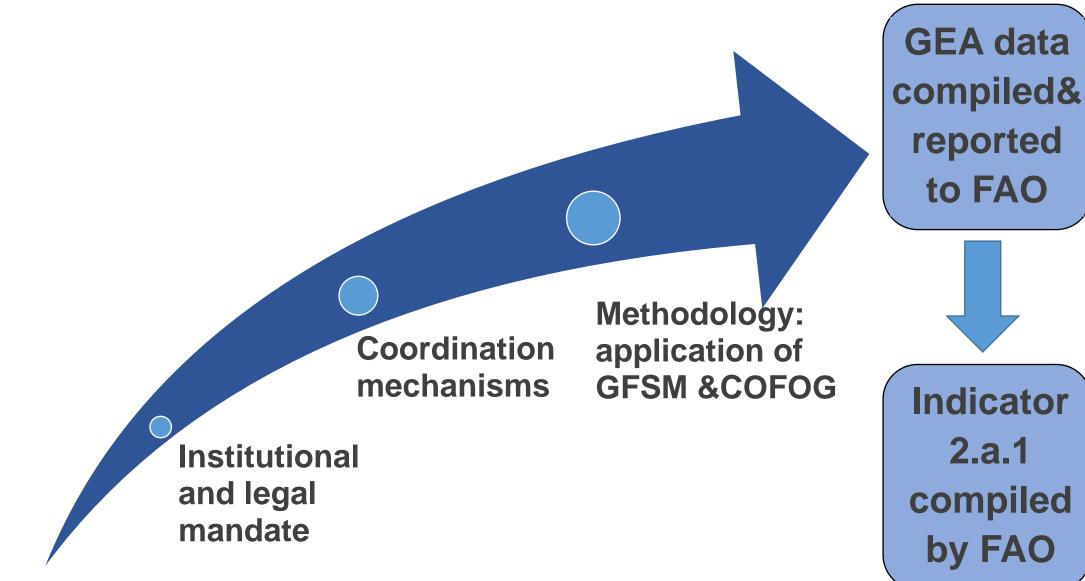

r Government Expenditures:

- refers to domestic public flows to agriculture
- compares government's relative contribution to the agricultural sector compared to the sector's contribution to Gross Domestic Product (GDP).



#### INDICATOR 2.A.1 – AOI FORMULA



$$AOI = \frac{Agriculture Share of Government Expenditures}{Agriculture value added Share of GDP}$$

Where:

Agriculture Share of Government Expenditure =

$$= \frac{Government\ Expenditure\ on\ Agriculture}{Total\ Government\ Expenditure}*100$$

Agriculture refers to IMF GFS COFOG category 042 (agriculture, forestry, fishing and hunting); and

 $Agriculture\ value\ added\ Share\ of\ GDP=$ 

$$=rac{\mathsf{Agriculture}\ \mathsf{value}\ added}{\mathit{GDP}}*100$$

## SDG INDICATOR 2.A.1- COUNTRY COMPILATION PROCESS Nited Nations







# FAO-GOVERNMENT EXPENDITURE ON AGRICULTURE (GEA) - COFOG

List of
COFOG
categories
included in
the GEA
questionnaire

| TABLE A: | Government expenditure on agriculture and                | General Government                                   |                         |                         |                                    |                          |                          |                          |                         |                                    |                                                                             |
|----------|----------------------------------------------------------|------------------------------------------------------|-------------------------|-------------------------|------------------------------------|------------------------