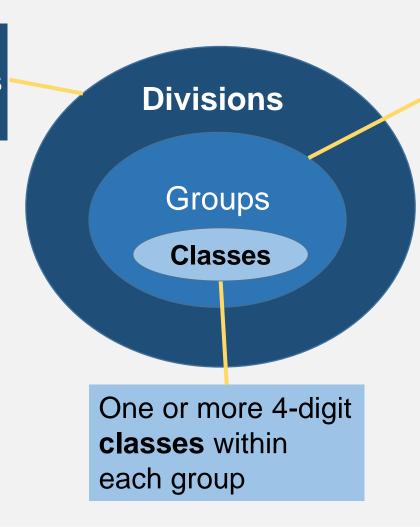

# FAO - GOVERNMENT EXPENDITURE ON AGRICULTURE (GEA) QUESTIONNAIRE

- Developed in collaboration with IMF;
- Aligns with Table 7 of the IMF GFS Questionnaire — "Expenditure by Function of Government (COFOG)"
- Seeks more details on Agriculture sector, plus recurrent/capital breakdown

#### The FAO GEA and IMF GFS Questionnaires

- FAO GEA
   Questionnaire
   replicates relevant
   aggregates of Table
   7 of IMF GFS
   Questionnaire
- GEA requests

   additional detail
   related to
   agriculture and
   environmental
   protection sectors.