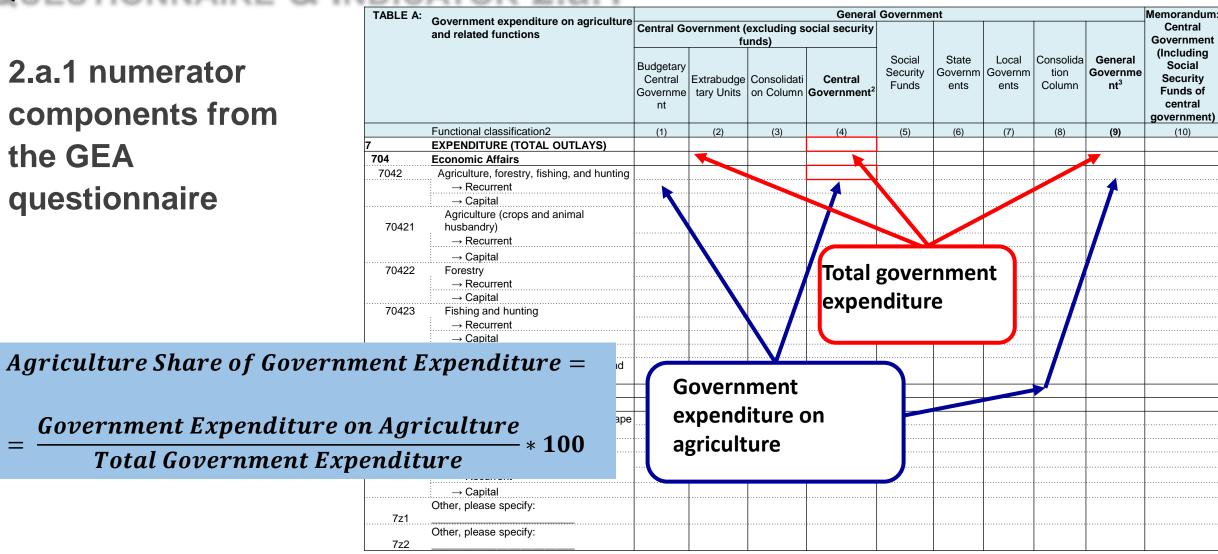

### FAO-GOVERNMENT EXPENDITURE ON AGRICULTURE (GEA) **QUESTIONNAIRE & INDICATOR 2.a.1**

2.a.1 numerator components from the GEA questionnaire

#### INDICATOR 2.A.1 – AOI FORMULA

$$AOI = \frac{Agriculture Share of Government Expenditures}{Agriculture value added Share of GDP}$$

Where:

Agriculture Share of Government Expenditure =

$$= \frac{Government\ Expenditure\ on\ Agriculture}{Total\ Government\ Expenditure}*100$$

Agriculture refers to IMF GFS COFOG category 042 (agriculture, forestry, fishing and hunting); and

 $Agriculture\ value\ added\ Share\ of\ GDP=$ 

$$=rac{\mathsf{Agriculture}\ \mathsf{value}\ added}{\mathit{GDP}}*100$$