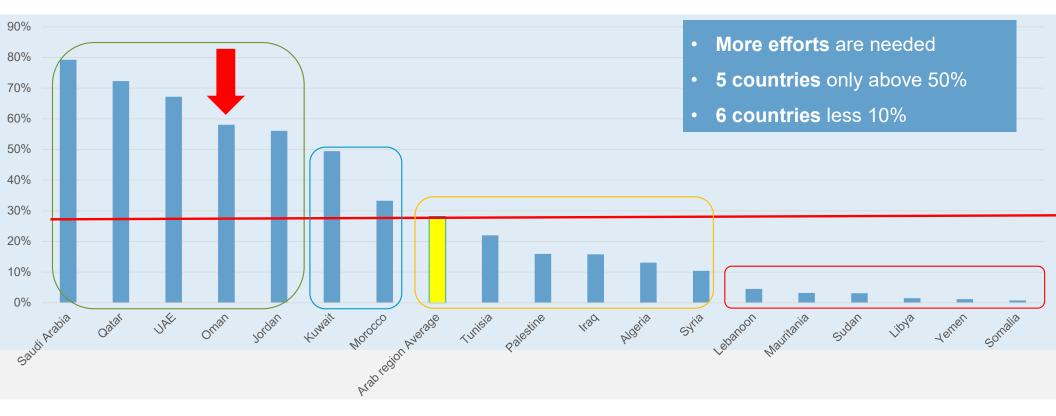

#### GEMS22: Regional Performance Overall Scores

#### **Pillars**

- Acceptable: Availability of services over portals, channel security
- More efforts are needed for service usage and satisfaction
- Areas to improve: mobile apps, seamless operations

https://www.unescwa.org/publications/government-electronic-mobile-services-gems-maturity-index-2022