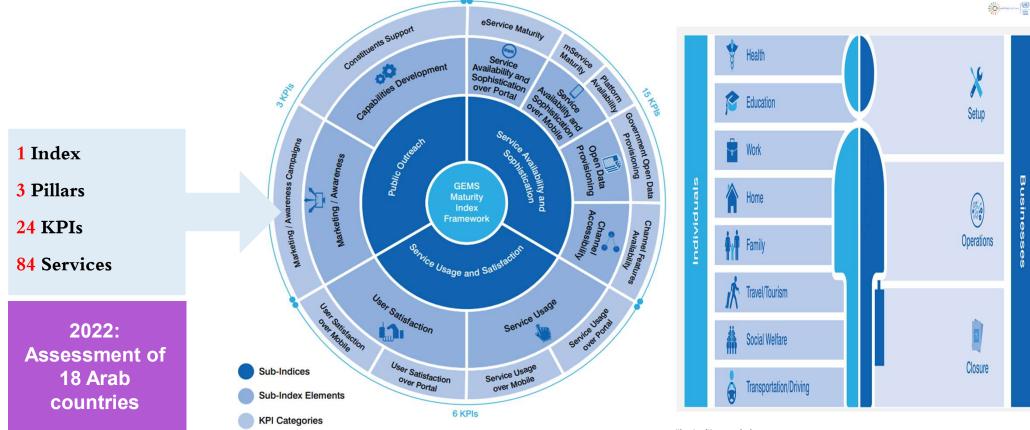

#### Government Electronic and Mobile Service (GEMS) Maturity Index - Objectives

Index: important tool to support policy makers in the Arab region to develop and improve digital government services

#### Focus on:

- Services availability and sophistication (supply)
- Service usage and user satisfaction (demand)
- Public outreach (inclusion)

14 sectors (education, health, transport, ...)

#### **GEMS** Structure

ithout written permission

https://www.unescwa.org/sites/www.unescwa.org/files/publications/files/government-electronic-mobile-services-gems-maturity-index-2019-arabic.pdf