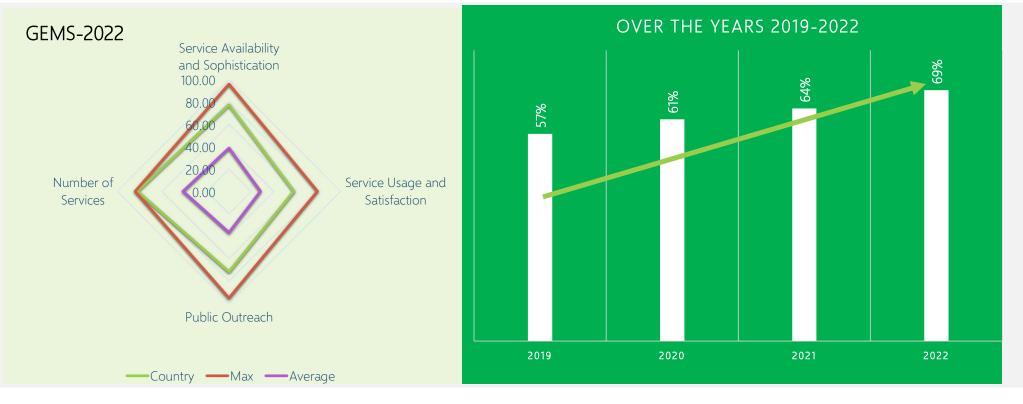

#### **Oman's Performance Change**

© Copyright ESCWA. All rights reserved. No part of this presentation in all its property may be used or reproduced in any form without written permission

#### Maturity

- 4 maturity groups: VH, H, M, and Early maturity groups
- Need to support countries in early maturity stage by exchanging experiences between Arab countries