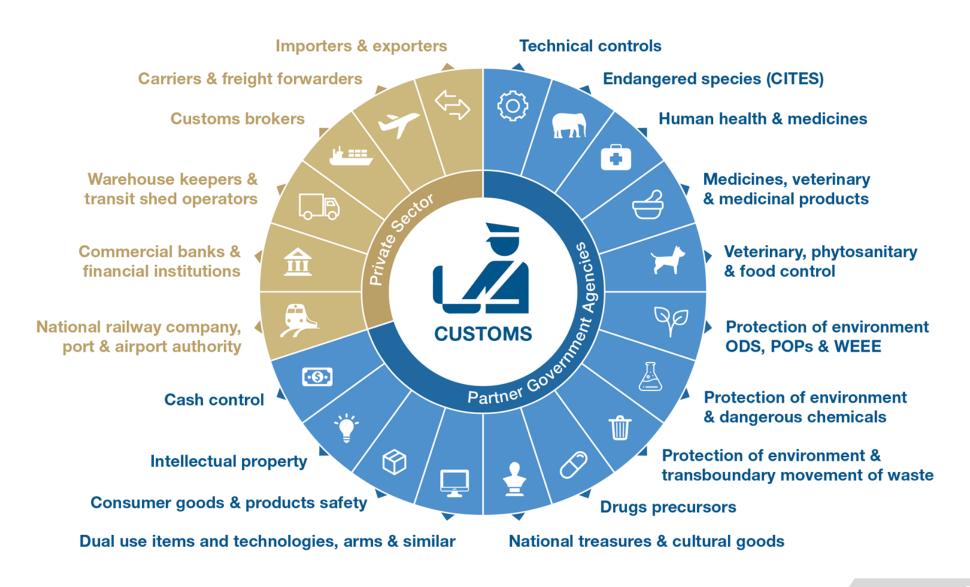

### **Building tools** to support paperless Cross-Border Flows and Interoperability

| ARTI  | CLES                                               | OPPORTUNITIES                                                                                                                                                                                                                                                                   | PARTNERS                                                                   |
|-------|----------------------------------------------------|---------------------------------------------------------------------------------------------------------------------------------------------------------------------------------------------------------------------------------------------------------------------------------|----------------------------------------------------------------------------|
| 5     | Other measures to enhance impartiality             | The ASYCUDA e-portal allows users to enquire about applicable tariff duties, classification, supporting documents, etc. Users can receive document forms to submit online applications for supporting documents through web-services.                                           | IATA                                                                       |
| 5.1   | Notifications on enhanced controls and inspections | <ul> <li>Integration of air manifests in IATA XML format</li> <li>Integration with the UPU system</li> </ul>                                                                                                                                                                    | UNIVERSAL POSTAL UNION                                                     |
| 6     | Disciplines on fees and charges                    | Clearance procedure for express consignments streamlined and expedited. Facilitating the arrival of goods for express release                                                                                                                                                   | <b>@</b> 5                                                                 |
| 7     | Release and clearance of goods                     | ASYCUDA Risk Management coversall customs operations and documents, at all levels. It has built-in anti-corruption functions (automated allocation of officers), early warning notifications, etc.                                                                              | DYNAMIC<br>SELECTIVITY                                                     |
| 7.1   | Pre-arrival processing                             | ASYCUDAWorld Cargo Manifest system allows fast manifest capture (XML) and full processing; manifest generation from transit documents, bill of lading capture, generation of bar-codes, automatic cross-check between cargo control and declaration processing, reporting, etc. | GIZ Deutsche Gesetlschaft<br>Nir Internationale<br>Zusammenzbeit (922 0mbH |
| 7.4   | Risk management                                    | Facilitating the arrival of emergency goods during disasters                                                                                                                                                                                                                    | OCHA                                                                       |
| 10    | Formalities for import, export, transit            | ASYCUDA provides a solid platform for a fully-fledged Single Window system, involving the relevant governmental agencies and utilizing fully the ICT resources and expertise available from Customs.                                                                            | (1) (1) (1) (1) (1) (1) (1) (1) (1) (1)                                    |
| 10.4. | Single Window                                      | Online permit processing                                                                                                                                                                                                                                                        | CIE                                                                        |
| 12    | Customs cooperation                                | ASYCUDA is fully capable of inter-operating online with external Customs IT systems of other countries. Exchange and interoperability of Customs and transit data is facilitated by ASYCUDA, provided that the necessary regulatory framework is in place.                      | Transit Pacir<br>Impacs                                                    |