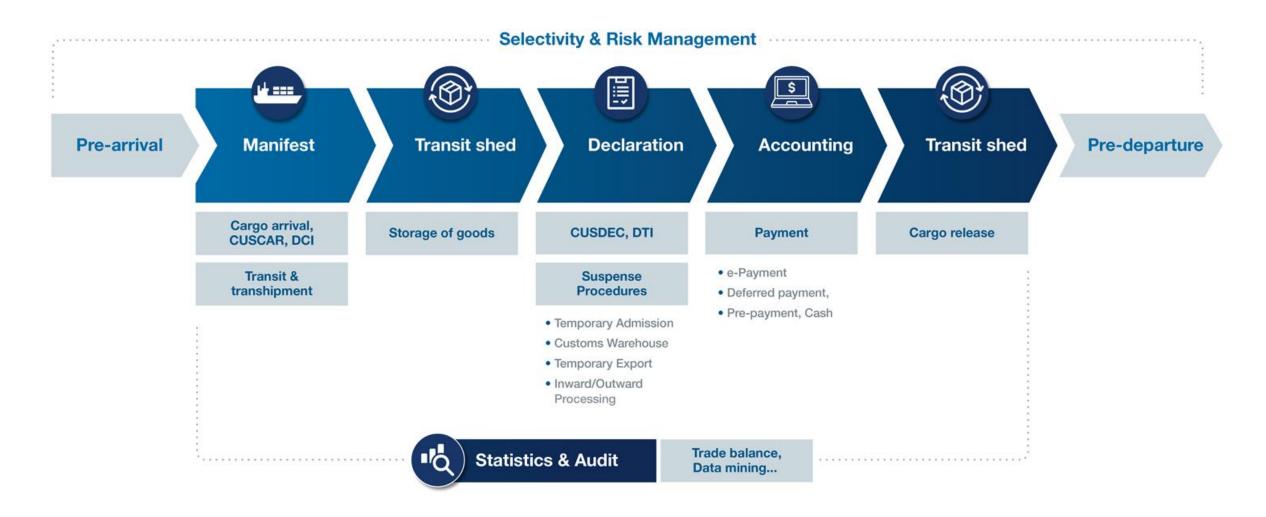

### **Trade Facilitation**

Trade Facilitation is the systematic rationalization of procedures, information flows, and documentation