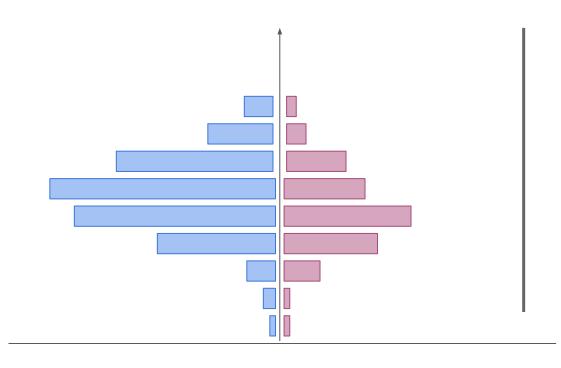

# **Early Census Morning**

Strange Pop. Pyramid

- More men than women
- Very low # of children

# **Early Census Morning**

Strange Pop. Pyramid

- More men than women
- Very low # of children

Travellers, 'Early risers'