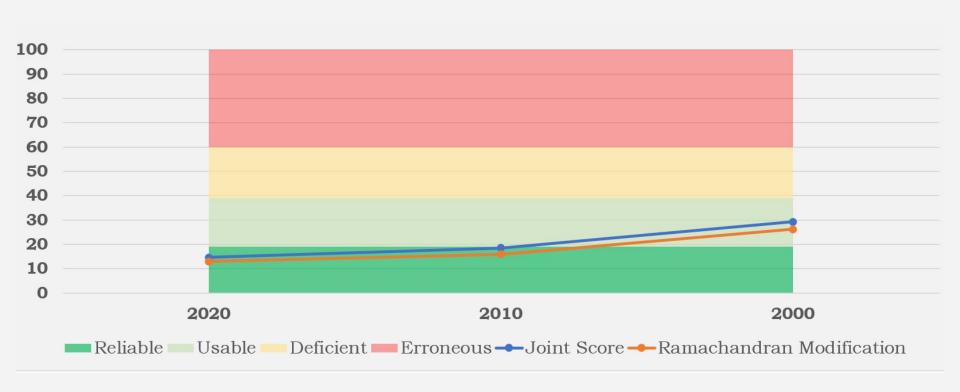

**Post Enumeration Survey** 



# **COVERAGE & CONTENT**

# **REAL-TIME Monitoring [aiding enumeration Operations]**

Enumerated vs Listed/projected

Enumeration at Different geographies

Average Interview time

GIS - mapping (center of population by geography)

Population Pyramid (for different geographies)

Sex Ratio

Age reporting (heaping, digit preferences)

**UN Joint Score** 

**Cohort Analysis** 



# **Early Census Morning**

Strange Pop. Pyramid

- More men than women
- Very low # of children



# **Early Census Morning**

Strange Pop. Pyramid

- More men than women
- Very low # of children

Travellers, 'Early risers'

# Centers of population at different geographies



# Centers of population at different geographies





## **Cohort Analysis**



DATA QUALITY
UN Joint Score



DATA QUALITY

# **Digit Preference**



# **Content quality**

Real-time Data availability - Make operational decisions
Reduced exposure to error-prone processes
On-device inconsistency checks etc
No more scanning

# Coverage

Listing/projections vs Enumeration (Real-time monitoring)
Post Enumeration Surveys to establish coverage
Comparison with civil registries



#### **DATA PROCESSING**

# POST-ENUMERATION PROCESSING

Edit Specifications (Ref: UN Census Editing Manual) Edits (in a software package of your choice)

#### **DATA PROCESSING**

# **Example**



# **Questions**