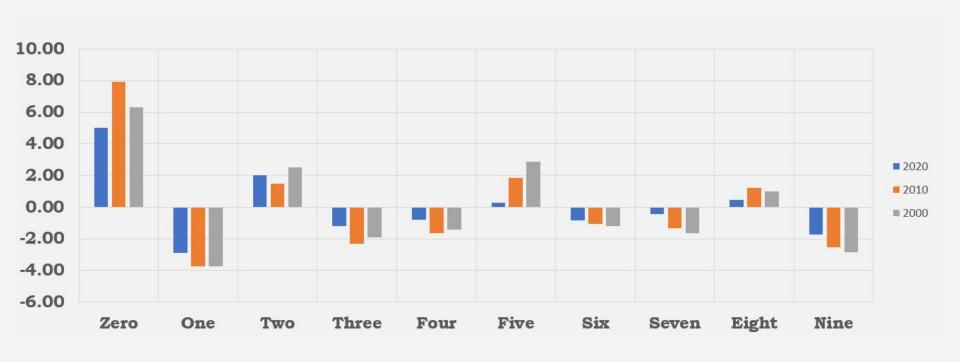

VERAGE & CONTENT**

# **REAL-TIME Monitoring [aiding enumeration Operations]**

Enumerated vs Listed/projected

Enumeration at Different geographies

Average Interview time

GIS - mapping (center of population by geography)

Population Pyramid (for different geographies)

Sex Ratio

Age reporting (heaping, digit preferences)

**UN Joint Score** 

**Cohort Analysis** 



# **Early Census Morning**

Strange Pop. Pyramid

- More men than women
- Very low # of children



# **Early Census Morning**

Strange Pop. Pyramid

- More men than women
- Very low # of children

Travellers, 'Early risers'

# Centers of population at different geographies



# Centers of population at different geographies





## **Cohort Analysis**



DATA QUALITY
UN Joint Score



DATA QUALITY

# **Digit Preference**



# **Content quality**

Real-time Data availability - Make operational decisions
Reduced exposure to error-prone processes
On-device inconsistency checks etc
No more scanning

# Coverage

Listing/projections vs Enumeration (Real-time monitoring)
Post Enumeration Surveys to establish coverage
Comparison with civil registries



#### **DATA PROCESSING**

# POST-ENUMERATION PROCESSING

Edit Specifications (Ref: UN Census Editing Manual) Edits (in a software package of your choice)

#### **DATA PROCESSING**

# **Example**



# **Questions**