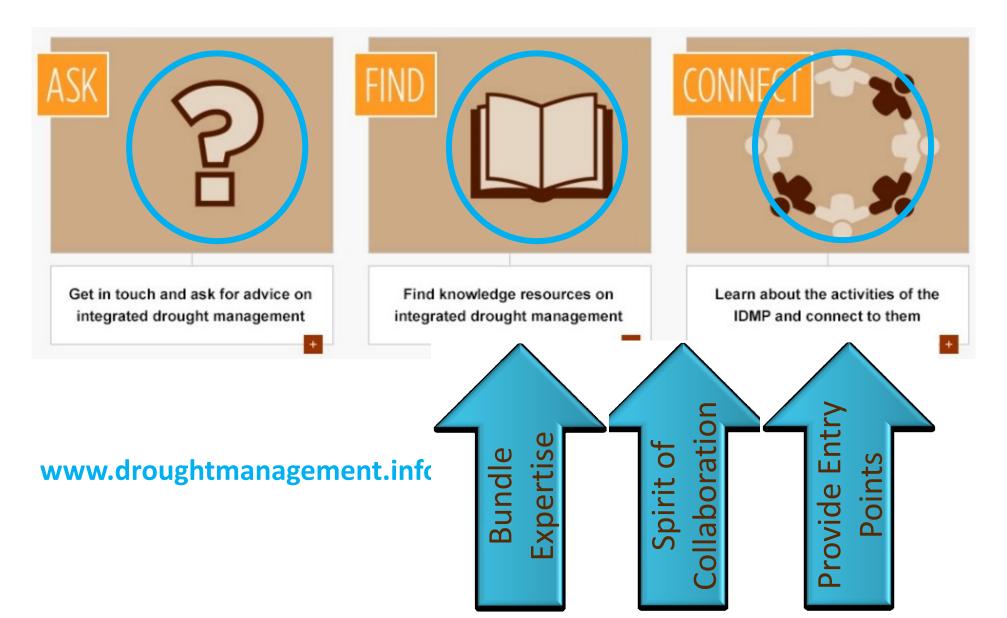

#### Knowledge Sharing:

- Connect knowledge providers with those seeking knowledge (IDM HelpDesk)
- Provide entry points to understand and apply the principles of Integrated Drought Management, pointing as much as possible to existing knowledge (see National Drought Management Policy Guidelines)
- Rather than producing new scientific/ highly technical knowledge, the IDMP closes gaps in knowledge and in communicating/applying existing knowledge

### **Integrated Drought Management Helpdesk**