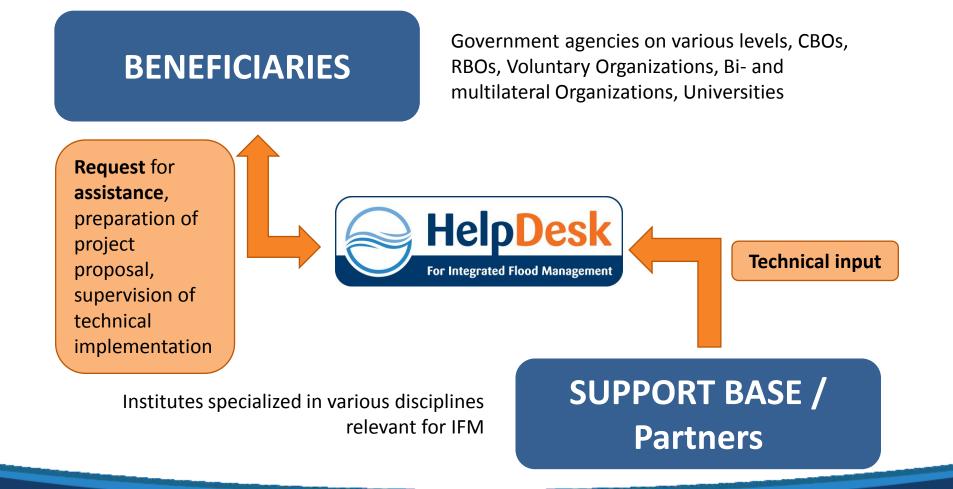

## Integrated Flood Management HelpDesk

A facility to provide guidance on flood-related issues to countries that seek to adopt the IFM concept

### **OBJECTIVES**

- Quick access to information on flood management
- Guidance and momentum for reform activities towards IFM
- Continuous and sustainable capacity development mechanism in support of IFM implementation
- Serves as a link between practitioners / decision makers and experts