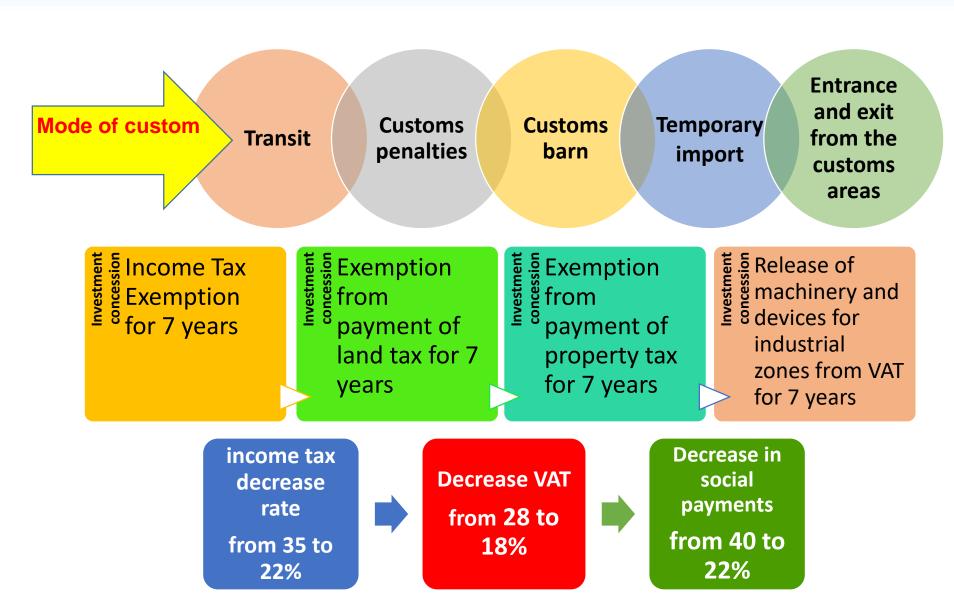

antees of compensation for damage and repatriation of profits

The developed legislative base

Laws on investment activities and protection of foreign investments New York (1958) and Washington(1965) Convention 46 bilateral investment treaties and 44 agreements on avoidance of double taxation

Institutional support of Government

Azerbaijan Export and Investments Promotion Foundation (AZPROMO)

Azerbaijan Investment Company National Fund for Entrepren eurship Support

## LAW OF THE AZERBAIJAN REPUBLIC «ON PROTECTION OF FOREIGN INVESTMENTS»

January 15, 1992 № 57 (With changes and additions to the 05.03.2010)



## LAW OF THE AZERBAIJAN REPUBLIC «ON INVESTMENT ACTIVITY»

January 13, 1995 № 952 (With changes and additions to the 09.10.2007)



#### **REFORMS IN THE TAX AND CUSTOMS SPHERE**



#### LEGISLATIVE BASE FOR FOREIGN INVESTMENT

- Law «On Utilization Of Energy Resources» (1996) (14.04.2017)
- Law «On power industry» (1998) (as of October 28, 2016)
- Law «Law on Power Engineering» (1998) (as of May 20, 2006)
- Law «About power and thermal plants» (1999)
- Law «On the bowels of the earth» (1998) (as of December 18, 2015)
- About business activity (1992) (as of November 11, 2016)
- About anti-monopoly activity (1993) (as of April 5, 2016)
- On unfair competition (1993) (as of April 3, 2015)
- On natural monopolies (1998) (as of June 2, 2008)
- On public procurement (2001) (as of April 7, 2017)
- On privatization of state-owned property (2000) (20.10.2015)
- On the Implementation of Special Financing for Investment Projects in Connection with Construction and Infrastruct