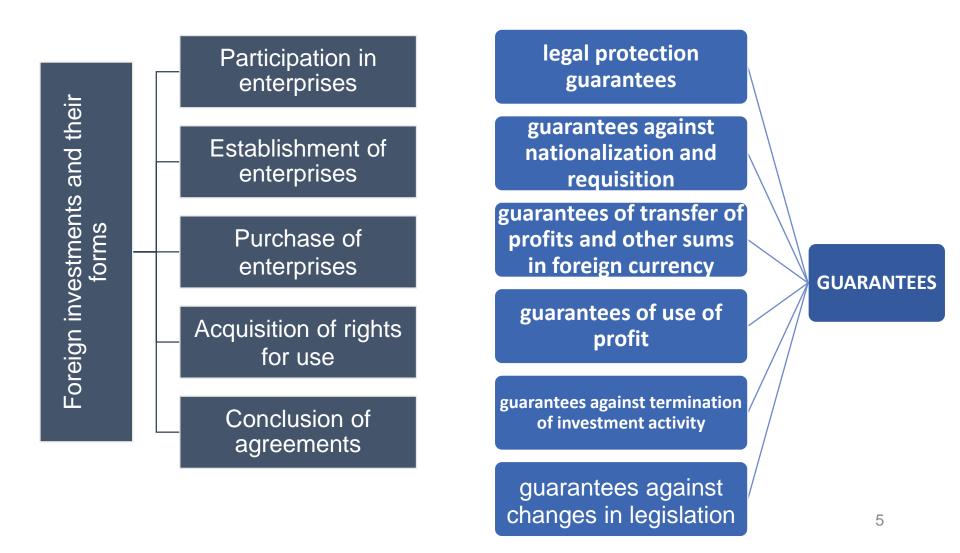

# **INVESTMENT CLIMATE**

Hospitable policy

National treatment for foreign investors Absence of restrictions for any type of foreign investment

Incentives for foreign investors

Guarantees

Guarantees against adverse changes in legislation, nationalization and requisition

Non-discrimination policy

Guarantees of compensation for damage and repatriation of profits

The developed legislative base

Laws on investment activities and protection of foreign investments New York (1958) and Washington(1965) Convention 46 bilateral investment treaties and 44 agreements on avoidance of double taxation