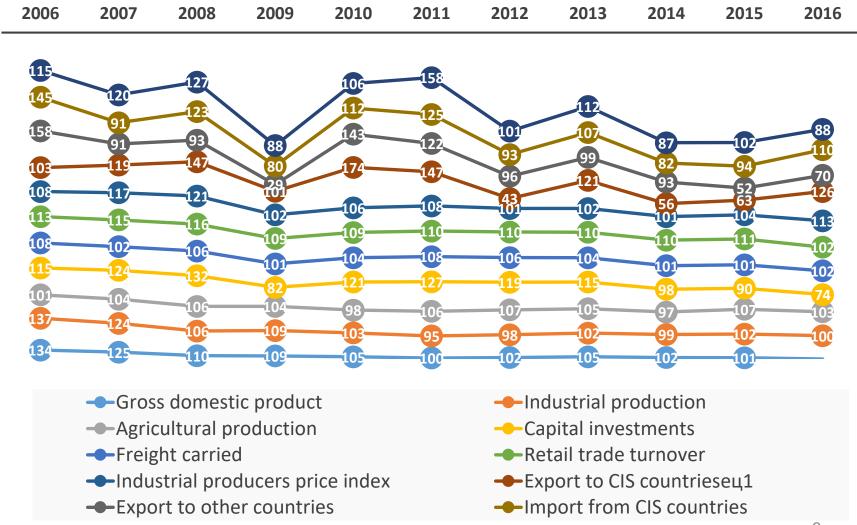

| • Import:                                 | 9,2 billion. \$  |  |
|                     | Inflation:                                | 10,4 %           |  |
| Other macroeconomic | strategic currency                        |                  |  |
| indicators          | reserves:                                 | 46 billion. \$   |  |
|                     |                                           |                  |  |
| Social statistics   | <ul> <li>Average monthly salar</li> </ul> | ry: 280 \$       |  |
|                     | <ul><li>Unemployment:</li></ul>           | 6.0 %            |  |

• Growth of incomes of the population :

4,9 %

Source: State Statistics Committee of the Republic of Azerbaijan

# MAIN MACROECONOMIC INDICATORS 2006-2016

(as % of the previous year)



# **INVESTMENT CLIMATE**

Hospitable policy

National treatment for foreign investors Absence of restrictions for any type of foreign investment

Incentives for foreign investors

Guarantees

Guarantees against adverse changes in legislation, nationalization and requisition

Non-discrimination policy

Guarantees of compensation for damage and repatriation of profits

The developed legislative base

Laws on investment activities and protection of foreign investments New York (1958) and Washington(1965) Convention 46 bilateral investment treaties and 44 agreements on avoidance of double taxation

Institutional support of Government

Azerbaijan Export and Investments Promotion Foundation (AZPROMO)

Azerbaijan Investment Company National Fund for Entrepren eurship Support

## LAW OF THE AZER